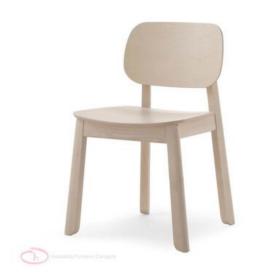

## ALLY

New Release from Softline furniture.

Nordic style. Soft clean lines. Ally is a sturdy stool, reliable and elegant. Chair and stool are in solid ash wood and ash wood multilayer, with or without fabric.

## **Brand Content**

New Release from Softline furniture.

Nordic style. Soft clean lines. Ally is a sturdy stool, reliable and elegant. Chair and stool are in solid ash wood and ash wood multilayer, with or without fabric.