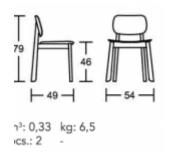

## ADDITIONAL INFORMATION

Linking

Stacking No.

 Leadtime
 12 weeks +

 Material
 Timber

 Arms
 No

<u>No</u>

Page: 1