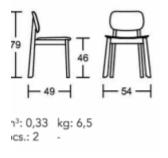

## ALLY

New Release from Softline furniture.

Nordic style. Soft clean lines. Ally is a sturdy stool, reliable and elegant. Chair and stool are in solid ash wood and ash wood multilayer, with or without fabric.

## **Brand Content**

New Release from Softline furniture.

Nordic style. Soft clean lines. Ally is a sturdy stool, reliable and elegant. Chair and stool are in solid ash wood and ash wood multilayer, with or without fabric.