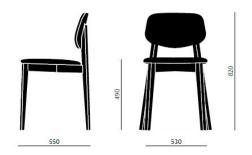

#### **COSMO CHAIR UPH-1**

The Cosmo chair includes squared profile legs and bold lines throughout the frame and backrest. The seat and back are available as timber or upholstered, with the option of hand-woven straw seats and cane backrests.

## **Dimensions**















### **ADDITIONAL INFORMATION**

StackingYesLeadtimeStockMaterialTimberArmsNoLinkingNo

**Price** 200 – 500























alma\_sfcollection\_2 alma\_sfcollection\_2 alma\_sfcollection\_5 alma\_sfcollection\_7 alma\_sfcollection\_3 alma\_sfcollection\_4 alma\_sfcollection\_1 alma\_sfcollection\_8 alma\_sfcollection\_9

# **Recent Projects**





**Mulgrave Country Club** 

Hospitality







1Hotel - Nashville

Hospitality, Accommodation







**Huff Bagelry** 

Hospitality

## **Brand Content**

The Cosmo chair includes squared profile legs and bold lines throughout the frame and backrest. The seat and back are available as timber or upholstered, with the option of hand-woven straw seats and cane backrests.

### **Dimensions**







**BRAND** 

## **HFC Design Lab*