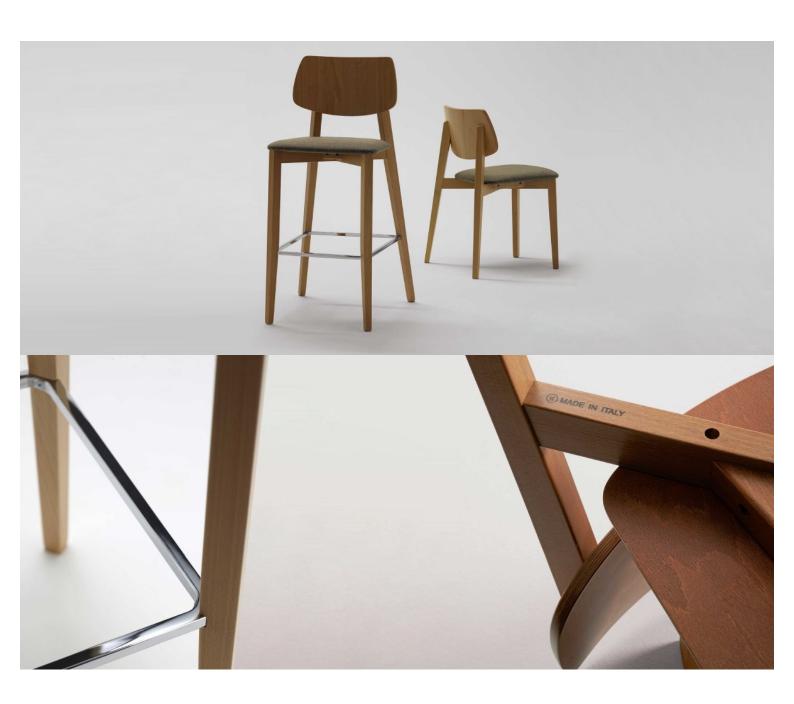

#### **COSMO CHAIR UPH-1**

The Cosmo chair includes squared profile legs and bold lines throughout the frame and backrest. The seat and back are available as timber or upholstered, with the option of hand-woven straw seats and cane backrests.

## **Brand Content**

The Cosmo chair includes squared profile legs and bold lines throughout the frame and backrest. The seat and back are available as timber or upholstered, with the option of hand-woven straw seats and cane backrests.