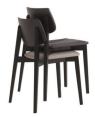

#### **COSMO CHAIR UPH-1**

The Cosmo chair includes squared profile legs and bold lines throughout the frame and backrest. The seat and back are available as timber or upholstered, with the option of hand-woven straw seats and cane backrests.

## **Brand Content**

The Cosmo chair includes squared profile legs and bold lines throughout the frame and backrest. The seat and back are available as timber or upholstered, with the option of hand-woven straw seats and cane backrests.