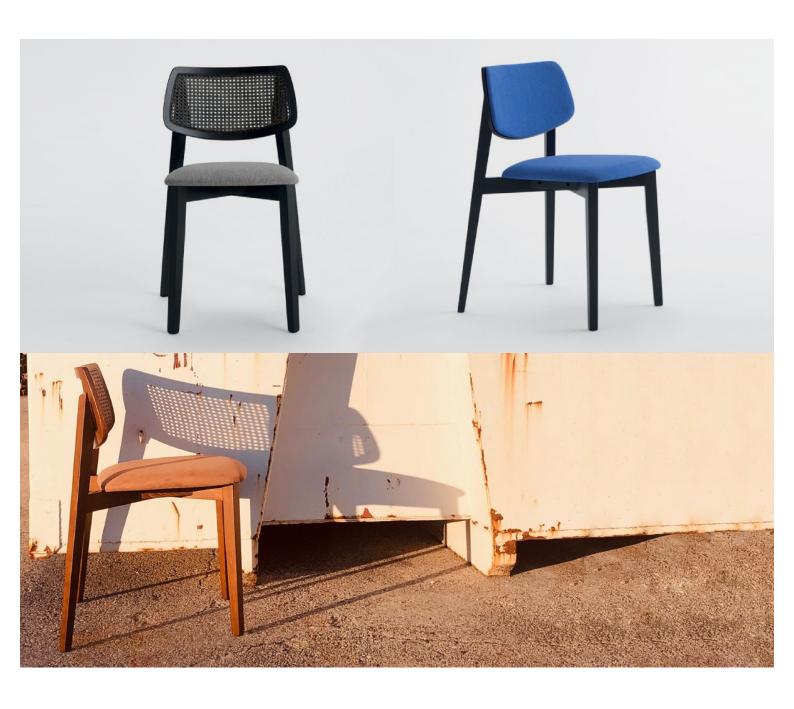

#### **COSMO CHAIR UPH-1**

The Cosmo chair includes squared profile legs and bold lines throughout the frame and backrest. The seat and back are available as timber or upholstered, with the option of hand-woven straw seats and cane backrests.

## **Brand Content**

The Cosmo chair includes squared profile legs and bold lines throughout the frame and backrest. The seat and back are available as timber or upholstered, with the option of hand-woven straw seats and cane backrests.