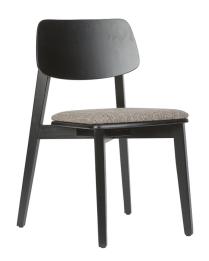

#### **COSMO CHAIR UPH-1**

The Cosmo chair includes squared profile legs and bold lines throughout the frame and backrest. The seat and back are available as timber or upholstered, with the option of hand-woven straw seats and cane backrests.

## **Brand Content**

The Cosmo chair includes squared profile legs and bold lines throughout the frame and backrest. The seat and back are available as timber or upholstered, with the option of hand-woven straw seats and cane backrests.