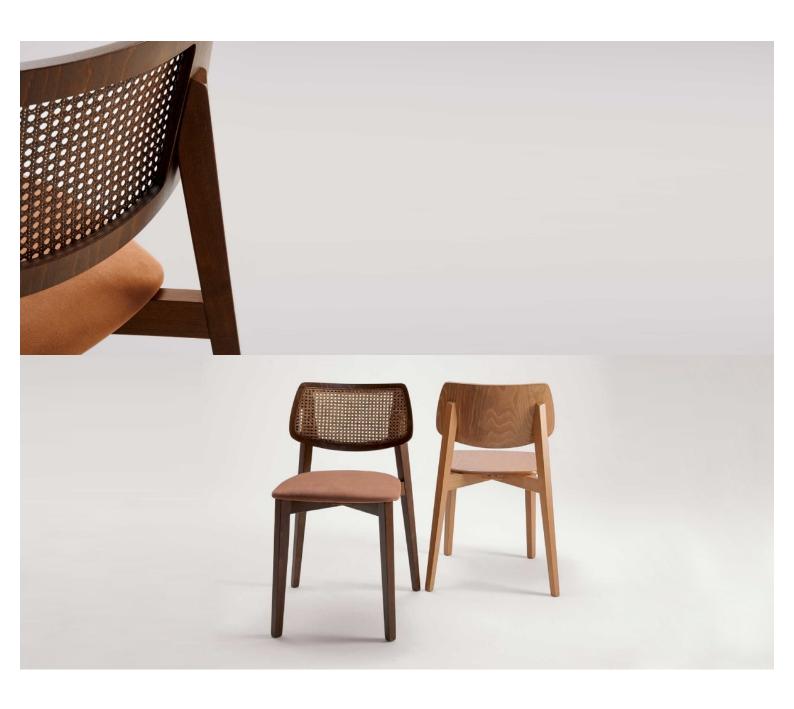

#### **COSMO CHAIR UPH-1**

The Cosmo chair includes squared profile legs and bold lines throughout the frame and backrest. The seat and back are available as timber or upholstered, with the option of hand-woven straw seats and cane backrests.

## **Brand Content**

The Cosmo chair includes squared profile legs and bold lines throughout the frame and backrest. The seat and back are available as timber or upholstered, with the option of hand-woven straw seats and cane backrests.