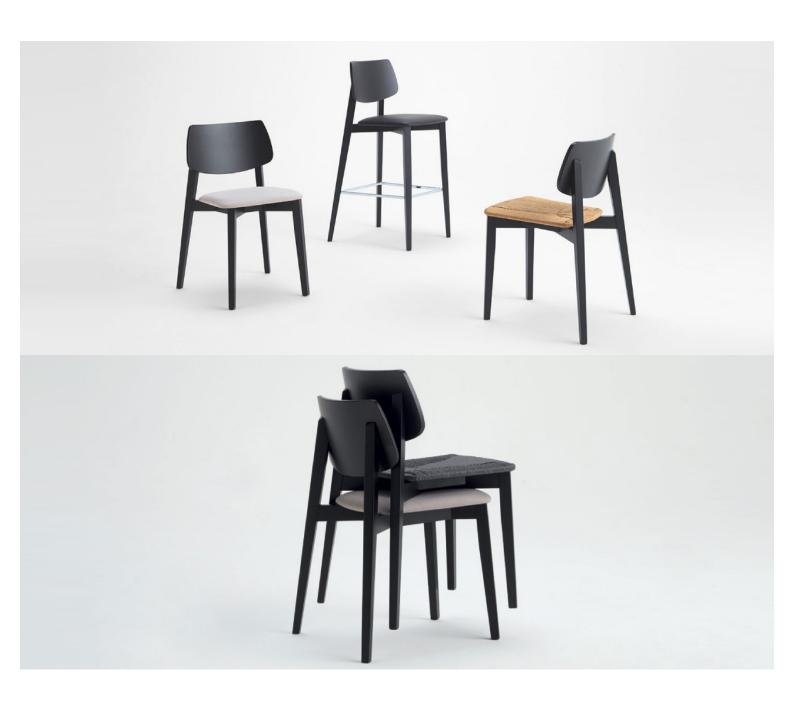

#### **COSMO CHAIR UPH-1**

The Cosmo chair includes squared profile legs and bold lines throughout the frame and backrest. The seat and back are available as timber or upholstered, with the option of hand-woven straw seats and cane backrests.

## **Brand Content**

The Cosmo chair includes squared profile legs and bold lines throughout the frame and backrest. The seat and back are available as timber or upholstered, with the option of hand-woven straw seats and cane backrests.