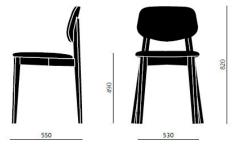

## **Dimensions**

#### **COSMO CHAIR UPH-1**

The Cosmo chair includes squared profile legs and bold lines throughout the frame and backrest. The seat and back are available as timber or upholstered, with the option of hand-woven straw seats and cane backrests.