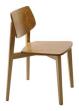

#### **COSMO CHAIR UPH-1**

The Cosmo chair includes squared profile legs and bold lines throughout the frame and backrest. The seat and back are available as timber or upholstered, with the option of hand-woven straw seats and cane backrests.

## **Brand Content**

The Cosmo chair includes squared profile legs and bold lines throughout the frame and backrest. The seat and back are available as timber or upholstered, with the option of hand-woven straw seats and cane backrests.