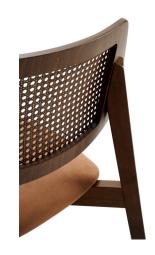

#### **COSMO CHAIR UPH-1**

The Cosmo chair includes squared profile legs and bold lines throughout the frame and backrest. The seat and back are available as timber or upholstered, with the option of hand-woven straw seats and cane backrests.

## **Brand Content**

The Cosmo chair includes squared profile legs and bold lines throughout the frame and backrest. The seat and back are available as timber or upholstered, with the option of hand-woven straw seats and cane backrests.