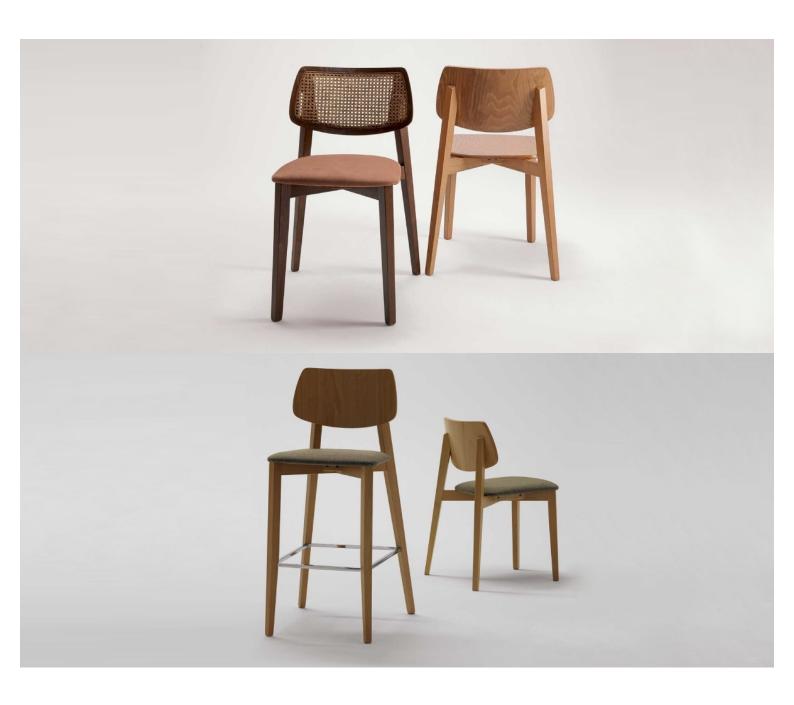

#### **COSMO CHAIR UPH**

The Alma chair includes squared profile legs and bold lines throughout the frame and backrest. The seat and back are available as timber or upholstered, with the option of hand-woven straw seats and cane backrests.

## **Brand Content**

The Alma chair includes squared profile legs and bold lines throughout the frame and backrest. The seat and back are available as timber or upholstered, with the option of hand-woven straw seats and cane backrests.