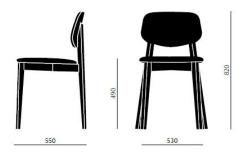

ingNo

**Price** <u>200 – 500</u>



















alma\_sfcollection\_2 alma\_sfcollection\_5 alma\_sfcollection\_7 alma\_sfcollection\_3 alma\_sfcollection\_4 alma\_sfcollection\_1 alma\_sfcollection\_8 alma\_sfcollection\_9



# **Recent Projects**





**Mulgrave Country Club** 

Hospitality







1Hotel - Nashville

Hospitality, Accommodation

## **Brand Content**

The Alma chair includes squared profile legs and bold lines throughout the frame and backrest. The seat and back are available as timber or upholstered, with the option of hand-woven straw seats and cane backrests.

Operating since 1970, SF Collection have continued to supply Italian-made articles manufactured by people who come up with solutions enabling and combining design and product sturdiness.

### **Dimensions**







# **SF Collection**