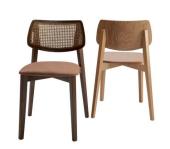

#### **COSMO CHAIR UPH**

The Alma chair includes squared profile legs and bold lines throughout the frame and backrest. The seat and back are available as timber or upholstered, with the option of hand-woven straw seats and cane backrests.

## **Brand Content**

The Alma chair includes squared profile legs and bold lines throughout the frame and backrest. The seat and back are available as timber or upholstered, with the option of hand-woven straw seats and cane backrests.