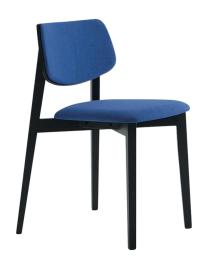

#### **COSMO CHAIR UPH**

The Alma chair includes squared profile legs and bold lines throughout the frame and backrest. The seat and back are available as timber or upholstered, with the option of hand-woven straw seats and cane backrests.

## **Brand Content**

The Alma chair includes squared profile legs and bold lines throughout the frame and backrest. The seat and back are available as timber or upholstered, with the option of hand-woven straw seats and cane backrests.