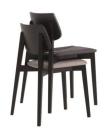

#### **COSMO CHAIR UPH**

The Alma chair includes squared profile legs and bold lines throughout the frame and backrest. The seat and back are available as timber or upholstered, with the option of hand-woven straw seats and cane backrests.

## **Brand Content**

The Alma chair includes squared profile legs and bold lines throughout the frame and backrest. The seat and back are available as timber or upholstered, with the option of hand-woven straw seats and cane backrests.