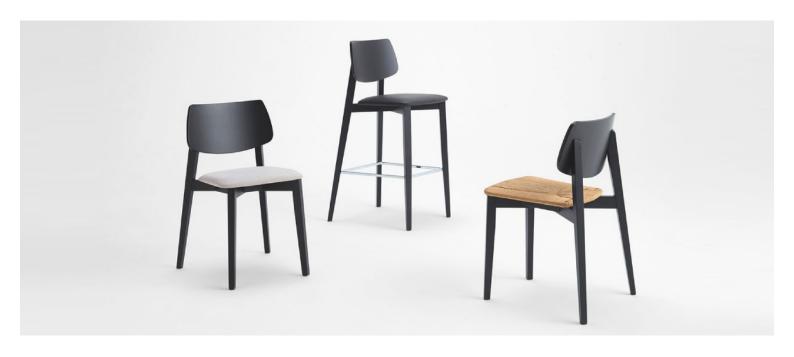

#### **COSMO CHAIR UPH**

The Alma chair includes squared profile legs and bold lines throughout the frame and backrest. The seat and back are available as timber or upholstered, with the option of hand-woven straw seats and cane backrests.

## **Brand Content**

The Alma chair includes squared profile legs and bold lines throughout the frame and backrest. The seat and back are available as timber or upholstered, with the option of hand-woven straw seats and cane backrests.