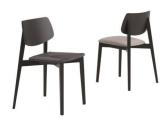

#### **COSMO CHAIR UPH**

The Alma chair includes squared profile legs and bold lines throughout the frame and backrest. The seat and back are available as timber or upholstered, with the option of hand-woven straw seats and cane backrests.

## **Brand Content**

The Alma chair includes squared profile legs and bold lines throughout the frame and backrest. The seat and back are available as timber or upholstered, with the option of hand-woven straw seats and cane backrests.