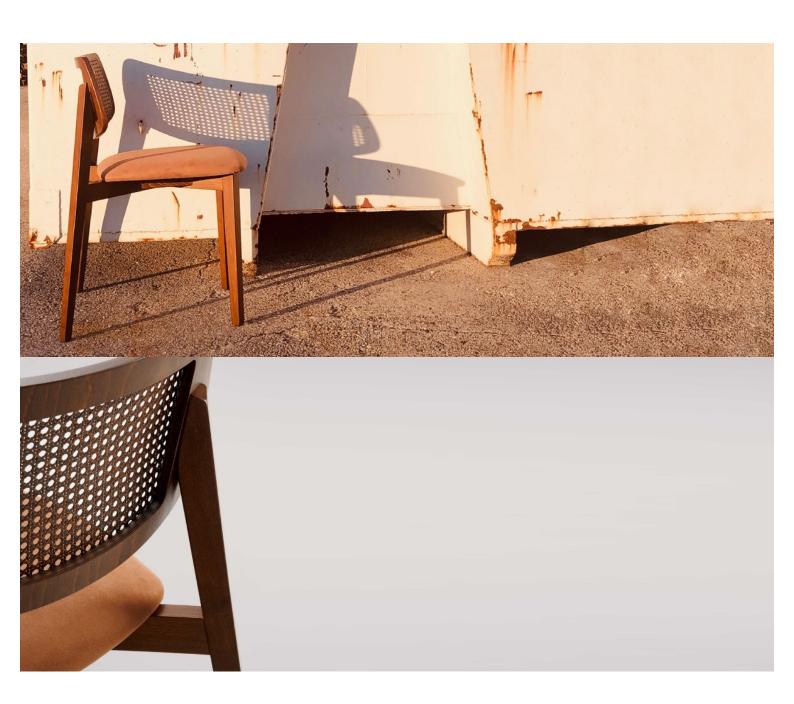

#### **COSMO CHAIR UPH**

The Alma chair includes squared profile legs and bold lines throughout the frame and backrest. The seat and back are available as timber or upholstered, with the option of hand-woven straw seats and cane backrests.

## **Brand Content**

The Alma chair includes squared profile legs and bold lines throughout the frame and backrest. The seat and back are available as timber or upholstered, with the option of hand-woven straw seats and cane backrests.