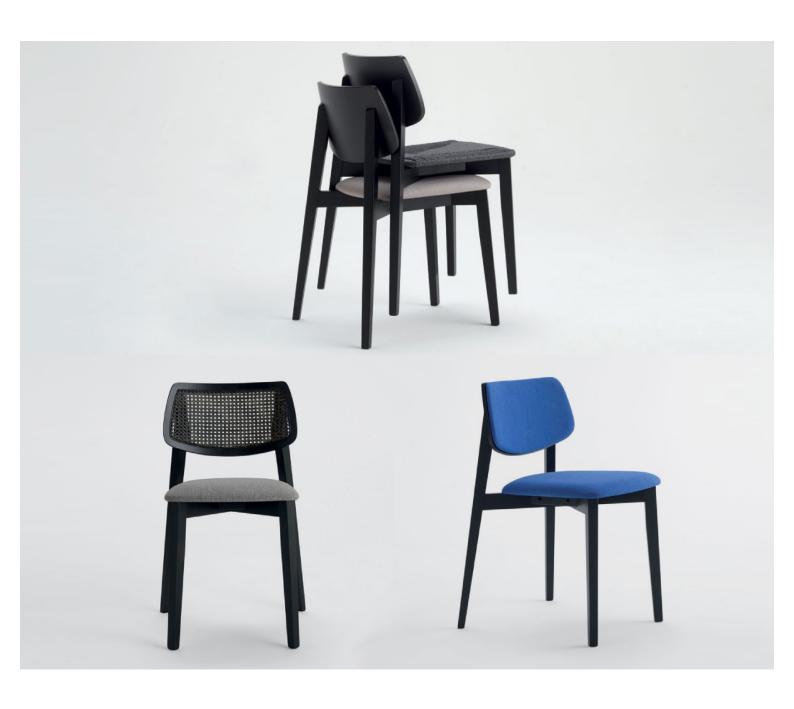

#### **COSMO CHAIR UPH**

The Alma chair includes squared profile legs and bold lines throughout the frame and backrest. The seat and back are available as timber or upholstered, with the option of hand-woven straw seats and cane backrests.

## **Brand Content**

The Alma chair includes squared profile legs and bold lines throughout the frame and backrest. The seat and back are available as timber or upholstered, with the option of hand-woven straw seats and cane backrests.