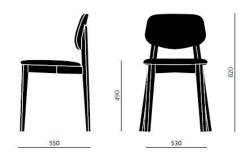

#### **COSMO CHAIR UPH**

The Alma chair includes squared profile legs and bold lines throughout the frame and backrest. The seat and back are available as timber or upholstered, with the option of hand-woven straw seats and cane backrests.

Operating since 1970, SF Collection have continued to supply Italian-made articles manufactured by people who come up with solutions enabling and combining design and product sturdiness.

### **Dimensions**

















### **ADDITIONAL INFORMATION**

StackingYesLeadtimeStockMaterialTimberArmsNoLinkingNo

**Price** <u>200 – 500</u>



















alma\_sfcollection\_2 alma\_sfcollection\_5 alma\_sfcollection\_7 alma\_sfcollection\_3 alma\_sfcollection\_4 alma\_sfcollection\_1 alma\_sfcollection\_8 alma\_sfcollection\_9



# **Recent Projects**





**Mulgrave Country Club** 

Hospitality







1Hotel - Nashville

Hospitality, Accommodation

## **Brand Content**

The Alma chair includes squared profile legs and bold lines throughout the frame and backrest. The seat and back are available as timber or upholstered, with the option of hand-woven straw seats and cane backrests.

Operating since 1970, SF Collection have continued to supply Italian-made articles manufactured by people who co