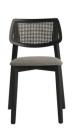

#### **COSMO CHAIR UPH**

The Alma chair includes squared profile legs and bold lines throughout the frame and backrest. The seat and back are available as timber or upholstered, with the option of hand-woven straw seats and cane backrests.

## **Brand Content**

The Alma chair includes squared profile legs and bold lines throughout the frame and backrest. The seat and back are available as timber or upholstered, with the option of hand-woven straw seats and cane backrests.