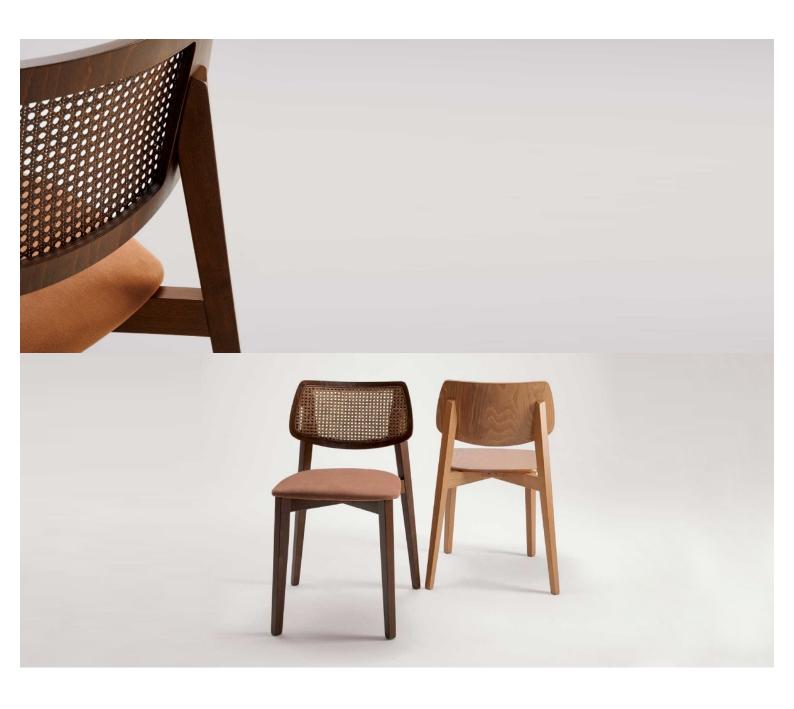

#### **COSMO CHAIR**

The Cosmo chair includes squared profile legs and bold lines throughout the frame and backrest. The seat and back are available as timber or upholstered, with the option of hand-woven straw seats and cane backrests.

## **Brand Content**

The Cosmo chair includes squared profile legs and bold lines throughout the frame and backrest. The seat and back are available as timber or upholstered, with the option of hand-woven straw seats and cane backrests.