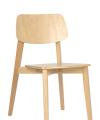

#### **COSMO CHAIR**

The Cosmo chair includes squared profile legs and bold lines throughout the frame and backrest. The seat and back are available as timber or upholstered, with the option of hand-woven straw seats and cane backrests.