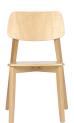

#### **COSMO CHAIR**

The Cosmo chair includes squared profile legs and bold lines throughout the frame and backrest. The seat and back are available as timber or upholstered, with the option of hand-woven straw seats and cane backrests.