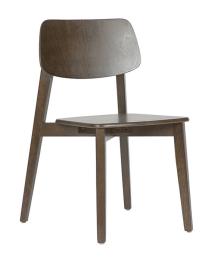

#### **COSMO CHAIR**

The Cosmo chair includes squared profile legs and bold lines throughout the frame and backrest. The seat and back are available as timber or upholstered, with the option of hand-woven straw seats and cane backrests.

## **Brand Content**

The Cosmo chair includes squared profile legs and bold lines throughout the frame and backrest. The seat and back are available as timber or upholstered, with the option of hand-woven straw seats and cane backrests.