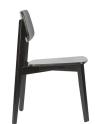

#### **COSMO CHAIR**

The Cosmo chair includes squared profile legs and bold lines throughout the frame and backrest. The seat and back are available as timber or upholstered, with the option of hand-woven straw seats and cane backrests.