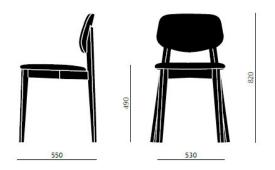

#### **COSMO CHAIR**

The Cosmo chair includes squared profile legs and bold lines throughout the frame and backrest. The seat and back are available as timber or upholstered, with the option of hand-woven straw seats and cane backrests.

## **Dimensions**















### ADDITIONAL INFORMATION

StackingYesLeadtimeStockMaterialTimberArmsNoLinkingNo

**Price** 200 – 500























alma\_sfcollection\_2 alma\_sfcollection\_2 alma\_sfcollection\_5 alma\_sfcollection\_7 alma\_sfcollection\_3 alma\_sfcollection\_4 alma\_sfcollection\_1 alma\_sfcollection\_8 alma\_sfcollection\_9

# **Recent Projects**





**Mulgrave Country Club** 

Hospitality







1Hotel - Nashville

Hospitality, Accommodation







**Huff Bagelry** 

Hospitality

## **Brand Content**

The Cosmo chair includes squared profile legs and bold lines throughout the frame and backrest. The seat and back are available as timber or upholstered, with the option of hand-woven straw seats and cane backrests.

### **Dimensions**







**BRAND** 

## **HFC Design Lab**

A