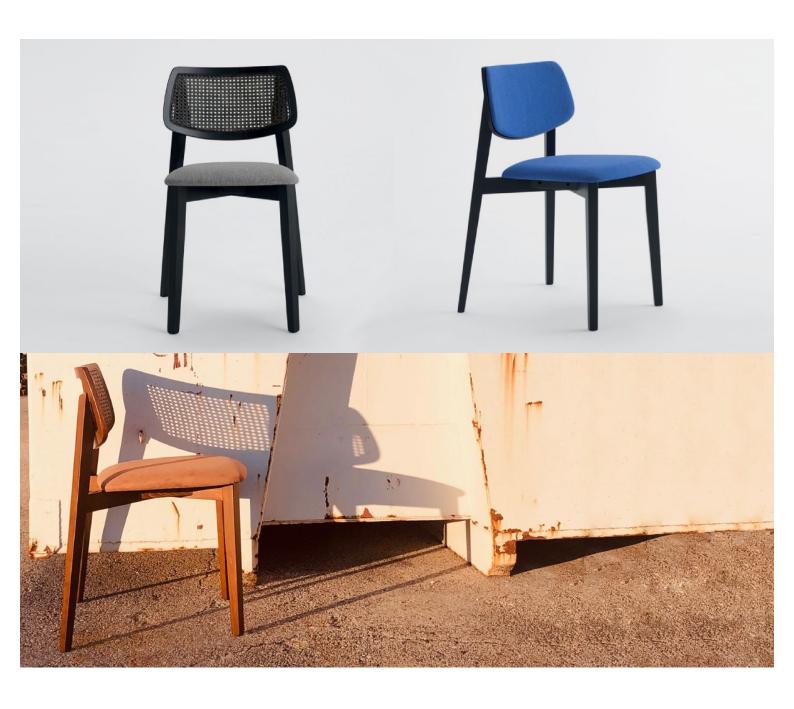

#### **COSMO CHAIR**

The Cosmo chair includes squared profile legs and bold lines throughout the frame and backrest. The seat and back are available as timber or upholstered, with the option of hand-woven straw seats and cane backrests.

## **Brand Content**

The Cosmo chair includes squared profile legs and bold lines throughout the frame and backrest. The seat and back are available as timber or upholstered, with the option of hand-woven straw seats and cane backrests.