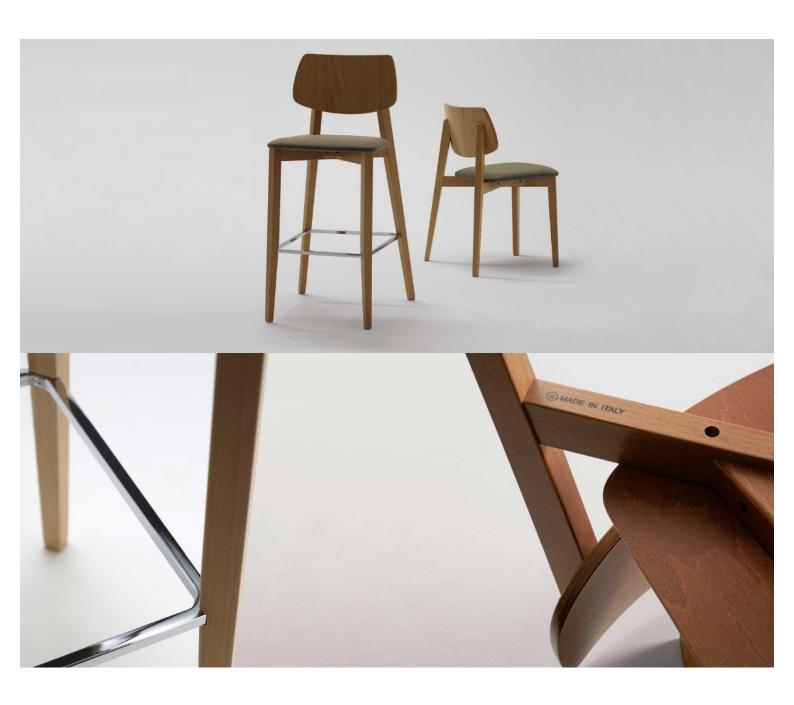

#### **COSMO CHAIR**

The Cosmo chair includes squared profile legs and bold lines throughout the frame and backrest. The seat and back are available as timber or upholstered, with the option of hand-woven straw seats and cane backrests.

## **Brand Content**

The Cosmo chair includes squared profile legs and bold lines throughout the frame and backrest. The seat and back are available as timber or upholstered, with the option of hand-woven straw seats and cane backrests.