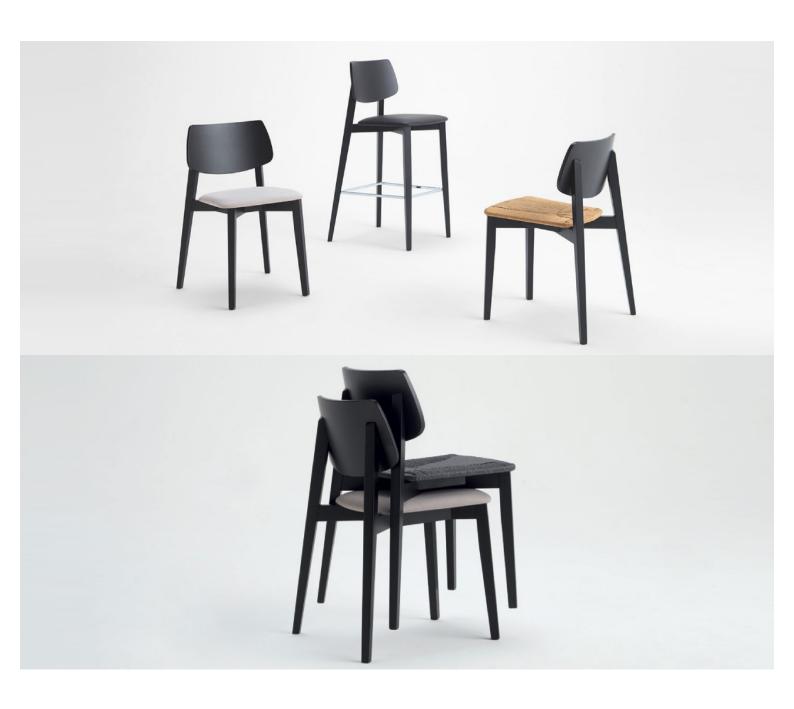

#### **COSMO CHAIR**

The Cosmo chair includes squared profile legs and bold lines throughout the frame and backrest. The seat and back are available as timber or upholstered, with the option of hand-woven straw seats and cane backrests.

## **Brand Content**

The Cosmo chair includes squared profile legs and bold lines throughout the frame and backrest. The seat and back are available as timber or upholstered, with the option of hand-woven straw seats and cane backrests.