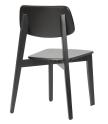

#### **COSMO CHAIR**

The Cosmo chair includes squared profile legs and bold lines throughout the frame and backrest. The seat and back are available as timber or upholstered, with the option of hand-woven straw seats and cane backrests.

## **Brand Content**

The Cosmo chair includes squared profile legs and bold lines throughout the frame and backrest. The seat and back are available as timber or upholstered, with the option of hand-woven straw seats and cane backrests.