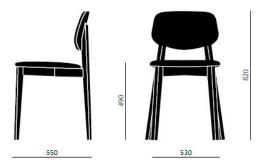

## **Dimensions**

#### **COSMO CHAIR**

The Cosmo chair includes squared profile legs and bold lines throughout the frame and backrest. The seat and back are available as timber or upholstered, with the option of hand-woven straw seats and cane backrests.