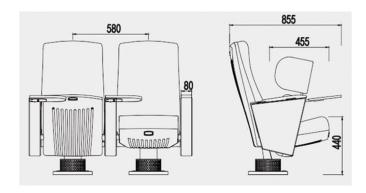

#### **SKENE**

Unique product design, exquisite design craft.
Using high-quality aluminium alloy through die-cast
moulding the Skene Thearter Seats bring design to
every public space.
Torsional spring damping recovery mechanism with

automatic reurn.

### **Dimensions**



### **Additional Information**

Your venue's seating area will never be the same again after you install ultra-modern chairs. The chairs feature an eye-catching, angular shape and plenty of contouring along with the backrest, which uses high-density molded foam to support your guests.

This model is also designed so that it does not need to be permanently bolted to the floor. It includes long feet so that no bolts are necessary and they can be removed from the area, perfect for multi-use rooms.















# **Upholstery options**





## **Upholstery options**

### **Download**

## **CAD Support**

- Request CAD fileNeed support with optimising a layout, let us know

# **Options**



Seat number





Aisle number with light

Unique product design, exquisite design craft.
Using high-q