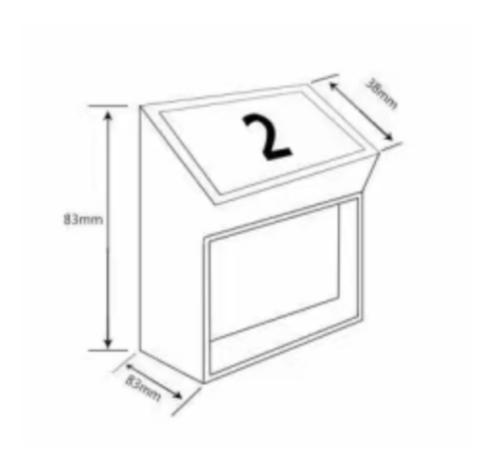

# **Options**

Seat number

Aisle number with light

Unique product design, exquisite design craft.
Using high-quality aluminium alloy through die-cast moulding the Skene Thearter Seats bring design to every public space.
Torsional spring damping recovery mechanism with automatic reurn.

### **Dimensions**