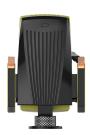

#### **SKENE**

Unique product design, exquisite design craft.
Using high-quality aluminium alloy through die-cast
moulding the Skene Thearter Seats bring design to
every public space.
Torsional spring damping recovery mechanism with

automatic reurn.

This model is also designed so that it does not need to be permanently bolted to the floor. It includes long feet so that no bolts are necessary and they can be removed from the area, perfect for multi-use rooms.