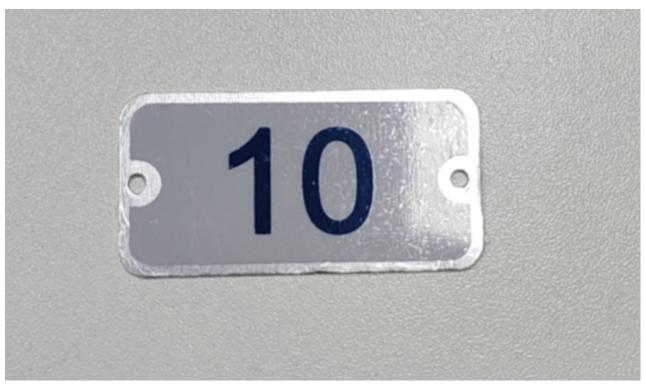

# **Options**

Seat number

Aisle number with light

Unique product design, exquisite design craft.
Using high-quality aluminium alloy through die-cast moulding the Skene Thearter Seats bring design to every public space.
Torsional spring damping recovery mechanism with automatic reurn.