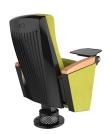

### **Additional Information**

Your venue's seating area will never be the same again after you install ultra-modern chairs. The chairs feature an eye-catching, angular shape and plenty of contouring along with the backrest, which uses high-density molded foam to support your guests.

This model is also designed so that it does not need to be permanently bolted to the floor. It includes long feet so that no bolts are necessary and they can be removed from the area, perfect for multi-use rooms.