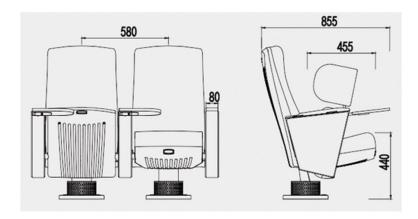

### **Dimensions**

### **Additional Information**

Your venue's seating area will never be the same again after you install ultra-modern chairs. The chairs feature an eye-catching, angular shape and plenty of contouring along with the backrest, which uses high-density molded foam to support your guests.