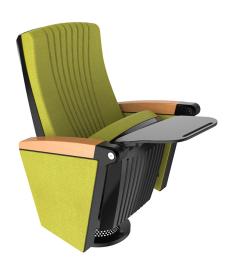

#### **SKENE**

Unique product design, exquisite design craft.
Using high-quality aluminium alloy through die-cast
moulding the Skene Thearter Seats bring design to
every public space.
Torsional spring damping recovery mechanism with

automatic reurn.

### **Additional Information**

Your venue's seating area will never be the same again after you install ultra-modern chairs. The chairs feature an eye-catching, angular shape and plenty of contouring along with the backrest, which uses high-density molded foam to support your guests.

This model is also designed so that it does not need to be permanently bolted to the floor. It includes long feet so that no bolts are necessary and they can be removed from the area, perfect for multi-use rooms.