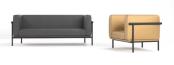

# Description

- ·fabric upholstered, ·high density foam, ·solid wood frame, ·zigzag spring and parallel lines, ·iron base.

## Description

·fabric upholstered,

high density foam,

·solid wood frame, ·zigzag spring and parallel lines,

·iron base.