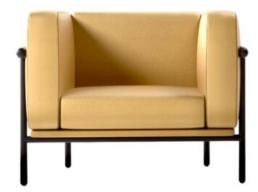

### ZULU - 1

# Description

- ·fabric upholstered, ·high density foam, ·solid wood frame, ·zigzag spring and parallel lines, ·iron base.

## **Dimensions**













#### ADDITIONAL INFORMATION

Leadtime 12 weeks +

Linking <u>No</u>

Material **Upholstered** 

**Stacking** No

More than 500 Price

## Description

·fabric upholstered,

high density foam,

·solid wood frame, ·zigzag spring and parallel lines,

·iron base.

### **Dimensions**



**BRAND** 

# **HFC Design Lab**

At the heart of our offerings lies the fusion of luxury and accessibility through our 'HFC Design Lab.' This specialized line showcases a curated selection of meticulously crafted furniture pieces, embodying the quintessential Italian style while being accessible to a broader audience. Driven by a passion for d