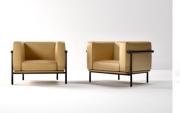

# Description

- ·fabric upholstered, ·high density foam, ·solid wood frame, ·zigzag spring and parallel lines, ·iron base.

## Description

·fabric upholstered,

high density foam,

·solid wood frame, ·zigzag spring and parallel lines,

·iron base.