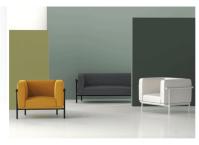

# Description

- ·fabric upholstered, ·high density foam, ·solid wood frame, ·zigzag spring and parallel lines, ·iron base.

## Description

·fabric upholstered,

high density foam,

·solid wood frame, ·zigzag spring and parallel lines,

·iron base.