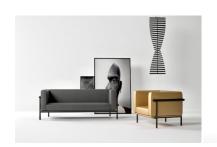

# Description

- ·fabric upholstered, ·high density foam, ·solid wood frame, ·zigzag spring and parallel lines, ·iron base.

## Description

·fabric upholstered,

high density foam,

·solid wood frame, ·zigzag spring and parallel lines,

·iron base.