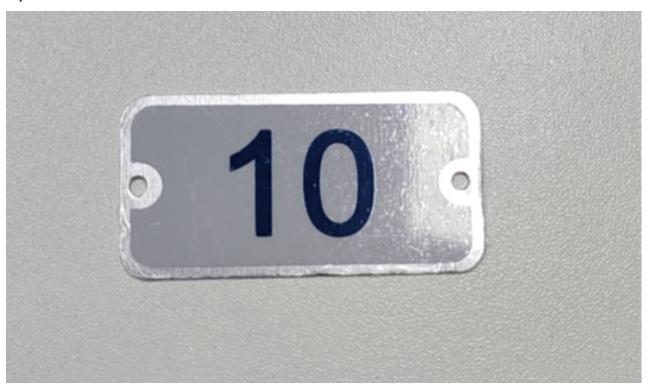

# **Options**

Seat number

Aisle number with light

Unique product design, exquisite design craft.
Using high-quality aluminium alloy through die-cast moulding the Alma Thearter Seats bring design to every public space.
Torsional spring damping recovery mechanism with automatic reurn.