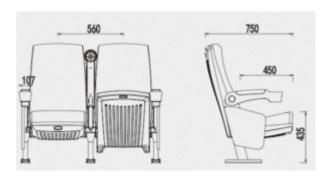

#### **ALMA**

Unique product design, exquisite design craft. Using high-quality aluminium alloy through die-cast moulding the Alma Thearter Seats bring design to every public space.

Torsional spring damping recovery mechanism with

automatic reurn.

### **Dimensions**



### **Additional Information**

Your venue's seating area will never be the same again after you install ultra-modern chairs. The chairs feature an eye-catching, angular shape and plenty of contouring along with the backrest, which uses high-density molded foam to support your guests.

This model is also designed so that it does not need to be permanently bolted to the floor. It includes long feet so that no bolts are necessary and they can be removed from the area, perfect for multi-use rooms.



## **Upholstery options**







# **Upholstery options**

### <u>Download</u>

# **CAD Support**

- Request CAD fileNeed support with optimising a layout, let us know

# **Options**



Seat number





Aisle number with light

Unique product design, exquisite design craft.
Using high-quality a