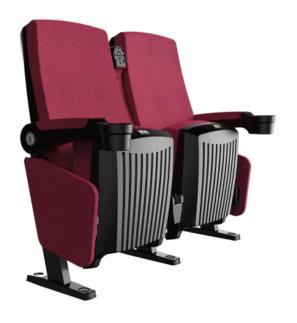

#### **ALMA**

Unique product design, exquisite design craft. Using high-quality aluminium alloy through die-cast moulding the Alma Thearter Seats bring design to every public space.

Torsional spring damping recovery mechanism with

### **Additional Information**

Your venue's seating area will never be the same again after you install ultra-modern chairs. The chairs feature an eye-catching, angular shape and plenty of contouring along with the backrest, which uses high-density molded foam to support your guests.

This model is also designed so that it does not need to be permanently bolted to the floor. It includes long feet so that no bolts are necessary and they can be removed from the area, perfect for multi-use rooms.