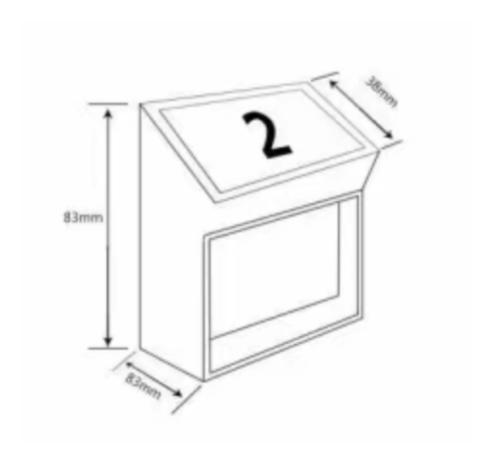

# **Options**

Seat number

Aisle number with light

Unique product design, exquisite design craft.
Using high-quality aluminium alloy through die-cast moulding the Alma Thearter Seats bring design to every public space.
Torsional spring damping recovery mechanism with automatic reurn.