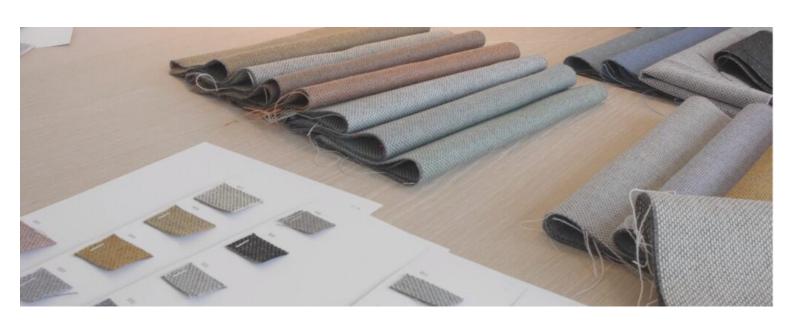

*ALMA**

Unique product design, exquisite design craft. Using high-quality aluminium alloy through die-cast moulding the Alma Thearter Seats bring design to every public space.

Torsional spring damping recovery mechanism with

automatic reurn.

### **Dimensions**



### **Additional Information**

Your venue's seating area will never be the same again after you install ultra-modern chairs. The chairs feature an eye-catching, angular shape and plenty of contouring along with the backrest, which uses high-density molded foam to support your guests.

This model is also designed so that it does not need to be permanently bolted to the floor. It includes long feet so that no bolts are necessary and they can be removed from the area, perfect for multi-use rooms.



## **Upholstery options**







# **Upholstery options**

### <u>Download</u>

# **CAD Support**

- Request CAD fileNeed support with optimising a layout, let us know

# **Options**



Seat number





Aisle number with light

Unique product design, exquisite design craft.
Using high-quality aluminium alloy through die-cast moulding the Alma Thearter Seats bring design to every public space.
Torsional spring damping recovery mechanism with automatic reurn.

### **Dimensions**



### **Additional Information**

Your venue's seating area will never be the same again after you install ultra-modern chairs. The chairs feature an eye-



catching, angular shape and plenty of contouring along with the backrest, which uses high-density molded foam to support your guests.

This model is also designed so that it does not need