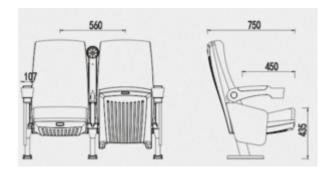

of contouring along with the backrest, which uses high-density molded foam to support your guests.

This model is also designed so that it does not need to be permanently bolted to the floor. It includes long feet so that no bolts are necessary and they can be removed from the area, perfect for multi-use rooms.



## **Upholstery options**







# **Upholstery options**

### <u>Download</u>

# **CAD Support**

- Request CAD fileNeed support with optimising a layout, let us know

# **Options**



Seat number





Aisle number with light

Unique product design, exquisite design craft.
Using high-quality aluminium alloy through die-cast moulding the Alma Thearter Seats bring design to every public space.
Torsional spring damping recovery mechanism with automatic reurn.

### **Dimensions**



### **Additional Information**

Your venue's seating area will never be the same again after you install ultra-modern chairs. The chairs feature an eye-



catching, angular shape and plenty of contouring along with the backrest, which uses high-density molded foam to support your guests.

This model is also designed so that it does not need to be permanently bolted to the floor. It includes long feet so that no bolts are necessary and they can be removed from the area, perfect for multi-use rooms.

**BRAND** 

### Zaneti

The latest on offer from Australian design studio, Zaneti. The brand specialised in designing chairs, tables, bases and bespoke pieces. They are specifically known for their work with aluminium outdoor furniture. Zaneti chairs and bases inject style and personality int