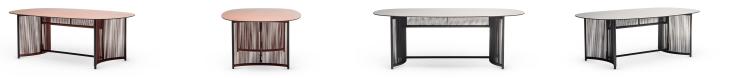

#### ALTANA T-OV

Anthracite or sand powder-coated steel frame for outdoor use. HPL top. Handwoven with marine rope.

### Dimensions









Hospitality Furniture Concepts

### ADDITIONAL INFORMATION

| Leadtime | <u>12 weeks +</u>    |
|----------|----------------------|
| Linking  | <u>No</u>            |
| Stacking | <u>No</u>            |
| Price    | <u>More than 500</u> |

### **Brand Content**

|                   | <b>A</b> | Ļ                        | -           | -                     |   |                  |          |
|-------------------|----------|--------------------------|-------------|-----------------------|---|------------------|----------|
|                   | =        |                          | =           | Mousse<br>pag. 98     | 2 |                  |          |
| Moyo<br>pag. 102  |          | 8                        | rff (       | P                     | 開 | Nube<br>pag. 110 | <b>M</b> |
|