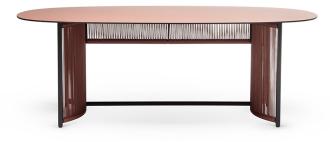

#### ALTANA T-OV

Anthracite or sand powder-coated steel frame for outdoor use. HPL top. Handwoven with marine rope.

Click here to download the catalogue

**Recycled Collection** 

Outdoor Collection – Fabric & Rope

Hospitality Furniture Concepts

Indoor Collection – Eco-leather & Fabric

Anthracite or sand powder-coated steel frame for outdoor use. HPL top. Handwoven with marine rope.