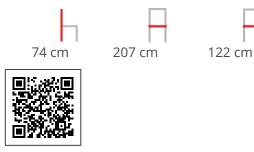

#### ALTANA T-OV

Anthracite or sand powder-coated steel frame for outdoor use. HPL top. Handwoven with marine rope.

### Dimensions









Hospitality Furniture Concepts

### ADDITIONAL INFORMATION

| Leadtime | <u>12 weeks +</u>    |
|----------|----------------------|
| Linking  | <u>No</u>            |
| Stacking | <u>No</u>            |
| Price    | <u>More than 500</u> |

### **Brand Content**

|                   | <b>A</b> | Ļ                        | -           | -                     |   |                  |          |
|-------------------|----------|--------------------------|-------------|-----------------------|---|------------------|----------|
|                   | =        |                          | =           | Mousse<br>pag. 98     | 2 |                  |          |
| Moyo<br>pag. 102  |          | 8                        | rff (       | P                     | 開 | Nube<br>pag. 110 | <b>M</b> |
|