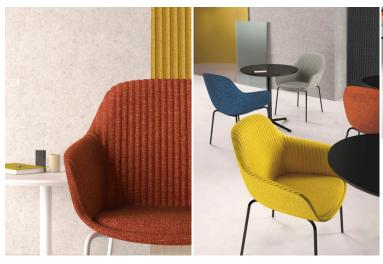

## Description

- ·fabric upholstered, ·moled foam, ·ash wood base.

### **Description**

- ·fabric upholstered,
- ·moled foam,
- ·ash wood base.