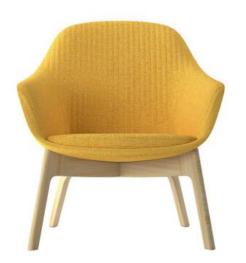

## Description

- ·fabric upholstered, ·moled foam, ·ash wood base.

### **Description**

- ·fabric upholstered,
- ·moled foam,
- ·ash wood base.