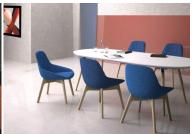

## Description

- ·fabric upholstered, ·moled foam, ·ash wood base.

### **Description**

- ·fabric upholstered,
- ·moled foam,
- ·ash wood base.