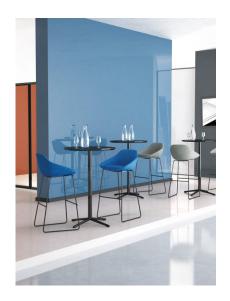

# Description

- ·fabric upholstered, ·moled foam, ·iron base.

## **Description**

- ·fabric upholstered,
- ·moled foam, ·iron base.