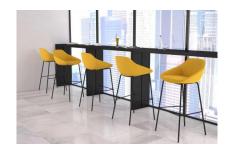

# Description

- ·fabric upholstered, ·moled foam, ·iron base.

## **Description**

- ·fabric upholstered,
- ·moled foam, ·iron base.