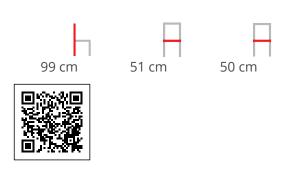

## ALTITUDE- 10

# Description

- ·fabric upholstered, ·moled foam, ·iron base.

## **Dimensions**











#### ADDITIONAL INFORMATION

Price More than 500

## **Description**

- ·fabric upholstered,
- ·moled foam, ·iron base.

### **Dimensions**



**BRAND** 

## **HFC Design Lab**

At the heart of our offerings lies the fusion of luxury and accessibility through our 'HFC Design Lab.' This specialized line showcases a curated selection of meticulously crafted furniture pieces, embodying the quintessential Italian style while being accessible to a broader audience. Driven by a passion for design excellence, each item within our HFC Design Lab collection is a testament to our commitment to quality, durability, and aesthetic finesse. Whether you seek the opulence of our high-end Italian furniture or the contemporary allure of our HFC Design Lab range, every piece is crafted with precisi