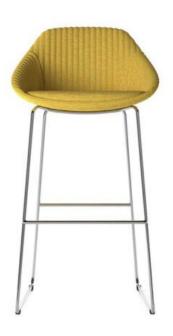

## ALTITUDE- 10

# Description

- ·fabric upholstered, ·moled foam, ·iron base.

## **Description**

- ·fabric upholstered,
- ·moled foam, ·iron base.