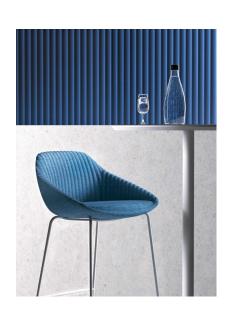

## ALTITUDE- 10

# Description

- ·fabric upholstered, ·moled foam, ·iron base.

## **Description**

- ·fabric upholstered,
- ·moled foam, ·iron base.