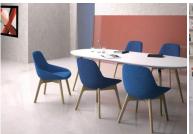

#### ALTITUDE- 2

# Description

- ·fabric upholstered, ·moled foam, ·ash wood base.

#### **Description**

- ·fabric upholstered,
- ·moled foam, ·ash wood base.