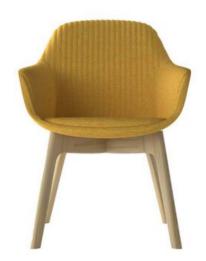

# Description

- ·fabric upholstered, ·moled foam, ·ash wood base.

#### **Description**

- ·fabric upholstered,
- ·moled foam, ·ash wood base.