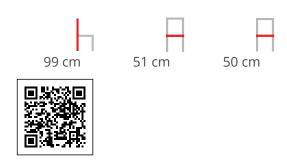

#### ALTITUDE- 9

## Description

- ·fabric upholstered, ·moled foam, ·iron base.

### **Dimensions**











#### **Description**

- ·fabric upholstered,
- ·moled foam,
- ·iron base.

#### **Dimensions**



**BRAND** 

# **HFC Design Lab**

At the heart of our offerings lies the fusion of luxury and accessibility through our 'HFC Design Lab.' This specialized line showcases a curated selection of meticulously crafted furniture pieces, embodying the quintessential Italian style while being accessible to a broader audience. Driven by a passion for design excellence, each item within our HFC Design Lab collection is a testament to our commitment to quality, durability, and aesthetic finesse. Whether you seek the opulence of our high-end Italian furniture or the contemporary allure of our HFC Design Lab range, every piece is crafted with precision, reflecting unparalleled artistry and innov