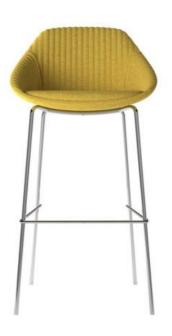

#### ALTITUDE- 9

## Description

- ·fabric upholstered, ·moled foam, ·iron base.

#### **Description**

- ·fabric upholstered,
- ·moled foam,
- ·iron base.