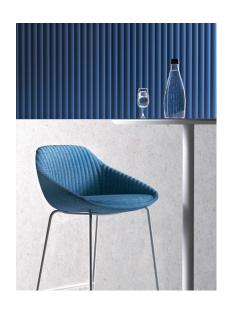

#### ALTITUDE- 9

## Description

- ·fabric upholstered, ·moled foam, ·iron base.

#### **Description**

- ·fabric upholstered,
- ·moled foam,
- ·iron base.