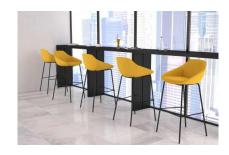

#### ALTITUDE- 9

## Description

- ·fabric upholstered, ·moled foam, ·iron base.

#### **Description**

- ·fabric upholstered,
- ·moled foam,
- ·iron base.