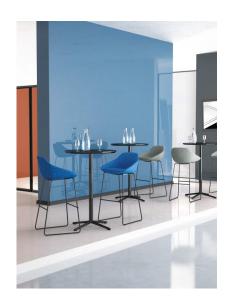

#### ALTITUDE- 9

## Description

- ·fabric upholstered, ·moled foam, ·iron base.

#### **Description**

- ·fabric upholstered,
- ·moled foam,
- ·iron base.