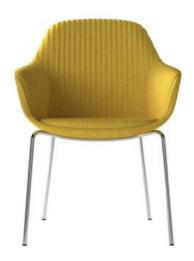

# Description

- ·fabric upholstered, ·moled foam, ·iron base.

#### **Description**

- ·fabric upholstered,
- ·moled foam,
- ·iron base.