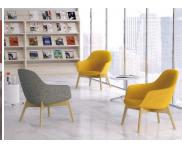

# Description

- ·fabric upholstered, ·moled foam, ·iron base.

#### **Description**

- ·fabric upholstered,
- ·moled foam,
- ·iron base.