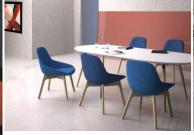

# Description

- ·fabric upholstered, ·moled foam, ·iron base.

#### **Description**

- ·fabric upholstered,
- ·moled foam,
- ·iron base.