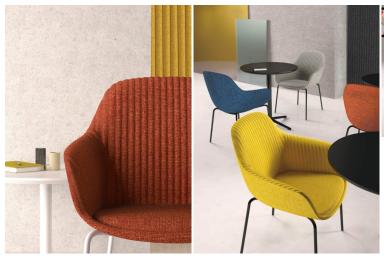

# Description

- ·fabric upholstered, ·moled foam, ·iron base.

#### **Description**

- ·fabric upholstered,
- ·moled foam,
- ·iron base.