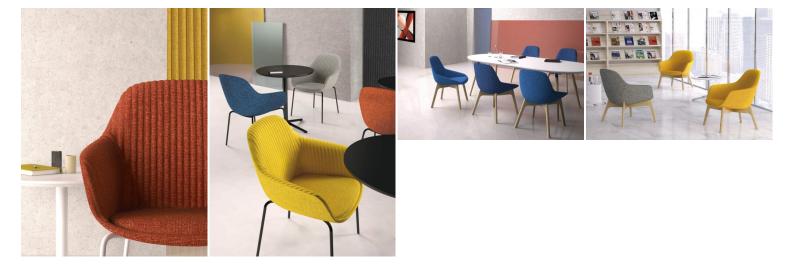

## ALTITUDE- 5

# Description

·fabric upholstered, ·moled foam, ·iron base.

Description

·fabric upholstered, ·moled foam, ·iron base.