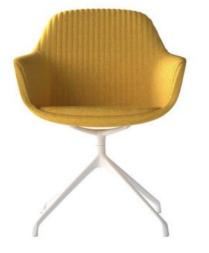

### ALTITUDE- 6

## Description

·fabric upholstered, ·moled foam, ·aluminum base.

### Description

·fabric upholstered, ·moled foam, ·aluminum base.