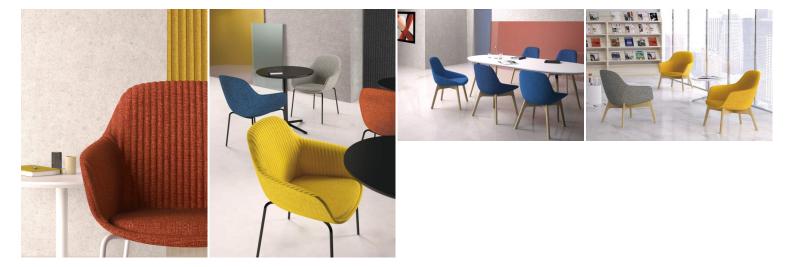

### ALTITUDE- 6

## Description

·fabric upholstered, ·moled foam, ·aluminum base.

### Description

·fabric upholstered, ·moled foam, ·aluminum base.