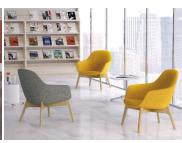

# Description

- ·fabric upholstered, ·moled foam, ·aluminum base.

#### **Description**

- ·fabric upholstered,
- ·moled foam,
- ·aluminum base.