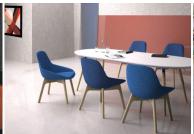

# Description

- ·fabric upholstered, ·moled foam, ·aluminum base.

#### **Description**

- ·fabric upholstered,
- ·moled foam,
- ·aluminum base.