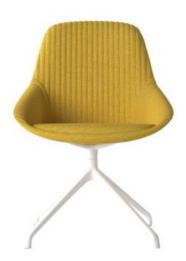

# Description

- ·fabric upholstered, ·moled foam, ·aluminum base.

#### **Description**

- ·fabric upholstered,
- ·moled foam,
- ·aluminum base.