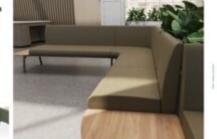

Zaneti has developed a range of Altitude furniture that surpasses anything seen before, with their public sofas that are accented with neutral colours and durable fabric. The materials are sustainable and have a tidy and clean look with retro-fitted tables that are available to finish the look.

The furniture is treated with anti-corrosion which extends the lifespan and each piece in the Altitude range has a superb finish that is admired for its very professional look and feel.