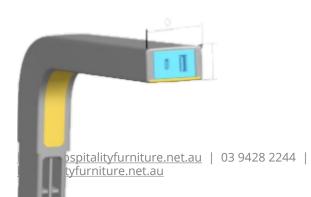

Power

Under Seat or Table Configurable: AC, USB-A, USB-C

Altitude Cantilever Arm (metal) USB-C integration

Connector Table Wireless Charging

Tablet Arm Wireless Charging on top; under USB-C