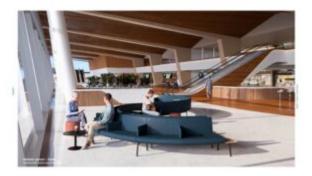

## **ALTITUDE LOUNGE - BACK TO BACK**

Altitude is a sophisticated, ergonomically designed furniture range that fits seamlessly into public spaces. Zaneti offers an on-the-go workstation that is convenient and comfortable.

The curved and stylish shape of the pieces would be at home in a hospital as much as in airport lounges, hotel lobbies, or shopping centres. Altitude's innovative design captures attention and offers functionality from the well-known Australian lifestyle company Zaneti.

# Designed with space saving in mind.

Added comfort in comparison to traditional beam seating

For every 4 seats, Altitude sofa adds only 24cm length - that's just 6cm per seat

Nation autor: - Frain Cartesilianed in Falls Researchment and Advance (MAA, 1999) and Researchment and Advance (MAA, 1999) and Researchment and Advance (MAA)