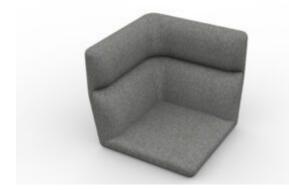

# **Upholstered Modules**

MODULO 01 - POUF

MODULO 02 - SEDUTA

MODULO 03 - SEDUTA ANGOLO

MODULO 04 - ARM

MODULO 05 - SEDUTA CURVA INTERNA

MODULO 06 - SEDUTA CURVA ESTERNA

MODULO 07 - SEDUTA ALTA