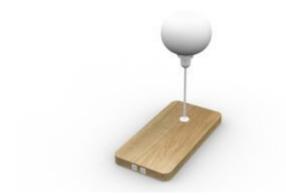

Power

Under Seat or Table Configurable: AC, USB-A, USB-C

Altitude Cantilever Arm (metal) USB-C integration

Connector Table Wireless Charging

Tablet Arm Wireless Charging on top; under USB-C