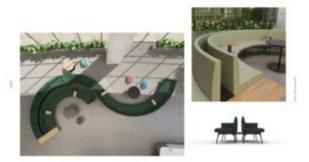

## **ALTITUDE LOUNGE - BACK TO BACK**

Altitude is a sophisticated, ergonomically designed furniture range that fits seamlessly into public spaces. Zaneti offers an on-the-go workstation that is convenient and comfortable.

The curved and stylish shape of the pieces would be at home in a hospital as much as in airport lounges, hotel lobbies, or shopping centres. Altitude's innovative design captures attention and offers functionality from the well-known Australian lifestyle company Zaneti.

Zaneti has developed a range of Altitude furniture that surpasses anything seen before, with their public sofas that are accented with neutral colours and durable fabric. The materials are sustainable and have a tidy and clean look with retro-fitted tables that are available to finish the look.

The furniture is treated with anti-corrosion which extends the lifespan and each piece in the Altitude range has a superb finish that is admired for its very professional look and feel.