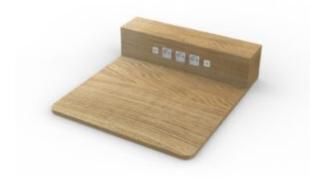

# Components

The rest of the product family

Altitude Cantilever Table – H60 Top: Oak, Black, White

Altitude Ottomans Sizes: 3 available – H42

Altitude Table – H40, H72 Top: Oak, Black, White

Altitude Upholstered Arm No power integration

Power

Under Seat or Table Configurable: AC, USB-A, USB-C

Altitude Cantilever Arm (metal) USB-C integration

Connector Table Wireless Charging

Tablet Arm Wireless Charging on top; under USB-C