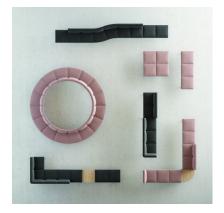

# **Upholstered Modules**

MODULO 01 - POUF

MODULO 02 - SEDUTA

MODULO 03 - SEDUTA ANGOLO

MODULO 04 - ARM

MODULO 05 - SEDUTA CURVA INTERNA

MODULO 06 - SEDUTA CURVA ESTERNA

MODULO 07 - SEDUTA ALTA

MODULO 08 - SEDUTA ANGOLO ALTA

# **Other Modules**

TAVOLINO 01 - LARGE

TAVOLINO 02 - SMALL

TAVOLINO 03 - ANGOLO

TAVOLINO 04 - LARGE CONTENITORE

TAVOLINO 05 - SMALL CONTENITORE

TAVOLINO 06 - CURVA INTERNA/ESTERNA

TAVOLINO 07 - CONTENITORE POWER

TAVOLINO 08 - SMALL LAMPADA

TAVOLINO 09 - LARGE LAMPADA