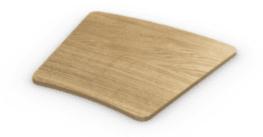

# **Upholstered Modules**

MODULO 01 - POUF

MODULO 02 - SEDUTA

MODULO 03 - SEDUTA ANGOLO

MODULO 04 - ARM

MODULO 05 - SEDUTA CURVA INTERNA

MODULO 06 - SEDUTA CURVA ESTERNA

MODULO 07 - SEDUTA ALTA