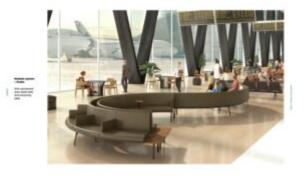

The curved and stylish shape of the pieces would be at home in a hospital as much as in airport lounges, hotel lobbies, or shopping centres. Altitude's innovative design captures attention and offers functionality from the well-known Australian lifestyle company Zaneti.

Zaneti has developed a range of Altitude furniture that surpasses anything seen before, with their public sofas that are accented with neutral colours and durable fabric. The materials are sustainable and have a tidy and clean look with retro-fitted tables that are available to finish the look.