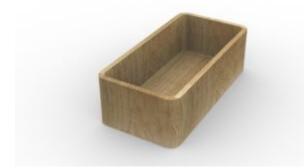

# **Other Modules**

TAVOLINO 01 - LARGE

TAVOLINO 02 - SMALL

TAVOLINO 03 - ANGOLO

TAVOLINO 04 - LARGE CONTENITORE

TAVOLINO 05 - SMALL CONTENITORE

TAVOLINO 06 - CURVA INTERNA/ESTERNA

TAVOLINO 07 - CONTENITORE POWER