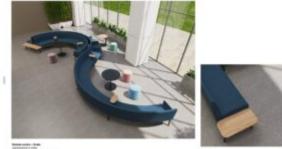

## **ALTITUDE LOUNGE - BACK TO BACK**

Altitude is a sophisticated, ergonomically designed furniture range that fits seamlessly into public spaces. Zaneti offers an on-the-go workstation that is convenient and comfortable.

The curved and stylish shape of the pieces would be at home in a hospital as much as in airport lounges, hotel lobbies, or shopping centres. Altitude's innovative design captures attention and offers functionality from the well-known Australian lifestyle company Zaneti.

Zaneti has developed a range of Altitude furniture that surpasses anything seen before, with their public sofas that are accented with neutral colours and durable fabric. The materials are sustainable and have a tidy and clean look with retro-fitted tables that are available to finish the look.

The furniture is treated with anti-corrosion which extends the lifespan and each piece in the Altitude range has a superb finish that is admired for its very professional look and feel.