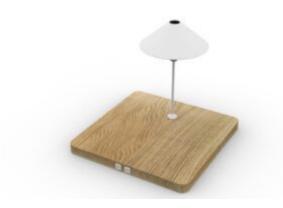

TAVOLINO 08 - SMALL LAMPADA

TAVOLINO 09 - LARGE LAMPADA

Power

Under Seat or Table Configurable: AC, USB-A, USB-C

Altitude Cantilever Arm (metal) USB-C integration

Connector Table Wireless Charging

Tablet Arm Wireless Charging on top; under USB-C