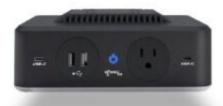

Power

Under Seat or Table Configurable: AC, USB-A, USB-C

Altitude Cantilever Arm (metal) USB-C integration

Connector Table Wireless Charging

Tablet Arm Wireless Charging on top; under USB-C