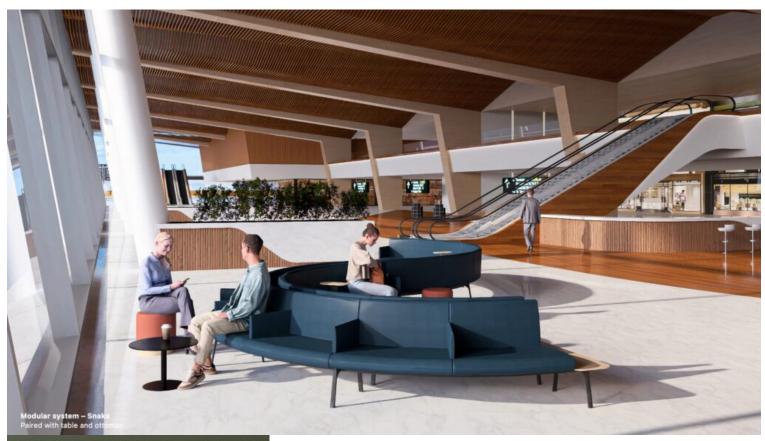

## **ALTITUDE LOUNGE - BACK TO BACK**

Altitude is a sophisticated, ergonomically designed furniture range that fits seamlessly into public spaces. Zaneti offers an on-the-go workstation that is convenient and comfortable.

The curved and stylish shape of the pieces would be at home in a hospital as much as in airport lounges, hotel lobbies, or shopping centres. Altitude's innovative design captures attention and offers functionality from the well-known Australian lifestyle company Zaneti.

Zaneti has developed a range of Altitude furniture that surpasses anything seen before, with their public sofas that are accented with neutral colours and durable fabric. The materials are sustainable and have a tidy and clean look with retro-fitted tables that are available to finish the look.

The furniture is treated with anti-corrosion which extends the lifespan and each piece in the Altitude range has a superb finish that is admired for its very professional look and feel.