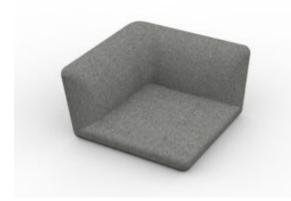

# **Upholstered Modules**

MODULO 01 - POUF

MODULO 02 - SEDUTA

MODULO 03 - SEDUTA ANGOLO

MODULO 04 - ARM

MODULO 05 - SEDUTA CURVA INTERNA

MODULO 06 - SEDUTA CURVA ESTERNA

MODULO 07 - SEDUTA ALTA

MODULO 08 - SEDUTA ANGOLO ALTA