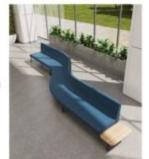

# Designed with space saving in mind.

Added comfort in comparison to traditional beam seating

For every 4 seats, Altitude sofa adds only 24cm length - that's just 6cm per seat

Nation autor: - Frain Cartesilianed in Falls Researchment and Advance (MAA, 1999) and Researchment and Advance (MAA, 1999) and Researchment and Advance (MAA)