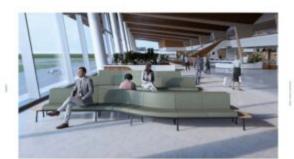

## **ALTITUDE LOUNGE - BACK TO BACK**

Altitude is a sophisticated, ergonomically designed furniture range that fits seamlessly into public spaces. Zaneti offers an on-the-go workstation that is convenient and comfortable.

The curved and stylish shape of the pieces would be at home in a hospital as much as in airport lounges, hotel lobbies, or shopping centres. Altitude's innovative design captures attention and offers functionality from the well-known Australian lifestyle company Zaneti.

# Designed with space saving in mind.

Added comfort in comparison to traditional beam seating

For every 4 seats, Altitude sofa adds only 24cm length - that's just 6cm per seat

Nation autor: - Frain Cartesilianed in Falls Researchment and Advance (MAA, 1999) and Researchment and Advance (MAA, 1999) and Researchment and Advance (MAA)