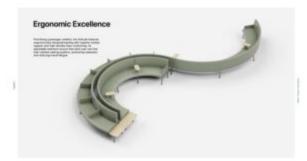

## **ALTITUDE LOUNGE - BACK TO BACK**

Altitude is a sophisticated, ergonomically designed furniture range that fits seamlessly into public spaces. Zaneti offers an on-the-go workstation that is convenient and comfortable.

The curved and stylish shape of the pieces would be at home in a hospital as much as in airport lounges, hotel lobbies, or shopping centres. Altitude's innovative design captures attention and offers functionality from the well-known Australian lifestyle company Zaneti.

# Designed with space saving in mind.

Added comfort in comparison to traditional beam seating

For every 4 seats, Altitude sofa adds only 24cm length - that's just 6cm per seat

Nation autor: - Frain Cartesilianed in Falls Researchment and Advance (MAA, 1999) and Researchment and Advance (MAA, 1999) and Researchment and Advance (MAA)