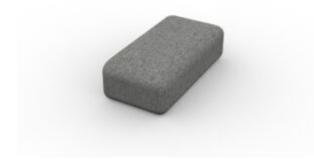

# **Other Modules**

TAVOLINO 01 - LARGE

TAVOLINO 02 - SMALL

TAVOLINO 03 - ANGOLO

TAVOLINO 04 - LARGE CONTENITORE

TAVOLINO 05 - SMALL CONTENITORE

TAVOLINO 06 - CURVA INTERNA/ESTERNA

TAVOLINO 07 - CONTENITORE POWER

TAVOLINO 08 - SMALL LAMPADA

TAVOLINO 09 - LARGE LAMPADA