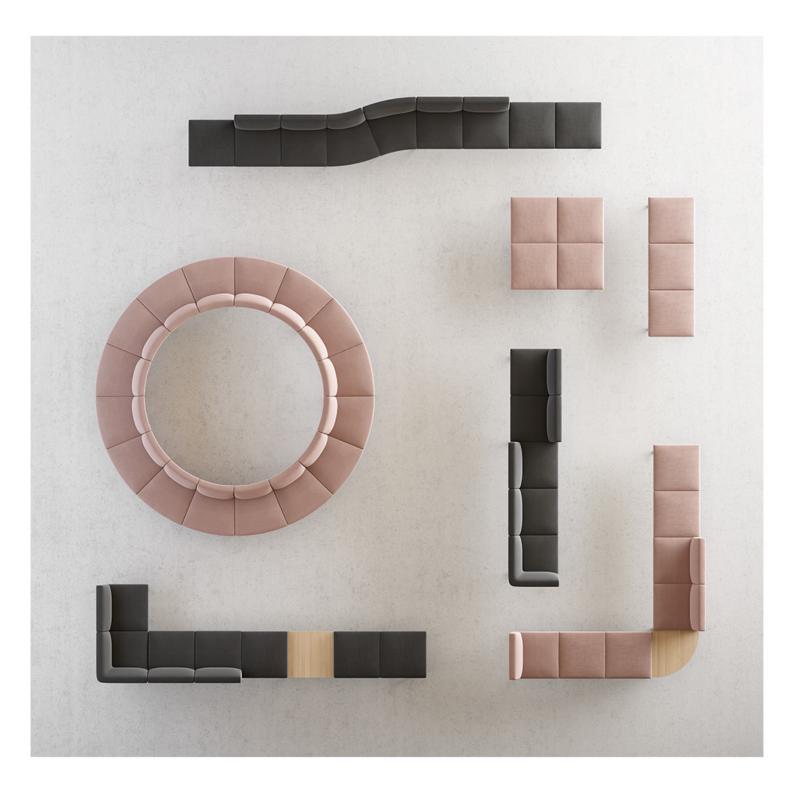

# **Upholstered Modules**

MODULO 01 - POUF

MODULO 02 - SEDUTA

MODULO 03 - SEDUTA ANGOLO

MODULO 04 - ARM

MODULO 05 - SEDUTA CURVA INTERNA

MODULO 06 - SEDUTA CURVA ESTERNA

MODULO 07 - SEDUTA ALTA

MODULO 08 - SEDUTA ANGOLO ALTA

# **Other Modules**

TAVOLINO 01 - LARGE

TAVOLINO 02 - SMALL

TAVOLINO 03 - ANGOLO

TAVOLINO 04 - LARGE CONTENITORE

TAVOLINO 05 - SMALL CONTENITORE

TAVOLINO 06 - CURVA INTERNA/ESTERNA

TAVOLINO 07 - CONTENITORE POWER

TAVOLINO 08 - SMALL LAMPADA

TAVOLINO 09 - LARGE LAMPADA

# **Modular Configuration**

244 |