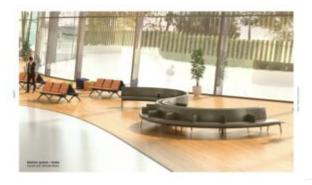

# Designed with space saving in mind.

Added comfort in comparison to traditional beam seating

For every 4 seats, Altitude sofa adds only 24cm length - that's just 6cm per seat

Nation autor: - Frain Cartesilianed in Falls Researchment and Advance (MAA, 1999) and Researchment and Advance (MAA, 1999) and Researchment and Advance (MAA)