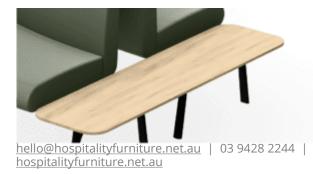

# Components

The rest of the product family

Altitude Cantilever Table – H60 Top: Oak, Black, White

Altitude Ottomans Sizes: 3 available – H42

Altitude Table – H40, H72 Top: Oak, Black, White

Altitude Upholstered Arm No power integration