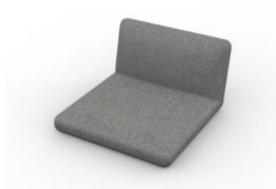

# **Upholstered Modules**

MODULO 01 - POUF

MODULO 02 - SEDUTA

MODULO 03 - SEDUTA ANGOLO

MODULO 04 - ARM

MODULO 05 - SEDUTA CURVA INTERNA

MODULO 06 - SEDUTA CURVA ESTERNA

MODULO 07 - SEDUTA ALTA