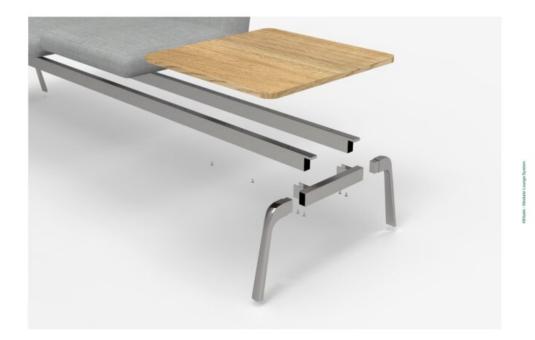

# **Modular Configuration**

244 |

### ANETI **Future Proof**

Modular Design The modular beam design allows to re-arrange existing modules or add on. Allowing for changes over time.