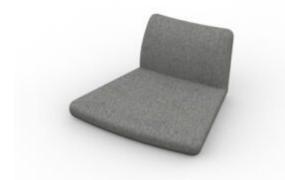

# **Upholstered Modules**

MODULO 01 - POUF

MODULO 02 - SEDUTA

MODULO 03 - SEDUTA ANGOLO

MODULO 04 - ARM

MODULO 05 - SEDUTA CURVA INTERNA

MODULO 06 - SEDUTA CURVA ESTERNA

MODULO 07 - SEDUTA ALTA