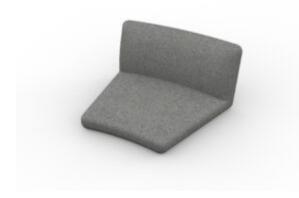

# **Upholstered Modules**

MODULO 01 - POUF

MODULO 02 - SEDUTA

MODULO 03 - SEDUTA ANGOLO

MODULO 04 - ARM

MODULO 05 - SEDUTA CURVA INTERNA

MODULO 06 - SEDUTA CURVA ESTERNA

MODULO 07 - SEDUTA ALTA

MODULO 08 - SEDUTA ANGOLO ALTA