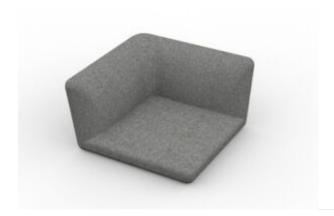

# **Upholstered Modules**

MODULO 01 - POUF

MODULO 02 - SEDUTA

MODULO 03 - SEDUTA ANGOLO

MODULO 04 - ARM

MODULO 05 - SEDUTA CURVA INTERNA

MODULO 06 - SEDUTA CURVA ESTERNA

MODULO 07 - SEDUTA ALTA

MODULO 08 - SEDUTA ANGOLO ALTA