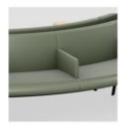

# **Upholstered Modules**

MODULO 01 - POUF

MODULO 02 - SEDUTA

MODULO 03 - SEDUTA ANGOLO

MODULO 04 - ARM

MODULO 05 - SEDUTA CURVA INTERNA

MODULO 06 - SEDUTA CURVA ESTERNA

MODULO 07 - SEDUTA ALTA

MODULO 08 - SEDUTA ANGOLO ALTA

# Designed with space saving in mind.

2410mm

Added comfort in comparison to traditional beam seating

For every 4 seats, Altitude sofa adds only 24cm length - that's just 6cm per seat