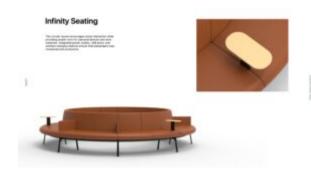

less Charging







Tablet Arm Wireless Charging on top; under USB-C

# **About Altitude**





## **Future Proof**

Modular Design
The modular beam design allows to rearrange existing modules or add on. Allowing for changes over time.

Warranty Made in Australia and serviced locally.

We confidently warranty our products against defects in material and workmanship when properly installed, maintained and used for their intended purposes, backed over 5-years.



# Designed with space saving in mind.



2410mm





Added comfort in comparison to traditional beam seating



For every 4 seats, Altitude sofa adds only 24cm length - that's just 6cm per seat









































## Proudly Australian Made

The control of the co

Committee of the Commit

Modular Design









# **Additional Content**





CONFIGURABILITY. REDEFINED.



## Catalogue

Download

Altitude is a sophisticated, ergonomically designed furniture range that fits seamlessly into public spaces. Zaneti offers an on-the-go workstation that is convenient and comfortable.

The curved and stylish shape of the pieces would be at home in a hospital as much as in airport lounges, hotel lobbies, or shopping centres. Altitude's innovative design captures attention and offers functionality from the well-known Australian lifestyle company Zaneti.

Zaneti has developed a range of Altitude furniture that surpasses anything seen before, with their public sofas that are accented with neutral colours and durable fabric. The materials are sustainable and have a tidy and clean look with retrofitted tables