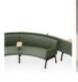

### **ALTITUDE LOUNGE - BACK TO BACK**

Altitude is a sophisticated, ergonomically designed furniture range that fits seamlessly into public spaces. Zaneti offers an on-the-go workstation that is convenient and comfortable.

The curved and stylish shape of the pieces would be at home in a hospital as much as in airport lounges, hotel lobbies, or shopping centres. Altitude's innovative design captures attention and offers functionality from the well-known Australian lifestyle company Zaneti.

Zaneti has developed a range of Altitude furniture that surpasses anything seen before, with their public sofas that are accented with neutral colours and durable fabric. The materials are sustainable and have a tidy and clean look with retro-fitted tables that are available to finish the look.