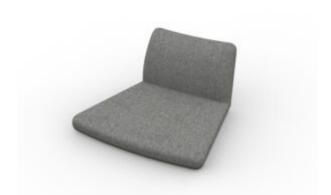

# **Upholstered Modules**

MODULO 01 - POUF

MODULO 02 - SEDUTA

MODULO 03 - SEDUTA ANGOLO

MODULO 04 - ARM

MODULO 05 - SEDUTA CURVA INTERNA

MODULO 06 - SEDUTA CURVA ESTERNA

MODULO 07 - SEDUTA ALTA