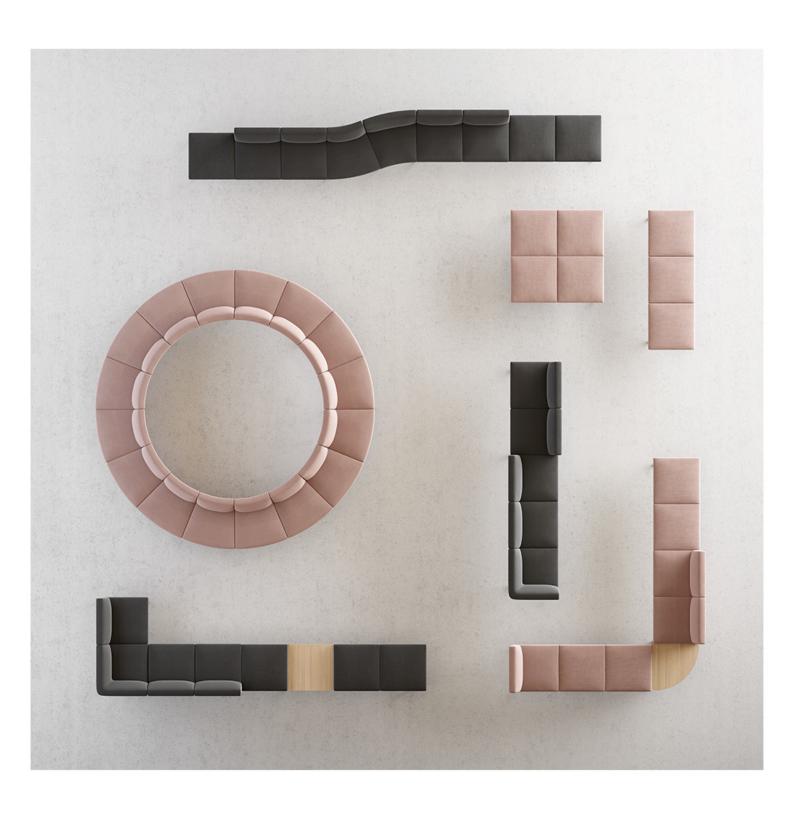

# **Upholstered Modules**

MODULO 01 - POUF

MODULO 02 - SEDUTA

MODULO 03 - SEDUTA ANGOLO

MODULO 04 - ARM

MODULO 05 - SEDUTA CURVA INTERNA

MODULO 06 - SEDUTA CURVA ESTERNA

MODULO 07 - SEDUTA ALTA

MODULO 08 - SEDUTA ANGOLO ALTA