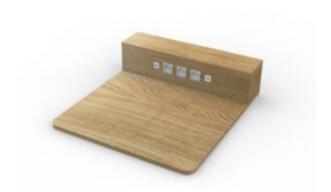

# Components

The rest of the product family

Altitude Cantilever Table - H60 Top: Oak, Black, White

Altitude Ottomans Sizes: 3 available – H42

Altitude Table - H40, H72 Top: Oak, Black, White

Altitude Upholstered Arm No power integration

Power

Under Seat or Table Configurable: AC, USB-A, USB-C

Altitude Cantilever Arm (metal) USB-C integration

Connector Table Wireless Charging

Tablet Arm Wireless Charging on top; under USB-C