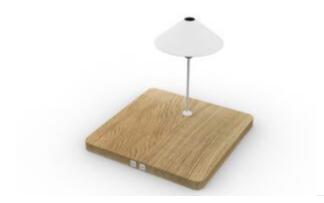

fespan and each piece in the Altitude range has a superb finish that is admired for its very professional look and feel.









## ADDITIONAL INFORMATION

Leadtime12 weeks +MaterialUpholstered

Zaneti Colours Anthracite, Matte White

Linking Yes, No

Price More than 500

# **Upholstered Modules**



MODULO 01 - POUF



MODULO 02 - SEDUTA





MODULO 03 - SEDUTA ANGOLO



MODULO 04 - ARM



MODULO 05 - SEDUTA CURVA INTERNA





MODULO 06 - SEDUTA CURVA ESTERNA



MODULO 07 - SEDUTA ALTA



MODULO 08 - SEDUTA ANGOLO ALTA

# **Other Modules**





TAVOLINO 01 - LARGE



TAVOLINO 02 - SMALL



TAVOLINO 03 - ANGOLO





TAVOLINO 04 - LARGE CONTENITORE



TAVOLINO 05 - SMALL CONTENITORE



TAVOLINO 06 - CURVA INTERNA/ESTERNA





TAVOLINO 07 - CONTENITORE POWER



TAVOLINO 08 - SMALL LAMPADA



TAVOLINO 09 - LARGE LAMPADA

# Components

The rest of the product family







Altitude Cantilever Table - H60 Top: Oak, Black, White





Altitude Ottomans Sizes: 3 available – H42





Altitude Table - H40, H72 Top: Oak, Black, White





Altitude Upholstered Arm No power integration

Power





Under Seat or Table Configurable: AC, USB-A, USB-C







Altitude Cantilever Arm (metal) USB-C integration







Connector Table Wireless Charging







Tablet Arm Wireless Charging on top; under USB-C

# **About Altitude**





## **Future Proof**

Modular Design
The modular beam design allows to rearrange existing modules or add on. Allowing for changes over time.

Warranty Made in Australia and serviced locally.

We confidently warranty our products against defects in material and workm