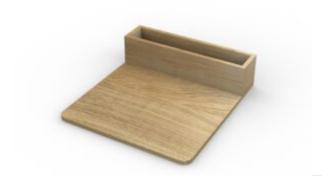

# **Other Modules**

TAVOLINO 01 - LARGE

TAVOLINO 02 - SMALL

TAVOLINO 03 - ANGOLO

TAVOLINO 04 - LARGE CONTENITORE

TAVOLINO 05 - SMALL CONTENITORE

TAVOLINO 06 - CURVA INTERNA/ESTERNA

TAVOLINO 07 - CONTENITORE POWER

TAVOLINO 08 - SMALL LAMPADA

TAVOLINO 09 - LARGE LAMPADA