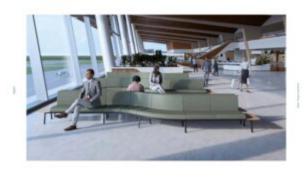

### **ALTITUDE LOUNGE - BACK TO BACK**

Altitude is a sophisticated, ergonomically designed furniture range that fits seamlessly into public spaces. Zaneti offers an on-the-go workstation that is convenient and comfortable.

The curved and stylish shape of the pieces would be at home in a hospital as much as in airport lounges, hotel lobbies, or shopping centres. Altitude's innovative design captures attention and offers functionality from the well-known Australian lifestyle company Zaneti.

Zaneti has developed a range of Altitude furniture that surpasses anything seen before, with their public sofas that are accented with neutral colours and durable fabric. The materials are sustainable and have a tidy and clean look with retro-fitted tables that are available to finish the look.