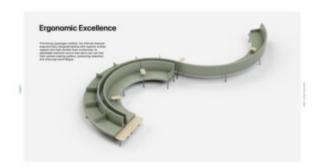

## **Future Proof**

Modular Design
The modular beam design allows to rearrange existing modules or add on. Allowing for changes over time.

Warranty Made in Australia and serviced locally.

We confidently warranty our products against defects in material and workmanship when properly installed, maintained and used for their intended purposes, backed over 5-years.

# Designed with space saving in mind.

2410mm

Added comfort in comparison to traditional beam seating

For every 4 seats, Altitude sofa adds only 24cm length - that's just 6cm per seat