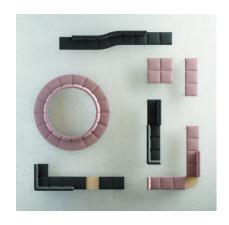

# **Upholstered Modules**

MODULO 01 - POUF

MODULO 02 - SEDUTA

MODULO 03 - SEDUTA ANGOLO

MODULO 04 - ARM

MODULO 05 - SEDUTA CURVA INTERNA

MODULO 06 - SEDUTA CURVA ESTERNA

MODULO 07 - SEDUTA ALTA

MODULO 08 - SEDUTA ANGOLO ALTA

# **Other Modules**

TAVOLINO 01 - LARGE

TAVOLINO 02 - SMALL

TAVOLINO 03 - ANGOLO

TAVOLINO 04 - LARGE CONTENITORE

TAVOLINO 05 - SMALL CONTENITORE

TAVOLINO 06 - CURVA INTERNA/ESTERNA

TAVOLINO 07 - CONTENITORE POWER

TAVOLINO 08 - SMALL LAMPADA

TAVOLINO 09 - LARGE LAMPADA