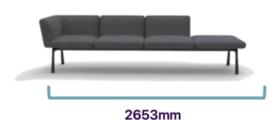

# Designed with space saving in mind.

2410mm

Added comfort in comparison to traditional beam seating

For every 4 seats, Altitude sofa adds only 24cm length - that's just 6cm per seat