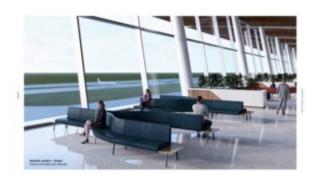

### **ALTITUDE LOUNGE - BACK TO BACK**

Altitude is a sophisticated, ergonomically designed furniture range that fits seamlessly into public spaces. Zaneti offers an on-the-go workstation that is convenient and comfortable.

The curved and stylish shape of the pieces would be at home in a hospital as much as in airport lounges, hotel lobbies, or shopping centres. Altitude's innovative design captures attention and offers functionality from the well-known Australian lifestyle company Zaneti.

Zaneti has developed a range of Altitude furniture that surpasses anything seen before, with their public sofas that are accented with neutral colours and durable fabric. The materials are sustainable and have a tidy and clean look with retro-fitted tables that are available to finish the look.