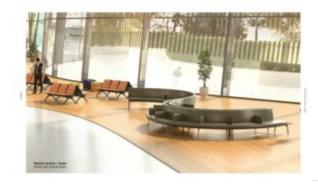

### **ALTITUDE LOUNGE - BACK TO BACK**

Altitude is a sophisticated, ergonomically designed furniture range that fits seamlessly into public spaces. Zaneti offers an on-the-go workstation that is convenient and comfortable.

The curved and stylish shape of the pieces would be at home in a hospital as much as in airport lounges, hotel lobbies, or shopping centres. Altitude's innovative design captures attention and offers functionality from the well-known Australian lifestyle company Zaneti.

Zaneti has developed a range of Altitude furniture that surpasses anything seen before, with their public sofas that are accented with neutral colours and durable fabric. The materials are sustainable and have a tidy and clean look with retro-fitted tables that are available to finish the look.