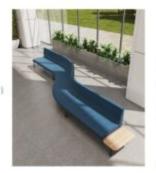

## **Future Proof**

Modular Design
The modular beam design allows to rearrange existing modules or add on. Allowing for changes over time.

Warranty Made in Australia and serviced locally.

We confidently warranty our products against defects in material and workmanship when properly installed, maintained and used for their intended purposes, backed over 5-years.

# Designed with space saving in mind.

2410mm

Added comfort in comparison to traditional beam seating

For every 4 seats, Altitude sofa adds only 24cm length - that's just 6cm per seat