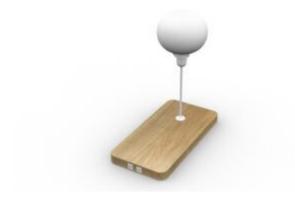

-corrosion which extends the lifespan and each piece in the Altitude range has a superb finish that is admired for its very professional look and feel.









## ADDITIONAL INFORMATION

Leadtime12 weeks +MaterialUpholstered

Zaneti Colours Anthracite, Matte White

Linking Yes, No

Price More than 500

# **Upholstered Modules**



MODULO 01 - POUF



MODULO 02 - SEDUTA





MODULO 03 - SEDUTA ANGOLO



MODULO 04 - ARM



MODULO 05 - SEDUTA CURVA INTERNA





MODULO 06 - SEDUTA CURVA ESTERNA



MODULO 07 - SEDUTA ALTA



MODULO 08 - SEDUTA ANGOLO ALTA

# **Other Modules**





TAVOLINO 01 - LARGE



TAVOLINO 02 - SMALL



TAVOLINO 03 - ANGOLO





TAVOLINO 04 - LARGE CONTENITORE



TAVOLINO 05 - SMALL CONTENITORE



TAVOLINO 06 - CURVA INTERNA/ESTERNA





TAVOLINO 07 - CONTENITORE POWER



TAVOLINO 08 - SMALL LAMPADA



TAVOLINO 09 - LARGE LAMPADA

# Components

The rest of the product family







Altitude Cantilever Table - H60 Top: Oak, Black, White





Altitude Ottomans Sizes: 3 available – H42





Altitude Table - H40, H72 Top: Oak, Black, White





Altitude Upholstered Arm No power integration

Power





Under Seat or Table Configurable: AC, USB-A, USB-C







Altitude Cantilever Arm (metal) USB-C integration







Connector Table Wireless Charging







Tablet Arm Wireless Charging on top; under USB-C

# **About Altitude**





## **Future Proof**

Modular Design
The modular beam design allows to rearrange existing modules or add on. Allowing for changes over time.

Warranty Made in Australia and serviced locally.

We confidently warranty our products agains