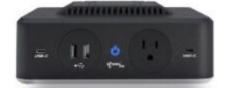

Power

Under Seat or Table Configurable: AC, USB-A, USB-C

Altitude Cantilever Arm (metal) USB-C integration

Connector Table Wireless Charging

Tablet Arm Wireless Charging on top; under USB-C