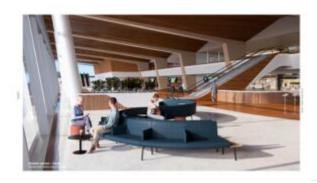

### **ALTITUDE LOUNGE - BACK TO BACK**

Altitude is a sophisticated, ergonomically designed furniture range that fits seamlessly into public spaces. Zaneti offers an on-the-go workstation that is convenient and comfortable.

The curved and stylish shape of the pieces would be at home in a hospital as much as in airport lounges, hotel lobbies, or shopping centres. Altitude's innovative design captures attention and offers functionality from the well-known Australian lifestyle company Zaneti.

Zaneti has developed a range of Altitude furniture that surpasses anything seen before, with their public sofas that are accented with neutral colours and durable fabric. The materials are sustainable and have a tidy and clean look with retro-fitted tables that are available to finish the look.