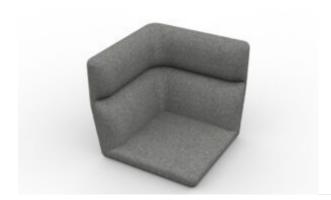

# **Upholstered Modules**

MODULO 01 - POUF

MODULO 02 - SEDUTA

MODULO 03 - SEDUTA ANGOLO

MODULO 04 - ARM

MODULO 05 - SEDUTA CURVA INTERNA

MODULO 06 - SEDUTA CURVA ESTERNA

MODULO 07 - SEDUTA ALTA