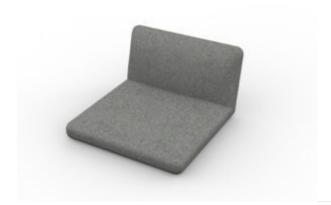

# **Upholstered Modules**

MODULO 01 - POUF

MODULO 02 - SEDUTA

MODULO 03 - SEDUTA ANGOLO

MODULO 04 - ARM

MODULO 05 - SEDUTA CURVA INTERNA

MODULO 06 - SEDUTA CURVA ESTERNA

MODULO 07 - SEDUTA ALTA