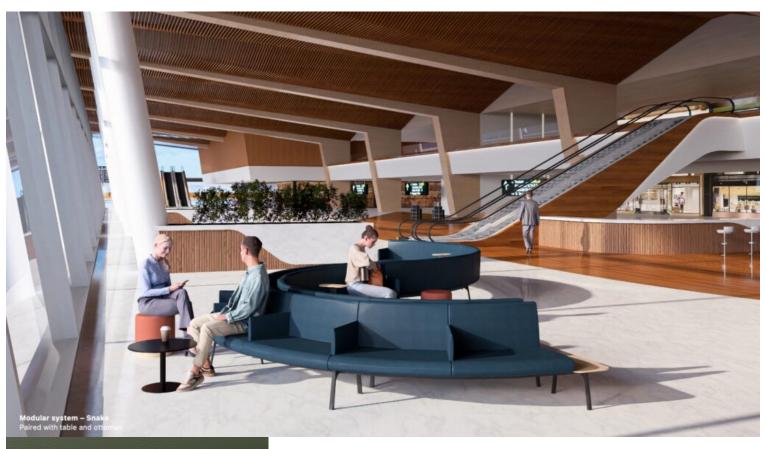

The curved and stylish shape of the pieces would be at home in a hospital as much as in airport lounges, hotel lobbies, or shopping centres. Altitude's innovative design captures attention and offers functionality from the well-known Australian lifestyle company Zaneti.

Zaneti has developed a range of Altitude furniture that surpasses anything seen before, with their public sofas that are accented with neutral colours and durable fabric. The materials are sustainable and have a tidy and clean look with retro-fitted tables that are available to finish the look.

# Designed with space saving in mind.

2410mm

Added comfort in comparison to traditional beam seating

For every 4 seats, Altitude sofa adds only 24cm length - that's just 6cm per seat