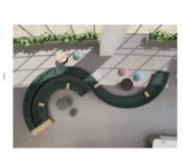

# **Upholstered Modules**

MODULO 01 - POUF

MODULO 02 - SEDUTA

MODULO 03 - SEDUTA ANGOLO

MODULO 04 - ARM

MODULO 05 - SEDUTA CURVA INTERNA

MODULO 06 - SEDUTA CURVA ESTERNA

MODULO 07 - SEDUTA ALTA

# **Other Modules**

TAVOLINO 01 - LARGE

TAVOLINO 02 - SMALL

TAVOLINO 03 - ANGOLO

TAVOLINO 04 - LARGE CONTENITORE

TAVOLINO 05 - SMALL CONTENITORE

TAVOLINO 06 - CURVA INTERNA/ESTERNA

TAVOLINO 07 - CONTENITORE POWER

# Designed with space saving in mind.

2410mm

Added comfort in comparison to traditional beam seating

For every 4 seats, Altitude sofa adds only 24cm length - that's just 6cm per seat