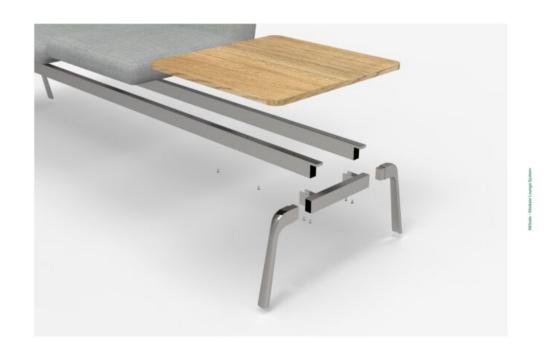

## **Future Proof**

Modular Design
The modular beam design allows to rearrange existing modules or add on. Allowing for changes over time.

Warranty Made in Australia and serviced locally.

We confidently warranty our products against defects in material and workmanship when properly installed, maintained and used for their intended purposes, backed over 5-years.

# Components

The rest of the product family

Altitude Cantilever Table - H60 Top: Oak, Black, White

Altitude Ottomans Sizes: 3 available – H42

Altitude Table - H40, H72 Top: Oak, Black, White

Altitude Upholstered Arm No power integration

Power

Under Seat or Table Configurable: AC, USB-A, USB-C

Altitude Cantilever Arm (metal) USB-C integration

Connector Table Wireless Charging

Tablet Arm Wireless Charging on top; under USB-C