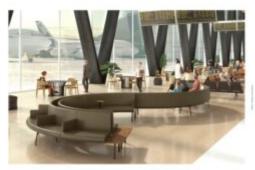

### **ALTITUDE LOUNGE - BACK TO BACK**

Altitude is a sophisticated, ergonomically designed furniture range that fits seamlessly into public spaces. Zaneti offers an on-the-go workstation that is convenient and comfortable.

The curved and stylish shape of the pieces would be at home in a hospital as much as in airport lounges, hotel lobbies, or shopping centres. Altitude's innovative design captures attention and offers functionality from the well-known Australian lifestyle company Zaneti.