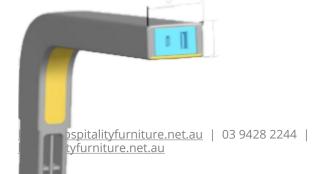

# Components

The rest of the product family

Altitude Cantilever Table - H60 Top: Oak, Black, White

Altitude Ottomans Sizes: 3 available – H42

Altitude Table - H40, H72 Top: Oak, Black, White

Altitude Upholstered Arm No power integration

Power

Under Seat or Table Configurable: AC, USB-A, USB-C

Altitude Cantilever Arm (metal) USB-C integration

Connector Table Wireless Charging

Tablet Arm Wireless Charging on top; under USB-C