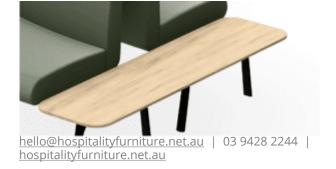

# Components

The rest of the product family

Altitude Cantilever Table - H60 Top: Oak, Black, White

Altitude Ottomans Sizes: 3 available – H42

Altitude Table - H40, H72 Top: Oak, Black, White

Altitude Upholstered Arm No power integration