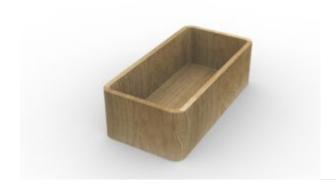

# **Other Modules**

TAVOLINO 01 - LARGE

TAVOLINO 02 - SMALL

TAVOLINO 03 - ANGOLO

TAVOLINO 04 - LARGE CONTENITORE

TAVOLINO 05 - SMALL CONTENITORE

TAVOLINO 06 - CURVA INTERNA/ESTERNA

TAVOLINO 07 - CONTENITORE POWER

# Components

The rest of the product family

Altitude Cantilever Table - H60 Top: Oak, Black, White

Altitude Ottomans Sizes: 3 available – H42

Altitude Table - H40, H72 Top: Oak, Black, White

Altitude Upholstered Arm No power integration