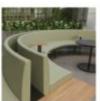

Zaneti has developed a range of Altitude furniture that surpasses anything seen before, with their public sofas that are accented with neutral colours and durable fabric. The materials are sustainable and have a tidy and clean look with retro-fitted tables that are available to finish the look.

The furniture is treated with anti-corrosion which extends the lifespan and each piece in the Altitude range has a superb finish that is admired for its very professional look and feel.