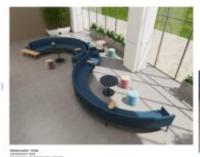

### **ALTITUDE LOUNGE - BACK TO BACK**

Altitude is a sophisticated, ergonomically designed furniture range that fits seamlessly into public spaces. Zaneti offers an on-the-go workstation that is convenient and comfortable.

The curved and stylish shape of the pieces would be at home in a hospital as much as in airport lounges, hotel lobbies, or shopping centres. Altitude's innovative design captures attention and offers functionality from the well-known Australian lifestyle company Zaneti.

Zaneti has developed a range of Altitude furniture that surpasses anything seen before, with their public sofas that are accented with neutral colours and durable fabric. The materials are sustainable and have a tidy and clean look with retro-fitted tables that are available to finish the look.