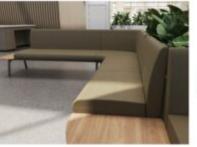

# Designed with space saving in mind.

2410mm

Added comfort in comparison to traditional beam seating

For every 4 seats, Altitude sofa adds only 24cm length - that's just 6cm per seat