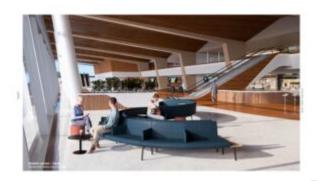

### **ALTITUDE LOUNGE - RETURN**

Altitude is a sophisticated, ergonomically designed furniture range that fits seamlessly into public spaces. Zaneti offers an on-the-go workstation that is convenient and comfortable.

The curved and stylish shape of the pieces would be at home in a hospital as much as in airport lounges, hotel lobbies, or shopping centres. Altitude's innovative design captures attention and offers functionality from the well-known Australian lifestyle company Zaneti.

Zaneti has developed a range of Altitude furniture that surpasses anything seen before, with their public sofas that are accented with neutral colours and durable fabric. The materials are sustainable and have a tidy and clean look with retro-fitted tables that are available to finish the look.