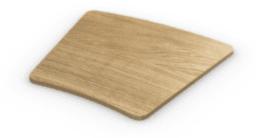

# **Other Modules**

TAVOLINO 01 - LARGE

TAVOLINO 02 - SMALL

TAVOLINO 03 - ANGOLO

TAVOLINO 04 - LARGE CONTENITORE

TAVOLINO 05 - SMALL CONTENITORE

TAVOLINO 06 - CURVA INTERNA/ESTERNA

TAVOLINO 07 - CONTENITORE POWER

TAVOLINO 08 - SMALL LAMPADA

TAVOLINO 09 - LARGE LAMPADA