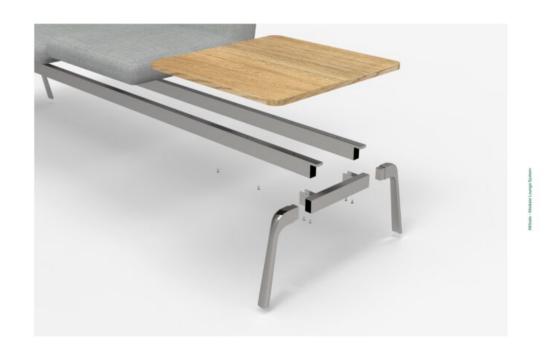

# Components

The rest of the product family

Altitude Cantilever Table - H60 Top: Oak, Black, White

Altitude Ottomans Sizes: 3 available – H42

Altitude Table - H40, H72 Top: Oak, Black, White

Altitude Upholstered Arm No power integration

Power

Under Seat or Table Configurable: AC, USB-A, USB-C

Altitude Cantilever Arm (metal) USB-C integration

Connector Table Wireless Charging

Tablet Arm Wireless Charging on top; under USB-C

## **Future Proof**

Modular Design
The modular beam design allows to rearrange existing modules or add on. Allowing for changes over time.

Warranty Made in Australia and serviced locally.

We confidently warranty our products against defects in material and workmanship when properly installed, maintained and used for their intended purposes, backed over 5-years.