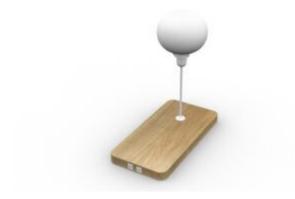

rosion which extends the lifespan and each piece in the Altitude range has a superb finish that is admired for its very professional look and feel.













## ADDITIONAL INFORMATION

Leadtime12 weeks +MaterialUpholstered

Zaneti Colours Anthracite, Matte White

Linking Yes, No

Price More than 500

# **Upholstered Modules**



MODULO 01 - POUF



MODULO 02 - SEDUTA





MODULO 03 - SEDUTA ANGOLO



MODULO 04 - ARM



MODULO 05 - SEDUTA CURVA INTERNA





MODULO 06 - SEDUTA CURVA ESTERNA



MODULO 07 - SEDUTA ALTA



MODULO 08 - SEDUTA ANGOLO ALTA

# **Other Modules**





TAVOLINO 01 - LARGE



TAVOLINO 02 - SMALL



TAVOLINO 03 - ANGOLO





TAVOLINO 04 - LARGE CONTENITORE



TAVOLINO 05 - SMALL CONTENITORE



TAVOLINO 06 - CURVA INTERNA/ESTERNA





TAVOLINO 07 - CONTENITORE POWER



TAVOLINO 08 - SMALL LAMPADA



TAVOLINO 09 - LARGE LAMPADA

# Components

The rest of the product family







Altitude Cantilever Table - H60 Top: Oak, Black, White





Altitude Ottomans Sizes: 3 available – H42





Altitude Table - H40, H72 Top: Oak, Black, White





Altitude Upholstered Arm No power integration

Power





Under Seat or Table Configurable: AC, USB-A, USB-C







Altitude Cantilever Arm (metal) USB-C integration







Connector Table Wireless Charging







Tablet Arm Wireless Charging on top; under USB-C

# **About Altitude**





## **Future Proof**

Modular Design
The modular beam design allows to rearrange existing modules or add on. Allowing for changes over time.

Warranty Made in Australia and serviced locally.

We confidently warranty our products agains