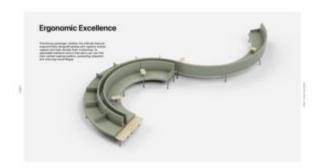

# Designed with space saving in mind.

2410mm

Added comfort in comparison to traditional beam seating

For every 4 seats, Altitude sofa adds only 24cm length - that's just 6cm per seat