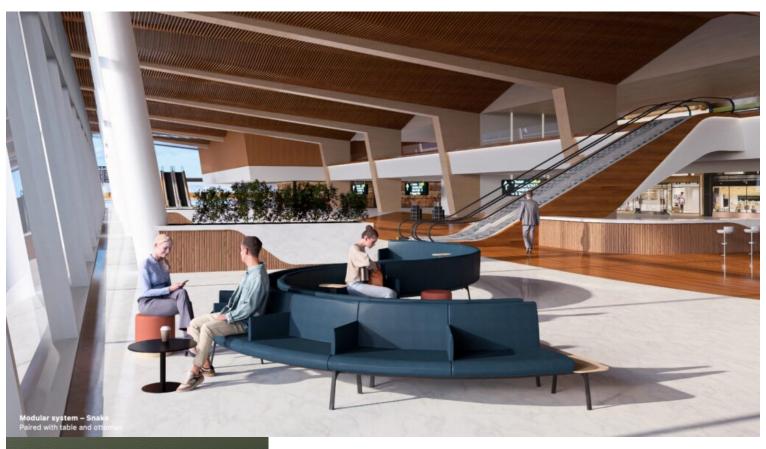

### **ALTITUDE LOUNGE - RETURN**

Altitude is a sophisticated, ergonomically designed furniture range that fits seamlessly into public spaces. Zaneti offers an on-the-go workstation that is convenient and comfortable.

The curved and stylish shape of the pieces would be at home in a hospital as much as in airport lounges, hotel lobbies, or shopping centres. Altitude's innovative design captures attention and offers functionality from the well-known Australian lifestyle company Zaneti.

Zaneti has developed a range of Altitude furniture that surpasses anything seen before, with their public sofas that are accented with neutral colours and durable fabric. The materials are sustainable and have a tidy and clean look with retro-fitted tables that are available to finish the look.

The furniture is treated with anti-corrosion which extends the lifespan and each piece in the Altitude range has a superb finish that is admired for its very professional look and feel.