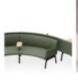

### **ALTITUDE LOUNGE - RETURN**

Altitude is a sophisticated, ergonomically designed furniture range that fits seamlessly into public spaces. Zaneti offers an on-the-go workstation that is convenient and comfortable.

The curved and stylish shape of the pieces would be at home in a hospital as much as in airport lounges, hotel lobbies, or shopping centres. Altitude's innovative design captures attention and offers functionality from the well-known Australian lifestyle company Zaneti.

Zaneti has developed a range of Altitude furniture that surpasses anything seen before, with their public sofas that are accented with neutral colours and durable fabric. The materials are sustainable and have a tidy and clean look with retro-fitted tables that are available to finish the look.