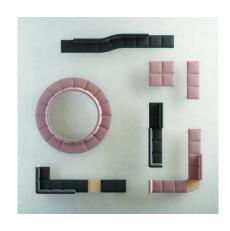

# **Upholstered Modules**

MODULO 01 - POUF

MODULO 02 - SEDUTA

MODULO 03 - SEDUTA ANGOLO

MODULO 04 - ARM

MODULO 05 - SEDUTA CURVA INTERNA

MODULO 06 - SEDUTA CURVA ESTERNA

MODULO 07 - SEDUTA ALTA

MODULO 08 - SEDUTA ANGOLO ALTA

# **Other Modules**

TAVOLINO 01 - LARGE

TAVOLINO 02 - SMALL

TAVOLINO 03 - ANGOLO

TAVOLINO 04 - LARGE CONTENITORE

TAVOLINO 05 - SMALL CONTENITORE

TAVOLINO 06 - CURVA INTERNA/ESTERNA

TAVOLINO 07 - CONTENITORE POWER

TAVOLINO 08 - SMALL LAMPADA

TAVOLINO 09 - LARGE LAMPADA