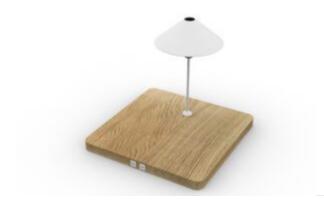

an and each piece in the Altitude range has a superb finish that is admired for its very professional look and feel.













## ADDITIONAL INFORMATION

Leadtime12 weeks +MaterialUpholstered

Zaneti Colours Anthracite, Matte White

Linking Yes, No

Price More than 500

# **Upholstered Modules**



MODULO 01 - POUF



MODULO 02 - SEDUTA





MODULO 03 - SEDUTA ANGOLO



MODULO 04 - ARM



MODULO 05 - SEDUTA CURVA INTERNA





MODULO 06 - SEDUTA CURVA ESTERNA



MODULO 07 - SEDUTA ALTA



MODULO 08 - SEDUTA ANGOLO ALTA

# **Other Modules**





TAVOLINO 01 - LARGE



TAVOLINO 02 - SMALL



TAVOLINO 03 - ANGOLO





TAVOLINO 04 - LARGE CONTENITORE



TAVOLINO 05 - SMALL CONTENITORE



TAVOLINO 06 - CURVA INTERNA/ESTERNA





TAVOLINO 07 - CONTENITORE POWER



TAVOLINO 08 - SMALL LAMPADA



TAVOLINO 09 - LARGE LAMPADA

# Components

The rest of the product family







Altitude Cantilever Table - H60 Top: Oak, Black, White





Altitude Ottomans Sizes: 3 available – H42





Altitude Table - H40, H72 Top: Oak, Black, White





Altitude Upholstered Arm No power integration

Power





Under Seat or Table Configurable: AC, USB-A, USB-C







Altitude Cantilever Arm (metal) USB-C integration







Connector Table Wireless Charging







Tablet Arm Wireless Charging on top; under USB-C

# **About Altitude**





## **Future Proof**

Modular Design
The modular beam design allows to rearrange existing modules or add on. Allowing for changes over time.

Warranty Made in Australia and serviced locally.

We confidently warranty our products against defects in material and workm