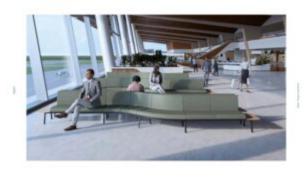

### **ALTITUDE LOUNGE - RETURN**

Altitude is a sophisticated, ergonomically designed furniture range that fits seamlessly into public spaces. Zaneti offers an on-the-go workstation that is convenient and comfortable.

The curved and stylish shape of the pieces would be at home in a hospital as much as in airport lounges, hotel lobbies, or shopping centres. Altitude's innovative design captures attention and offers functionality from the well-known Australian lifestyle company Zaneti.

Zaneti has developed a range of Altitude furniture that surpasses anything seen before, with their public sofas that are accented with neutral colours and durable fabric. The materials are sustainable and have a tidy and clean look with retro-fitted tables that are available to finish the look.

# Designed with space saving in mind.

2410mm

Added comfort in comparison to traditional beam seating

For every 4 seats, Altitude sofa adds only 24cm length - that's just 6cm per seat