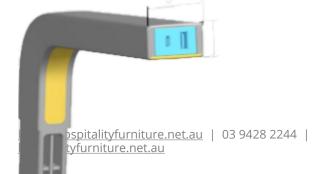

Power

Under Seat or Table Configurable: AC, USB-A, USB-C

Altitude Cantilever Arm (metal) USB-C integration

Connector Table Wireless Charging

Tablet Arm Wireless Charging on top; under USB-C