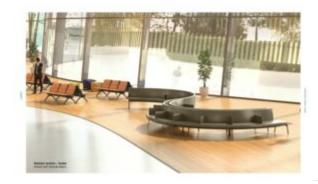

### **ALTITUDE LOUNGE - RETURN**

Altitude is a sophisticated, ergonomically designed furniture range that fits seamlessly into public spaces. Zaneti offers an on-the-go workstation that is convenient and comfortable.

The curved and stylish shape of the pieces would be at home in a hospital as much as in airport lounges, hotel lobbies, or shopping centres. Altitude's innovative design captures attention and offers functionality from the well-known Australian lifestyle company Zaneti.

Zaneti has developed a range of Altitude furniture that surpasses anything seen before, with their public sofas that are accented with neutral colours and durable fabric. The materials are sustainable and have a tidy and clean look with retro-fitted tables that are available to finish the look.

# Designed with space saving in mind.

2410mm

Added comfort in comparison to traditional beam seating

For every 4 seats, Altitude sofa adds only 24cm length - that's just 6cm per seat