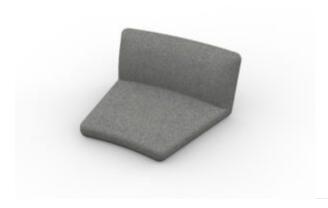

# **Upholstered Modules**

MODULO 01 - POUF

MODULO 02 - SEDUTA

MODULO 03 - SEDUTA ANGOLO

MODULO 04 - ARM

MODULO 05 - SEDUTA CURVA INTERNA

MODULO 06 - SEDUTA CURVA ESTERNA

MODULO 07 - SEDUTA ALTA