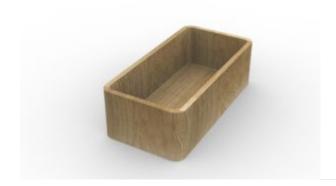

# **Other Modules**

TAVOLINO 01 - LARGE

TAVOLINO 02 - SMALL

TAVOLINO 03 - ANGOLO

TAVOLINO 04 - LARGE CONTENITORE

TAVOLINO 05 - SMALL CONTENITORE

TAVOLINO 06 - CURVA INTERNA/ESTERNA

TAVOLINO 07 - CONTENITORE POWER

TAVOLINO 08 - SMALL LAMPADA

TAVOLINO 09 - LARGE LAMPADA