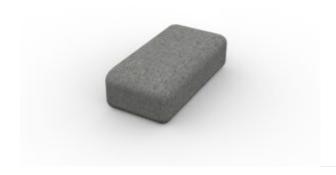

# **Upholstered Modules**

MODULO 01 - POUF

MODULO 02 - SEDUTA

MODULO 03 - SEDUTA ANGOLO

MODULO 04 - ARM

MODULO 05 - SEDUTA CURVA INTERNA

MODULO 06 - SEDUTA CURVA ESTERNA

MODULO 07 - SEDUTA ALTA