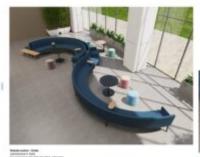

### **ALTITUDE LOUNGE - RETURN**

Altitude is a sophisticated, ergonomically designed furniture range that fits seamlessly into public spaces. Zaneti offers an on-the-go workstation that is convenient and comfortable.

The curved and stylish shape of the pieces would be at home in a hospital as much as in airport lounges, hotel lobbies, or shopping centres. Altitude's innovative design captures attention and offers functionality from the well-known Australian lifestyle company Zaneti.

Zaneti has developed a range of Altitude furniture that surpasses anything seen before, with their public sofas that are accented with neutral colours and durable fabric. The materials are sustainable and have a tidy and clean look with retro-fitted tables that are available to finish the look.