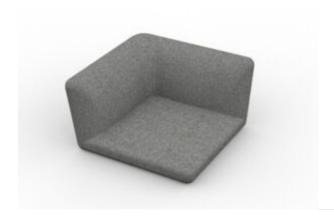

# **Upholstered Modules**

MODULO 01 - POUF

MODULO 02 - SEDUTA

MODULO 03 - SEDUTA ANGOLO

MODULO 04 - ARM

MODULO 05 - SEDUTA CURVA INTERNA

MODULO 06 - SEDUTA CURVA ESTERNA

MODULO 07 - SEDUTA ALTA