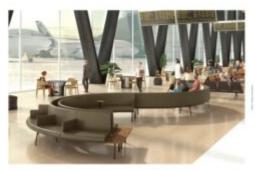

### **ALTITUDE LOUNGE - RETURN**

Altitude is a sophisticated, ergonomically designed furniture range that fits seamlessly into public spaces. Zaneti offers an on-the-go workstation that is convenient and comfortable.

The curved and stylish shape of the pieces would be at home in a hospital as much as in airport lounges, hotel lobbies, or shopping centres. Altitude's innovative design captures attention and offers functionality from the well-known Australian lifestyle company Zaneti.

Zaneti has developed a range of Altitude furniture that surpasses anything seen before, with their public sofas that are accented with neutral colours and durable fabric. The materials are sustainable and have a tidy and clean look with retro-fitted tables that are available to finish the look.