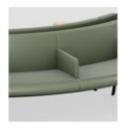

# **Upholstered Modules**

MODULO 01 - POUF

MODULO 02 - SEDUTA

MODULO 03 - SEDUTA ANGOLO

MODULO 04 - ARM

MODULO 05 - SEDUTA CURVA INTERNA

MODULO 06 - SEDUTA CURVA ESTERNA

MODULO 07 - SEDUTA ALTA

MODULO 08 - SEDUTA ANGOLO ALTA

# **Other Modules**

TAVOLINO 01 - LARGE

TAVOLINO 02 - SMALL

TAVOLINO 03 - ANGOLO

TAVOLINO 04 - LARGE CONTENITORE

TAVOLINO 05 - SMALL CONTENITORE

TAVOLINO 06 - CURVA INTERNA/ESTERNA

TAVOLINO 07 - CONTENITORE POWER

TAVOLINO 08 - SMALL LAMPADA

TAVOLINO 09 - LARGE LAMPADA