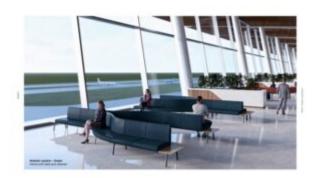

### **ALTITUDE LOUNGE - RETURN**

Altitude is a sophisticated, ergonomically designed furniture range that fits seamlessly into public spaces. Zaneti offers an on-the-go workstation that is convenient and comfortable.

The curved and stylish shape of the pieces would be at home in a hospital as much as in airport lounges, hotel lobbies, or shopping centres. Altitude's innovative design captures attention and offers functionality from the well-known Australian lifestyle company Zaneti.

Zaneti has developed a range of Altitude furniture that surpasses anything seen before, with their public sofas that are accented with neutral colours and durable fabric. The materials are sustainable and have a tidy and clean look with retro-fitted tables that are available to finish the look.

The furniture is treated with anti-corrosion which extends the lifespan and each piece in the Altitude range has a superb finish that is admired for its very professional look and feel.