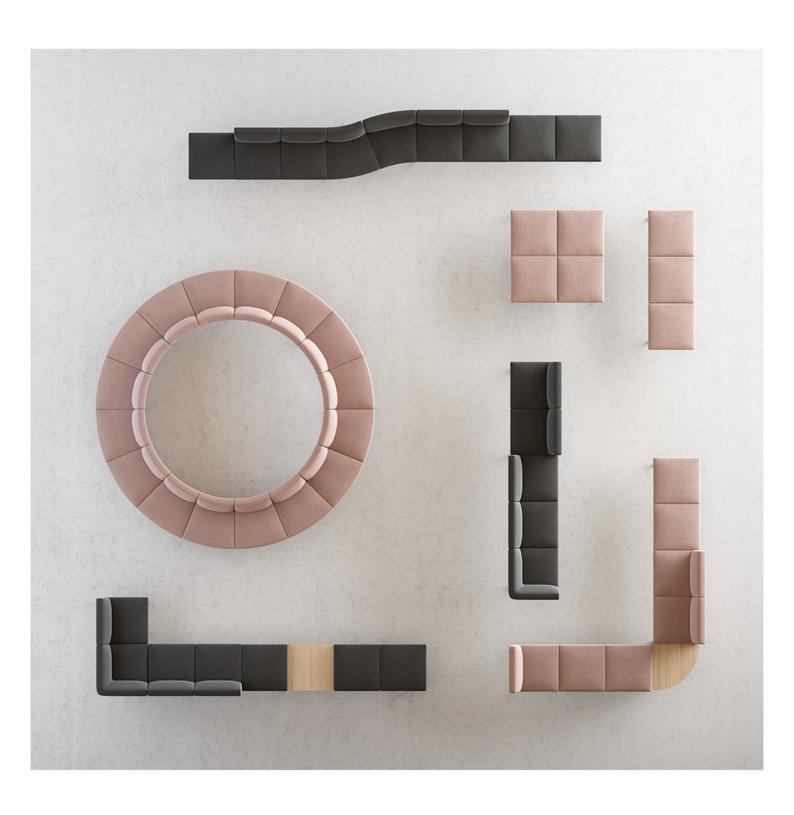

The seats are made of modular units of polyurethane foam for upholstery and can be purchased with or without a backrest. Additionally, the seats can have a closed corner at 90 degrees or an open and closed corner at 45 degrees. When placed in a double row, a sound-absorbing back panel can be added to provide the necessary privacy while sitting on the sofa.

# **Upholstered Modules**

MODULO 01 - POUF

MODULO 02 - SEDUTA

MODULO 03 - SEDUTA ANGOLO

MODULO 04 - ARM

MODULO 05 - SEDUTA CURVA INTERNA

MODULO 06 - SEDUTA CURVA ESTERNA

MODULO 07 - SEDUTA ALTA

MODULO 08 - SEDUTA ANGOLO ALTA

# **Other Modules**

TAVOLINO 01 - LARGE

TAVOLINO 02 - SMALL

TAVOLINO 03 - ANGOLO

TAVOLINO 04 - LARGE CONTENITORE

TAVOLINO 05 - SMALL CONTENITORE

TAVOLINO 06 - CURVA INTERNA/ESTERNA

TAVOLINO 07 - CONTENITORE POWER

TAVOLINO 08 - SMALL LAMPADA

TAVOLINO 09 - LARGE LAMPADA