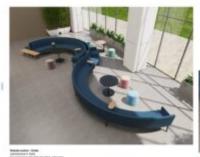

Zaneti has developed a range of Altitude furniture that surpasses anything seen before, with their public sofas that are accented with neutral colours and durable fabric. The materials are sustainable and have a tidy and clean look with retro-fitted tables that are available to finish the look.

The seats are made of modular units of polyurethane foam for upholstery and can be purchased with or without a backrest. Additionally, the seats can have a closed corner at 90 degrees or an open and closed corner at 45 degrees. When placed in a double row, a sound-absorbing back panel can be added to provide the necessary privacy while sitting on the sofa.