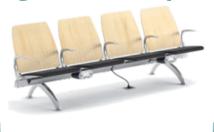

### **ALTITUDE LOUNGE - ROUND**

Altitude is a sophisticated, ergonomically designed furniture range that fits seamlessly into public spaces. Zaneti offers an on-the-go workstation that is convenient and comfortable.

The curved and stylish shape of the pieces would be at home in a hospital as much as in airport lounges, hotel lobbies, or shopping centres. Altitude's innovative design captures attention and offers functionality from the well-known Australian lifestyle company Zaneti.

The furniture is treated with anti-corrosion which extends the lifespan and each piece in the Altitude range has a superb finish that is admired for its very professional look and feel.

This modular sofa can be configured to your liking and comes with a black or white powder-coated metal frame and die-cast aluminium legs.