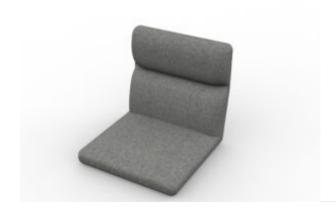

The seats are made of modular units of polyurethane foam for upholstery and can be purchased with or without a backrest. Additionally, the seats can have a closed corner at 90 degrees or an open and closed corner at 45 degrees. When placed in a double row, a sound-absorbing back panel can be added to provide the necessary privacy while sitting on the sofa.

# **Upholstered Modules**

MODULO 01 - POUF

MODULO 02 - SEDUTA

MODULO 03 - SEDUTA ANGOLO

MODULO 04 - ARM

MODULO 05 - SEDUTA CURVA INTERNA

MODULO 06 - SEDUTA CURVA ESTERNA

MODULO 07 - SEDUTA ALTA