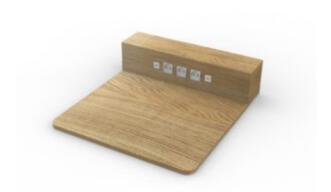

# **Other Modules**

TAVOLINO 01 - LARGE

TAVOLINO 02 - SMALL

TAVOLINO 03 - ANGOLO

TAVOLINO 04 - LARGE CONTENITORE

TAVOLINO 05 - SMALL CONTENITORE

TAVOLINO 06 - CURVA INTERNA/ESTERNA

TAVOLINO 07 - CONTENITORE POWER

TAVOLINO 08 - SMALL LAMPADA

TAVOLINO 09 - LARGE LAMPADA

Power

Under Seat or Table Configurable: AC, USB-A, USB-C

Altitude Cantilever Arm (metal) USB-C integration

Connector Table Wireless Charging

Tablet Arm Wireless Charging on top; under USB-C