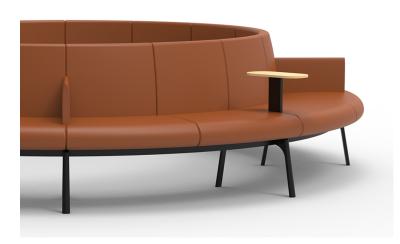

### **ALTITUDE LOUNGE - ROUND**

Altitude is a sophisticated, ergonomically designed furniture range that fits seamlessly into public spaces. Zaneti offers an on-the-go workstation that is convenient and comfortable.

The curved and stylish shape of the pieces would be at home in a hospital as much as in airport lounges, hotel lobbies, or shopping centres. Altitude's innovative design captures attention and offers functionality from the well-known Australian lifestyle company Zaneti.

Zaneti has developed a range of Altitude furniture that surpasses anything seen before, with their public sofas that are accented with neutral colours and durable fabric. The materials are sustainable and have a tidy and clean look with retro-fitted tables that are available to finish the look.

The furniture is treated with anti-corrosion which extends the lifespan and each piece in the Altitude range has a superb finish that is admired for its very professional look and feel.

This modular sofa can be configured to your liking and comes with a black or white powder-coated metal frame and die-cast aluminium legs.

The seats are made of modular units of polyurethane foam for upholstery and can be purchased with or without a backrest. Additionally, the seats can have a closed corner at 90 degrees or an open and closed corner at 45 degrees. When placed in a double row, a sound-absorbing back panel can be added to provide the necessary privacy while sitting on the sofa.