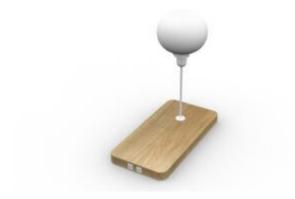

# **Other Modules**

TAVOLINO 01 - LARGE

TAVOLINO 02 - SMALL

TAVOLINO 03 - ANGOLO

TAVOLINO 04 - LARGE CONTENITORE

TAVOLINO 05 - SMALL CONTENITORE

TAVOLINO 06 - CURVA INTERNA/ESTERNA

TAVOLINO 07 - CONTENITORE POWER

TAVOLINO 08 - SMALL LAMPADA

TAVOLINO 09 - LARGE LAMPADA

Power

Under Seat or Table Configurable: AC, USB-A, USB-C

Altitude Cantilever Arm (metal) USB-C integration

Connector Table Wireless Charging

Tablet Arm Wireless Charging on top; under USB-C