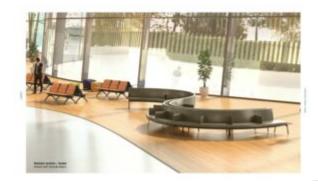

### **ALTITUDE LOUNGE - ROUND**

Altitude is a sophisticated, ergonomically designed furniture range that fits seamlessly into public spaces. Zaneti offers an on-the-go workstation that is convenient and comfortable.

The curved and stylish shape of the pieces would be at home in a hospital as much as in airport lounges, hotel lobbies, or shopping centres. Altitude's innovative design captures attention and offers functionality from the well-known Australian lifestyle company Zaneti.

Zaneti has developed a range of Altitude furniture that surpasses anything seen before, with their public sofas that are accented with neutral colours and durable fabric. The materials are sustainable and have a tidy and clean look with retro-fitted tables that are available to finish the look.

# Designed with space saving in mind.

2410mm

Added comfort in comparison to traditional beam seating

For every 4 seats, Altitude sofa adds only 24cm length - that's just 6cm per seat