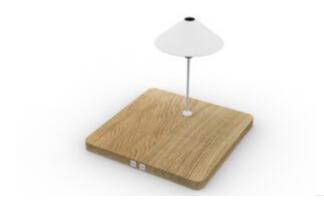

# **Other Modules**

TAVOLINO 01 - LARGE

TAVOLINO 02 - SMALL

TAVOLINO 03 - ANGOLO

TAVOLINO 04 - LARGE CONTENITORE

TAVOLINO 05 - SMALL CONTENITORE

TAVOLINO 06 - CURVA INTERNA/ESTERNA

TAVOLINO 07 - CONTENITORE POWER

TAVOLINO 08 - SMALL LAMPADA

TAVOLINO 09 - LARGE LAMPADA

Power

Under Seat or Table Configurable: AC, USB-A, USB-C

Altitude Cantilever Arm (metal) USB-C integration

Connector Table Wireless Charging

Tablet Arm Wireless Charging on top; under USB-C