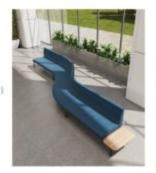

The seats are made of modular units of polyurethane foam for upholstery and can be purchased with or without a backrest. Additionally, the seats can have a closed corner at 90 degrees or an open and closed corner at 45 degrees. When placed in a double row, a sound-absorbing back panel can be added to provide the necessary privacy while sitting on the sofa.

# **Upholstered Modules**

MODULO 01 - POUF

MODULO 02 - SEDUTA

MODULO 03 - SEDUTA ANGOLO

MODULO 04 - ARM

MODULO 05 - SEDUTA CURVA INTERNA

MODULO 06 - SEDUTA CURVA ESTERNA

MODULO 07 - SEDUTA ALTA