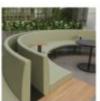

Zaneti has developed a range of Altitude furniture that surpasses anything seen before, with their public sofas that are accented with neutral colours and durable fabric. The materials are sustainable and have a tidy and clean look with retro-fitted tables that are available to finish the look.

The seats are made of modular units of polyurethane foam for upholstery and can be purchased with or without a backrest. Additionally, the seats can have a closed corner at 90 degrees or an open and closed corner at 45 degrees. When placed in a double row, a sound-absorbing back panel can be added to provide the necessary privacy while sitting on the sofa.