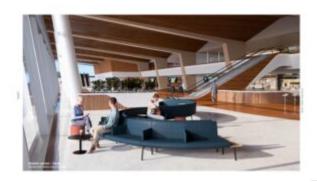

## Catalogue

Download

Altitude is a sophisticated, ergonomically designed furniture range that fits seamlessly into public spaces. Zaneti offers an on-the-go workstation that is convenient and comfortable.

The curved and stylish shape of the pieces would be at home in a hospital as much as in airport lounges, hotel lobbies, or shopping centres. Altitude's innovative design captures attention and offers functionality from the well-known Australian lifestyle company Zaneti.

Zaneti has developed a range of Altitude furniture that surpasses anything seen before, with their public sofas that are accented with neutral colours and durable fabric. The materials are sustainable and have a tidy and clean look with retrofitted tables that are available to finish the look.

The furniture is treated with anti-corrosion which extends the lifespan and each piece in the Altitude range has a superb finish that is admired for its very professional look and feel.

This modular sofa can be configured to your liking and comes with a black or white powder-coated metal frame and diecast aluminium legs.

The seats are made of modular units of polyurethane foam for upholstery and can be purchased with or without a backrest. Additionally, the seats can have a closed corner at 90 degrees or an open and closed corner at 45 degrees. When placed in a double row, a sound-absorbing back panel can be added to provide the necessary privacy while sitting on the sofa.