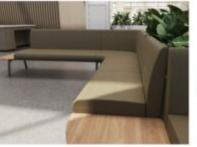

The furniture is treated with anti-corrosion which extends the lifespan and each piece in the Altitude range has a superb finish that is admired for its very professional look and feel.

This modular sofa can be configured to your liking and comes with a black or white powder-coated metal frame and die-cast aluminium legs.

The seats are made of modular units of polyurethane foam for upholstery and can be purchased with or without a backrest. Additionally, the seats can have a closed corner at 90 degrees or an open and closed corner at 45 degrees. When placed in a double row, a sound-absorbing back panel can be added to provide the necessary privacy while sitting on the sofa.