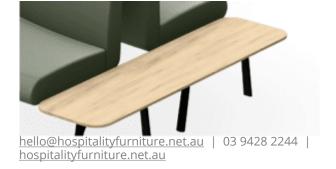

# **Other Modules**

TAVOLINO 01 - LARGE

TAVOLINO 02 - SMALL

TAVOLINO 03 - ANGOLO

TAVOLINO 04 - LARGE CONTENITORE

TAVOLINO 05 - SMALL CONTENITORE

TAVOLINO 06 - CURVA INTERNA/ESTERNA

TAVOLINO 07 - CONTENITORE POWER

# Components

The rest of the product family

Altitude Cantilever Table - H60 Top: Oak, Black, White

Altitude Ottomans Sizes: 3 available – H42

Altitude Table - H40, H72 Top: Oak, Black, White

Altitude Upholstered Arm No power integration