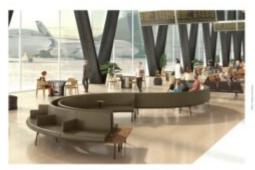

### **ALTITUDE LOUNGE - ROUND**

Altitude is a sophisticated, ergonomically designed furniture range that fits seamlessly into public spaces. Zaneti offers an on-the-go workstation that is convenient and comfortable.

The curved and stylish shape of the pieces would be at home in a hospital as much as in airport lounges, hotel lobbies, or shopping centres. Altitude's innovative design captures attention and offers functionality from the well-known Australian lifestyle company Zaneti.

Zaneti has developed a range of Altitude furniture that surpasses anything seen before, with their public sofas that are accented with neutral colours and durable fabric. The materials are sustainable and have a tidy and clean look with retro-fitted tables that are available to finish the look.

The furniture is treated with anti-corrosion which extends the lifespan and each piece in the Altitude range has a superb finish that is admired for its very professional look and feel.

This modular sofa can be configured to your liking and comes with a black or white powder-coated metal frame and die-cast aluminium legs.

The seats are made of modular units of polyurethane foam for upholstery and can be purchased with or without a backrest. Additionally, the seats can have a closed corner at 90 degrees or an open and closed corner at 45 degrees. When placed in a double row, a sound-absorbing back panel can be added to provide the necessary privacy while sitting on the sofa.