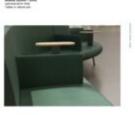

Zaneti has developed a range of Altitude furniture that surpasses anything seen before, with their public sofas that are accented with neutral colours and durable fabric. The materials are sustainable and have a tidy and clean look with retro-fitted tables that are available to finish the look.

The furniture is treated with anti-corrosion which extends the lifespan and each piece in the Altitude range has a superb finish that is admired for its very professional look and feel.

This modular sofa can be configured to your liking and comes with a black or white powder-coated metal frame and die-cast aluminium legs.

The seats are made of modular units of polyurethane foam for upholstery and can be purchased with or without a backrest. Additionally, the seats can have a closed corner at 90 degrees or an open and closed corner at 45 degrees. When placed in a double row, a sound-absorbing back panel can be added to provide the necessary privacy while sitting on the sofa.