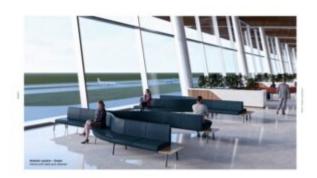

The curved and stylish shape of the pieces would be at home in a hospital as much as in airport lounges, hotel lobbies, or shopping centres. Altitude's innovative design captures attention and offers functionality from the well-known Australian lifestyle company Zaneti.

# Designed with space saving in mind.

2410mm

Added comfort in comparison to traditional beam seating

For every 4 seats, Altitude sofa adds only 24cm length - that's just 6cm per seat