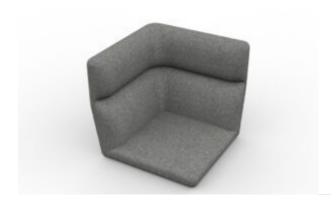

The seats are made of modular units of polyurethane foam for upholstery and can be purchased with or without a backrest. Additionally, the seats can have a closed corner at 90 degrees or an open and closed corner at 45 degrees. When placed in a double row, a sound-absorbing back panel can be added to provide the necessary privacy while sitting on the sofa.

# **Upholstered Modules**

MODULO 01 - POUF

MODULO 02 - SEDUTA

MODULO 03 - SEDUTA ANGOLO

MODULO 04 - ARM

MODULO 05 - SEDUTA CURVA INTERNA

MODULO 06 - SEDUTA CURVA ESTERNA

MODULO 07 - SEDUTA ALTA

MODULO 08 - SEDUTA ANGOLO ALTA