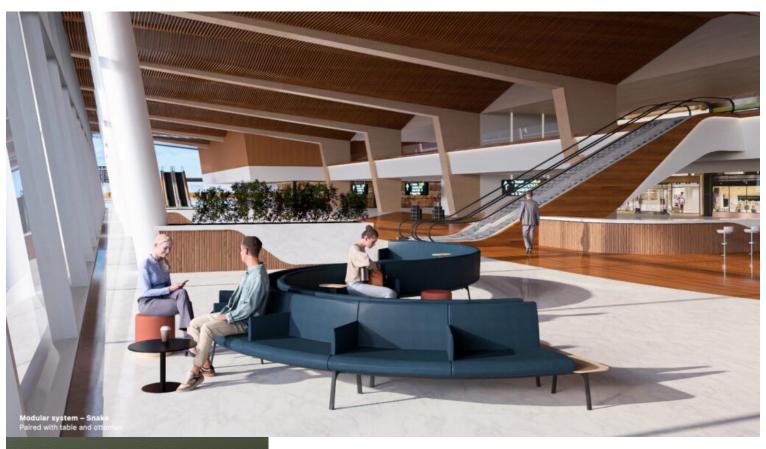

The curved and stylish shape of the pieces would be at home in a hospital as much as in airport lounges, hotel lobbies, or shopping centres. Altitude's innovative design captures attention and offers functionality from the well-known Australian lifestyle company Zaneti.

Zaneti has developed a range of Altitude furniture that surpasses anything seen before, with their public sofas that are accented with neutral colours and durable fabric. The materials are sustainable and have a tidy and clean look with retro-fitted tables that are available to finish the look.

The seats are made of modular units of polyurethane foam for upholstery and can be purchased with or without a backrest. Additionally, the seats can have a closed corner at 90 degrees or an open and closed corner at 45 degrees. When placed in a double row, a sound-absorbing back panel can be added to provide the necessary privacy while sitting on the sofa.