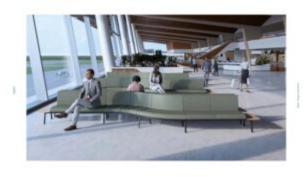

### **ALTITUDE LOUNGE - ROUND**

Altitude is a sophisticated, ergonomically designed furniture range that fits seamlessly into public spaces. Zaneti offers an on-the-go workstation that is convenient and comfortable.

The curved and stylish shape of the pieces would be at home in a hospital as much as in airport lounges, hotel lobbies, or shopping centres. Altitude's innovative design captures attention and offers functionality from the well-known Australian lifestyle company Zaneti.

Zaneti has developed a range of Altitude furniture that surpasses anything seen before, with their public sofas that are accented with neutral colours and durable fabric. The materials are sustainable and have a tidy and clean look with retro-fitted tables that are available to finish the look.

The furniture is treated with anti-corrosion which extends the lifespan and each piece in the Altitude range has a superb finish that is admired for its very professional look and feel.

This modular sofa can be configured to your liking and comes with a black or white powder-coated metal frame and die-cast aluminium legs.

The seats are made of modular units of polyurethane foam for upholstery and can be purchased with or without a backrest. Additionally, the seats can have a closed corner at 90 degrees or an open and closed corner at 45 degrees. When placed in a double row, a sound-absorbing back panel can be added to provide the necessary privacy while sitting on the sofa.