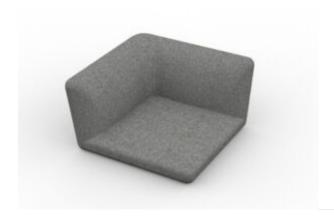

The seats are made of modular units of polyurethane foam for upholstery and can be purchased with or without a backrest. Additionally, the seats can have a closed corner at 90 degrees or an open and closed corner at 45 degrees. When placed in a double row, a sound-absorbing back panel can be added to provide the necessary privacy while sitting on the sofa.