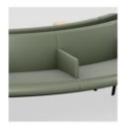

The seats are made of modular units of polyurethane foam for upholstery and can be purchased with or without a backrest. Additionally, the seats can have a closed corner at 90 degrees or an open and closed corner at 45 degrees. When placed in a double row, a sound-absorbing back panel can be added to provide the necessary privacy while sitting on the sofa.