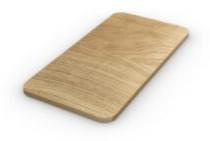

# **Other Modules**

TAVOLINO 01 - LARGE

TAVOLINO 02 - SMALL

TAVOLINO 03 - ANGOLO

TAVOLINO 04 - LARGE CONTENITORE

TAVOLINO 05 - SMALL CONTENITORE

TAVOLINO 06 - CURVA INTERNA/ESTERNA

TAVOLINO 07 - CONTENITORE POWER

TAVOLINO 08 - SMALL LAMPADA

TAVOLINO 09 - LARGE LAMPADA