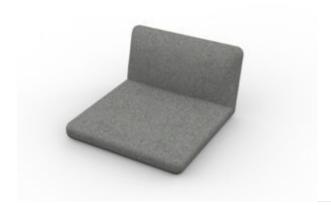

The seats are made of modular units of polyurethane foam for upholstery and can be purchased with or without a backrest. Additionally, the seats can have a closed corner at 90 degrees or an open and closed corner at 45 degrees. When placed in a double row, a sound-absorbing back panel can be added to provide the necessary privacy while sitting on the sofa.