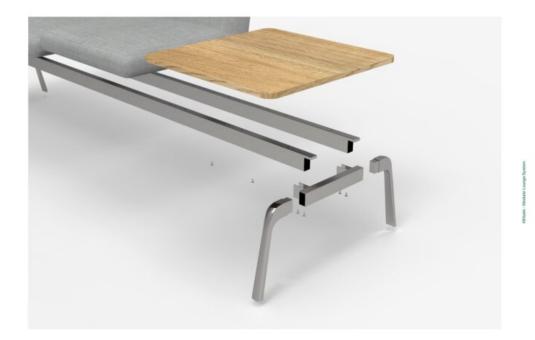

# **Modular Configuration**

244 |

#### ANETI **Future Proof**

Modular Design The modular beam design allows to re-arrange existing modules or add on. Allowing for changes over time.