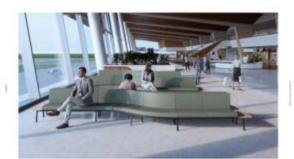

# Designed with space saving in mind.

Added comfort in comparison to traditional beam seating

For every 4 seats, Altitude sofa adds only 24cm length - that's just 6cm per seat

Reside autor: Anal Sector of the Anal Residence of the Analysis of the Analysis Residence of the Analysis of the Analysis