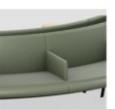

The seats are made of modular units of polyurethane foam for upholstery and can be purchased with or without a backrest. Additionally, the seats can have a closed corner at 90 degrees or an open and closed corner at 45 degrees. When placed in a double row, a sound-absorbing back panel can be added to provide the necessary privacy while sitting on the sofa.