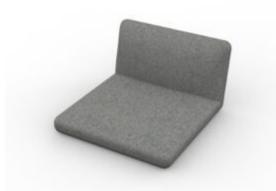

The furniture is treated with anti-corrosion which extends the lifespan and each piece in the Altitude range has a superb finish that is admired for its very professional look and feel.

This modular sofa can be configured to your liking and comes with a black or white powder-coated metal frame and die-cast aluminium legs.

The seats are made of modular units of polyurethane foam for upholstery and can be purchased with or without a backrest. Additionally, the seats can have a closed corner at 90 degrees or an open and closed corner at 45 degrees. When placed in a double row, a sound-absorbing back panel can be added to provide the necessary privacy while sitting on the sofa.

The furniture is treated with anti-corrosion which extends the lifespan and each piece in the Altitude range has a superb finish that is admired for its very professional look and feel.

This modular sofa can be configured to your liking and comes with a black or white powder-coated metal frame and diecast aluminium legs.