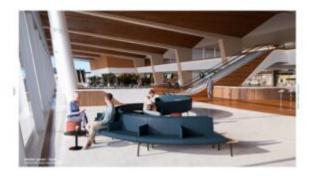

#### **ALTITUDE LOUNGE - TERMINAL**

Altitude is a sophisticated, ergonomically designed furniture range that fits seamlessly into public spaces. Zaneti offers an on-the-go workstation that is convenient and comfortable.

The curved and stylish shape of the pieces would be at home in a hospital as much as in airport lounges, hotel lobbies, or shopping centres. Altitude's innovative design captures attention and offers functionality from the well-known Australian lifestyle company Zaneti.

Zaneti has developed a range of Altitude furniture that surpasses anything seen before, with their public sofas that are accented with neutral colours and durable fabric. The materials are sustainable and have a tidy and clean look with retro-fitted tables that are available to finish the look.