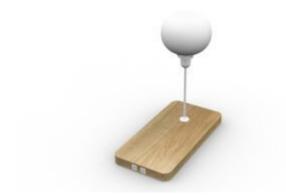

Power

Under Seat or Table Configurable: AC, USB-A, USB-C

Altitude Cantilever Arm (metal) USB-C integration

Connector Table Wireless Charging

Tablet Arm Wireless Charging on top; under USB-C