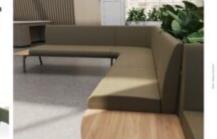

Zaneti has developed a range of Altitude furniture that surpasses anything seen before, with their public sofas that are accented with neutral colours and durable fabric. The materials are sustainable and have a tidy and clean look with retro-fitted tables that are available to finish the look.

The furniture is treated with anti-corrosion which extends the lifespan and each piece in the Altitude range has a superb finish that is admired for its very professional look and feel.

This modular sofa can be configured to your liking and comes with a black or white powder-coated metal frame and die-cast aluminium legs.

The seats are made of modular units of polyurethane foam for upholstery and can be purchased with or without a backrest. Additionally, the seats can have a closed corner at 90 degrees or an open and closed corner at 45 degrees. When placed in a double row, a sound-absorbing back panel can be added to provide the necessary privacy while sitting on the sofa.