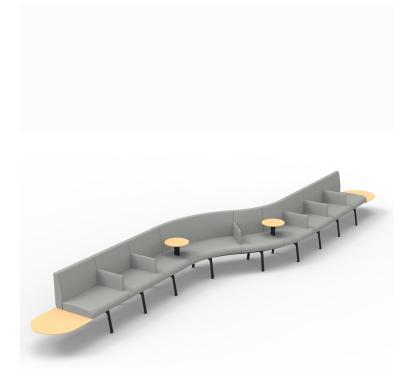

#### **ALTITUDE LOUNGE - TERMINAL**

Altitude is a sophisticated, ergonomically designed furniture range that fits seamlessly into public spaces. Zaneti offers an on-the-go workstation that is convenient and comfortable.

The curved and stylish shape of the pieces would be at home in a hospital as much as in airport lounges, hotel lobbies, or shopping centres. Altitude's innovative design captures attention and offers functionality from the well-known Australian lifestyle company Zaneti.

Zaneti has developed a range of Altitude furniture that surpasses anything seen before, with their public sofas that are accented with neutral colours and durable fabric. The materials are sustainable and have a tidy and clean look with retro-fitted tables that are available to finish the look.

The furniture is treated with anti-corrosion which extends the lifespan and each piece in the Altitude range has a superb finish that is admired for its very professional look and feel.

This modular sofa can be configured to your liking and comes with a black or white powder-coated metal frame and die-cast aluminium legs.

The seats are made of modular units of polyurethane foam for upholstery and can be purchased with or without a backrest. Additionally, the seats can have a closed corner at 90 degrees or an open and closed corner at 45 degrees. When placed in a double row, a sound-absorbing back panel can be added to provide the necessary privacy while sitting on the sofa.