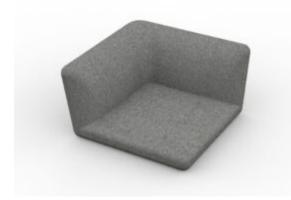

The seats are made of modular units of polyurethane foam for upholstery and can be purchased with or without a backrest. Additionally, the seats can have a closed corner at 90 degrees or an open and closed corner at 45 degrees. When placed in a double row, a sound-absorbing back panel can be added to provide the necessary privacy while sitting on the sofa.

# **Upholstered Modules**

MODULO 01 - POUF

MODULO 02 - SEDUTA

MODULO 03 - SEDUTA ANGOLO

MODULO 04 - ARM

MODULO 05 - SEDUTA CURVA INTERNA

MODULO 06 - SEDUTA CURVA ESTERNA

MODULO 07 - SEDUTA ALTA

MODULO 08 - SEDUTA ANGOLO ALTA