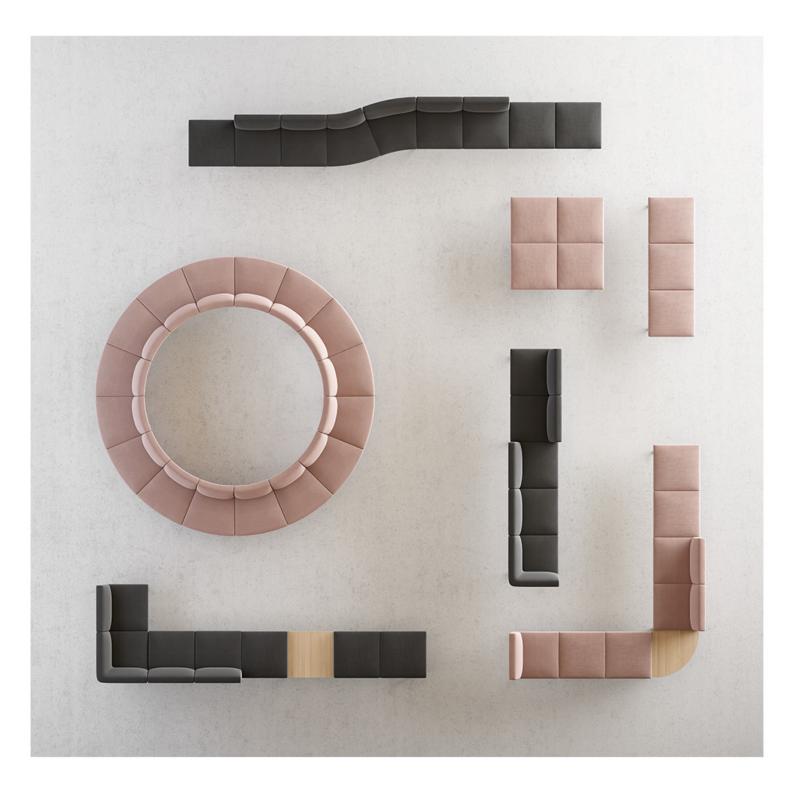

# **Upholstered Modules**

MODULO 01 - POUF

MODULO 02 - SEDUTA

MODULO 03 - SEDUTA ANGOLO

MODULO 04 - ARM

MODULO 05 - SEDUTA CURVA INTERNA

MODULO 06 - SEDUTA CURVA ESTERNA

MODULO 07 - SEDUTA ALTA

MODULO 08 - SEDUTA ANGOLO ALTA