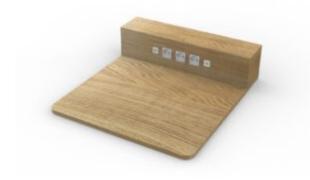

## Components

The rest of the product family

Altitude Cantilever Table – H60 Top: Oak, Black, White

Altitude Ottomans Sizes: 3 available – H42

Altitude Table – H40, H72 Top: Oak, Black, White

Altitude Upholstered Arm No power integration

Power

Under Seat or Table Configurable: AC, USB-A, USB-C

Altitude Cantilever Arm (metal) USB-C integration

Connector Table Wireless Charging

Tablet Arm Wireless Charging on top; under USB-C