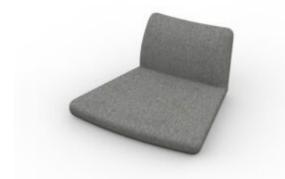

The seats are made of modular units of polyurethane foam for upholstery and can be purchased with or without a backrest. Additionally, the seats can have a closed corner at 90 degrees or an open and closed corner at 45 degrees. When placed in a double row, a sound-absorbing back panel can be added to provide the necessary privacy while sitting on the sofa.

# **Upholstered Modules**

MODULO 01 - POUF

MODULO 02 - SEDUTA

MODULO 03 - SEDUTA ANGOLO

MODULO 04 - ARM

MODULO 05 - SEDUTA CURVA INTERNA

MODULO 06 - SEDUTA CURVA ESTERNA

MODULO 07 - SEDUTA ALTA