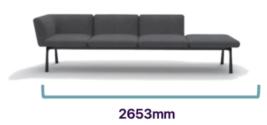

# Designed with space saving in mind.

Added comfort in comparison to traditional beam seating

For every 4 seats, Altitude sofa adds only 24cm length - that's just 6cm per seat

Reside autor: Anal Sector of the Anal Residence of the Analysis of the Analysis Residence of the Analysis of the Analysis