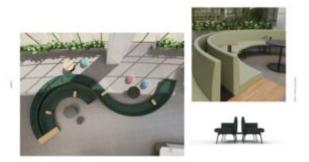

# Designed with space saving in mind.

Added comfort in comparison to traditional beam seating

For every 4 seats, Altitude sofa adds only 24cm length - that's just 6cm per seat

Reside autor: Anal Sector of the Anal Residence of the Analysis of the Analysis Residence of the Analysis of the Analysis