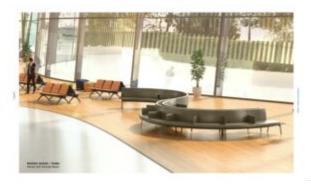

#### **ALTITUDE LOUNGE - TERMINAL**

Altitude is a sophisticated, ergonomically designed furniture range that fits seamlessly into public spaces. Zaneti offers an on-the-go workstation that is convenient and comfortable.

The curved and stylish shape of the pieces would be at home in a hospital as much as in airport lounges, hotel lobbies, or shopping centres. Altitude's innovative design captures attention and offers functionality from the well-known Australian lifestyle company Zaneti.

Zaneti has developed a range of Altitude furniture that surpasses anything seen before, with their public sofas that are accented with neutral colours and durable fabric. The materials are sustainable and have a tidy and clean look with retro-fitted tables that are available to finish the look.

The furniture is treated with anti-corrosion which extends the lifespan and each piece in the Altitude range has a superb finish that is admired for its very professional look and feel.

This modular sofa can be configured to your liking and comes with a black or white powder-coated metal frame and die-cast aluminium legs.