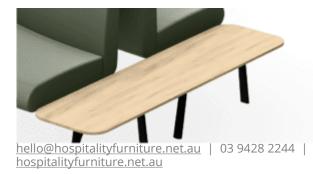

## Components

The rest of the product family

Altitude Cantilever Table – H60 Top: Oak, Black, White

Altitude Ottomans Sizes: 3 available – H42

Altitude Table – H40, H72 Top: Oak, Black, White

Altitude Upholstered Arm No power integration