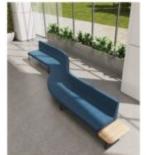

The furniture is treated with anti-corrosion which extends the lifespan and each piece in the Altitude range has a superb finish that is admired for its very professional look and feel.

This modular sofa can be configured to your liking and comes with a black or white powder-coated metal frame and die-cast aluminium legs.

The seats are made of modular units of polyurethane foam for upholstery and can be purchased with or without a backrest. Additionally, the seats can have a closed corner at 90 degrees or an open and closed corner at 45 degrees. When placed in a double row, a sound-absorbing back panel can be added to provide the necessary privacy while sitting on the sofa.