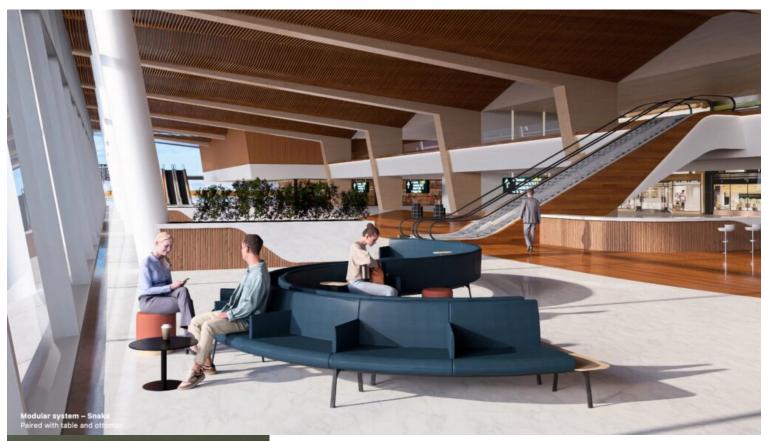

#### **ALTITUDE LOUNGE - TERMINAL**

Altitude is a sophisticated, ergonomically designed furniture range that fits seamlessly into public spaces. Zaneti offers an on-the-go workstation that is convenient and comfortable.

The curved and stylish shape of the pieces would be at home in a hospital as much as in airport lounges, hotel lobbies, or shopping centres. Altitude's innovative design captures attention and offers functionality from the well-known Australian lifestyle company Zaneti.

# Designed with space saving in mind.

Added comfort in comparison to traditional beam seating

For every 4 seats, Altitude sofa adds only 24cm length - that's just 6cm per seat

Reside autor: Anal Sector of the Anal Residence of the Analysis of the Analysis Residence of the Analysis of the Analysis