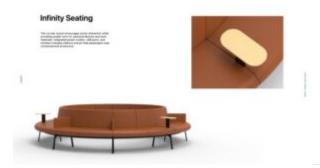

ration**



244 |







#### ANETI **Future Proof**

Modular Design The modular beam design allows to re-arrange existing modules or add on. Allowing for changes over time.

## Warranty Made in Australia and serviced locally.

We confidently warranty our products against defects in material and workmanship when properly installed, maintained and used for their intended purposes, backed over 5-years.

# Designed with space saving in mind.





Added comfort in comparison to traditional beam seating



For every 4 seats, Altitude sofa adds only 24cm length - that's just 6cm per seat







Reside autor: Anal Sector of the Anal Residence of the Analysis of the Analysis Residence of the Analysis of the Analysis















ĩ













#### Proudly Australian Made

Andre andre



ï







# Additional Content





CONFIGURABILITY. REDEFINED.



#### Catalogue

**Download** 

Altitude is a sophisticated, ergonomically designed furniture range that fits seamlessly into public spaces. Zaneti offers an on-the-go workstation that is convenient and comfortable.

The curved and stylish shape of the pieces would be at home in a hospital as much as in airport lounges, hotel lobbies, or shopping centres. Altitude's innovative design captures attention and offers functionality from the well-known Australian lifestyle company Zaneti.

Zaneti has developed a range of Altitude furniture that surpasses anything seen before, with their public sofas that are accented with neutral colours and durable fabric. The materials are sustainable and have a tidy and clean look with retro-fitted tab