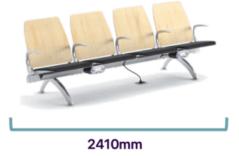

# Designed with space saving in mind.

Added comfort in comparison to traditional beam seating

For every 4 seats, Altitude sofa adds only 24cm length - that's just 6cm per seat

Reside autor: Anal Sector of the Anal Residence of the Analysis of the Analysis Residence of the Analysis of the Analysis