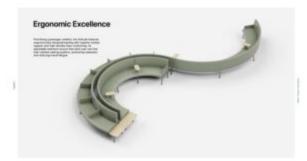

#### ANETI **Future Proof**

Modular Design The modular beam design allows to re-arrange existing modules or add on. Allowing for changes over time.

# Designed with space saving in mind.

Added comfort in comparison to traditional beam seating

For every 4 seats, Altitude sofa adds only 24cm length - that's just 6cm per seat

Reside autor: Anal Sector of the Anal Residence of the Analysis of the Analysis Residence of the Analysis of the Analysis