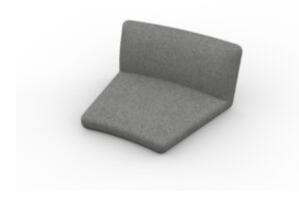

The seats are made of modular units of polyurethane foam for upholstery and can be purchased with or without a backrest. Additionally, the seats can have a closed corner at 90 degrees or an open and closed corner at 45 degrees. When placed in a double row, a sound-absorbing back panel can be added to provide the necessary privacy while sitting on the sofa.

# **Upholstered Modules**

MODULO 01 - POUF

MODULO 02 - SEDUTA

MODULO 03 - SEDUTA ANGOLO

MODULO 04 - ARM

MODULO 05 - SEDUTA CURVA INTERNA

MODULO 06 - SEDUTA CURVA ESTERNA

MODULO 07 - SEDUTA ALTA