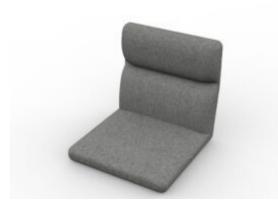

The seats are made of modular units of polyurethane foam for upholstery and can be purchased with or without a backrest. Additionally, the seats can have a closed corner at 90 degrees or an open and closed corner at 45 degrees. When placed in a double row, a sound-absorbing back panel can be added to provide the necessary privacy while sitting on the sofa.

# **Upholstered Modules**

MODULO 01 - POUF

MODULO 02 - SEDUTA

MODULO 03 - SEDUTA ANGOLO

MODULO 04 - ARM

MODULO 05 - SEDUTA CURVA INTERNA

MODULO 06 - SEDUTA CURVA ESTERNA

MODULO 07 - SEDUTA ALTA