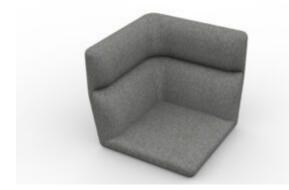

The seats are made of modular units of polyurethane foam for upholstery and can be purchased with or without a backrest. Additionally, the seats can have a closed corner at 90 degrees or an open and closed corner at 45 degrees. When placed in a double row, a sound-absorbing back panel can be added to provide the necessary privacy while sitting on the sofa.

# **Upholstered Modules**

MODULO 01 - POUF

MODULO 02 - SEDUTA

MODULO 03 - SEDUTA ANGOLO

MODULO 04 - ARM

MODULO 05 - SEDUTA CURVA INTERNA

MODULO 06 - SEDUTA CURVA ESTERNA

MODULO 07 - SEDUTA ALTA

MODULO 08 - SEDUTA ANGOLO ALTA