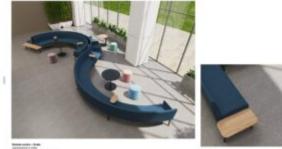

Zaneti has developed a range of Altitude furniture that surpasses anything seen before, with their public sofas that are accented with neutral colours and durable fabric. The materials are sustainable and have a tidy and clean look with retro-fitted tables that are available to finish the look.

The seats are made of modular units of polyurethane foam for upholstery and can be purchased with or without a backrest. Additionally, the seats can have a closed corner at 90 degrees or an open and closed corner at 45 degrees. When placed in a double row, a sound-absorbing back panel can be added to provide the necessary privacy while sitting on the sofa.