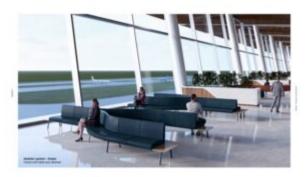

#### **ALTITUDE LOUNGE - TERMINAL**

Altitude is a sophisticated, ergonomically designed furniture range that fits seamlessly into public spaces. Zaneti offers an on-the-go workstation that is convenient and comfortable.

The curved and stylish shape of the pieces would be at home in a hospital as much as in airport lounges, hotel lobbies, or shopping centres. Altitude's innovative design captures attention and offers functionality from the well-known Australian lifestyle company Zaneti.