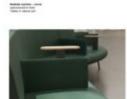

Zaneti has developed a range of Altitude furniture that surpasses anything seen before, with their public sofas that are accented with neutral colours and durable fabric. The materials are sustainable and have a tidy and clean look with retro-fitted tables that are available to finish the look.

The furniture is treated with anti-corrosion which extends the lifespan and each piece in the Altitude range has a superb finish that is admired for its very professional look and feel.

This modular sofa can be configured to your liking and comes with a black or white powder-coated metal frame and die-cast aluminium legs.

The seats are made of modular units of polyurethane foam for upholstery and can be purchased with or without a backrest. Additionally, the seats can have a closed corner at 90 degrees or an open and closed corner at 45 degrees. When placed in a double row, a sound-absorbing back panel can be added to provide the necessary privacy while sitting on the sofa.