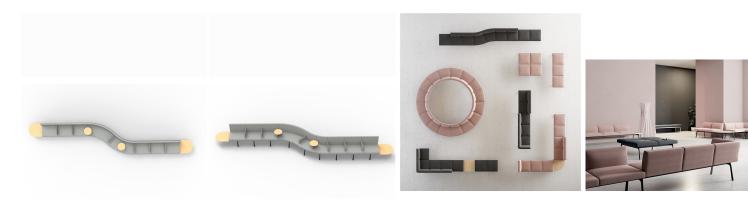

# **Modular Configuration**

244 |

#### ANETI **Future Proof**

Modular Design The modular beam design allows to re-arrange existing modules or add on. Allowing for changes over time.

# Designed with space saving in mind.

Added comfort in comparison to traditional beam seating

For every 4 seats, Altitude sofa adds only 24cm length - that's just 6cm per seat

Reside autor: Anal Sector of the Anal Residence of the Analysis of the Analysis Residence of the Analysis of the Analysis