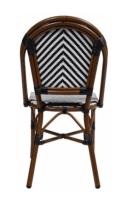

### Material:

**Seat & back: UV** stabilised synthetic wicker **Frame: A**luminium tube

Suitability: Internal Weight: 3.5 Kg. Stack Dimensions: 500 x 750 x 2300mm (6PCS/STACK) Warranty: 1 year

### **Colours and Finishes**

Frame - dark bamboo seat & back - black / white

# **Other Information:**

- Alum. Tube 28 x 1.5mm
- Black binding
  Stackable 6 high freestanding
  Plastic foot caps