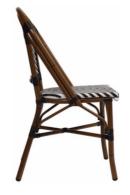

### Material:

**Seat & back: UV** stabilised synthetic wicker **Frame: A**luminium tube

Suitability: Internal Weight: 3.5 Kg. Stack Dimensions: 500 x 750 x 2300mm (6PCS/STACK) Warranty: 1 year

### **Colours and Finishes**

Frame - dark bamboo seat & back - black / white

# **Other Information:**

- Alum. Tube 28 x 1.5mm
- Black binding
  Stackable 6 high freestanding
  Plastic foot caps