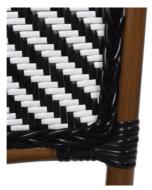

# **Colours and Finishes**

Frame - dark bamboo seat & back - black / white

# Other Information:

- Alum. Tube 28 x 1.5mm
  Black binding
  Stackable 6 high freestanding
  Plastic foot caps

### **Colours and Finishes**

Frame - dark bamboo seat & back - black / white

# **Other Information:**

- Alum. Tube 28 x 1.5mm
- Black binding
  Stackable 6 high freestanding
  Plastic foot caps