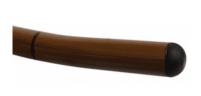

# **Colours and Finishes**

Frame - dark bamboo seat & back - black / white

### **Colours and Finishes**

Frame - dark bamboo seat & back - black / white