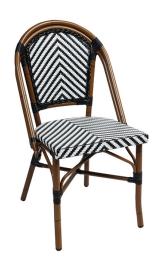

### AMALFI CHAIR (E)

Material:

**Seat & back: UV** stabilised synthetic wicker **Frame: A**luminium tube

Suitability: Internal Weight: 3.5 Kg. Stack Dimensions: 500 x 750 x 2300mm (6PCS/STACK) Warranty: 1 year

# **Colours and Finishes**

Frame - dark bamboo seat & back - black / white

# Other Information:

- Alum. Tube 28 x 1.5mm
  Black binding
  Stackable 6 high freestanding
  Plastic foot caps