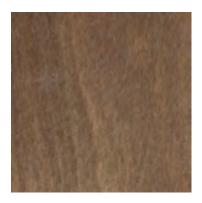

#### **Colours**

• Light coloured; hues of light yellows with light to darker browns

## **Timber Stains**

000 White Wash

100 natural

046 light walnut - rustical

014 mahogany

151 dark walnut - brown

063 black

041 grey