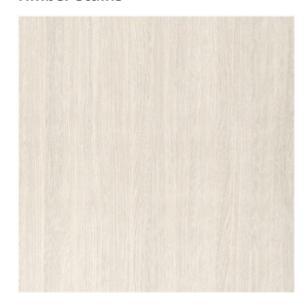

#### **AMERICAN WHITE OAK - SOLID TIMBER TOP**

Our timber table tops are expertly manufactured inhouse to your specifications.

We offer customisation of sizing, edge profiles and staining.

#### **Colours**

• Light coloured; hues of light yellows with light to darker browns

## **Grain detail**

- Medium- to coarse-textured
- Mostly straight grainsLong-radiating wavy details

Hospitality Furniture Concepts proudly uses sustainably and responsibly sourced timber species in our manufacturing.