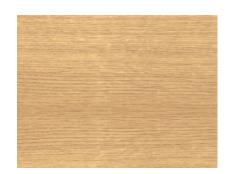

#### **AMERICAN OAK - VENEERED TIMBER TOP**

Our timber table tops are expertly manufactured inhouse to your specifications.

We offer customisation of sizing, edge profiles and staining.

Veneered timber, pressed atop an MDF or plywood substrate. Available in several thickness options.

#### Colours

• Light coloured; hues of light yellows with light to darker browns

### **Grain detail**

- Medium- to coarse-textured
- Mostly straight grainsLong-radiating wavy details

Hospitality Furniture Concepts proudly uses sustainably and responsibly sourced timber species in our manufacturing.