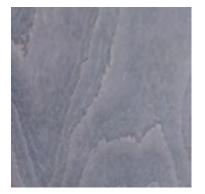

#### **AMERICAN OAK - VENEERED TIMBER TOP**

Our timber table tops are expertly manufactured inhouse to your specifications.

We offer customisation of sizing, edge profiles and staining.

Veneered timber, pressed atop an MDF or plywood substrate. Available in several thickness options.

#### Colours

• Light coloured; hues of light yellows with light to darker browns

### **Grain detail**

- Medium- to coarse-textured
- Mostly straight grainsLong-radiating wavy details

Hospitality Furniture Concepts proudly uses sustainably and responsibly sourced timber species in our manufacturing.

Veneered timber, pressed atop an MDF or plywood substrate. Available in several thickness options.

### **Colours**

• Light coloured; hues of light yellows with light to darker browns