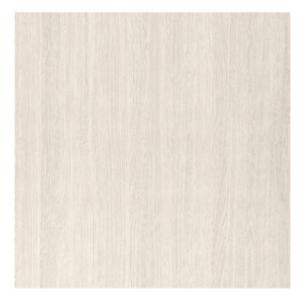

#### **AMERICAN OAK - VENEERED TIMBER TOP**

Our timber table tops are expertly manufactured inhouse to your specifications.

We offer customisation of sizing, edge profiles and staining.

Veneered timber, pressed atop an MDF or plywood substrate. Available in several thickness options.

#### Colours

• Light coloured; hues of light yellows with light to darker browns

### **Grain detail**

- Medium- to coarse-textured
- Mostly straight grainsLong-radiating wavy details

Hospitality Furniture Concepts proudly uses sustainably and responsibly sourced timber species in our manufacturing.

Veneered timber, pressed atop an MDF or plywood substrate. Available in several thickness options.

### **Colours**

• Light coloured; hues of light yellows with light to darker browns