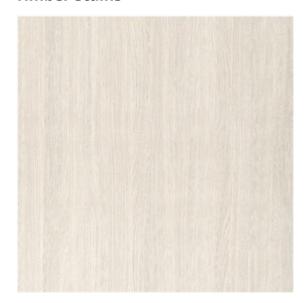

## **Timber Stains**

000 White Wash

100 natural

046 light walnut - rustical

014 mahogany

151 dark walnut - brown

063 black

041 grey