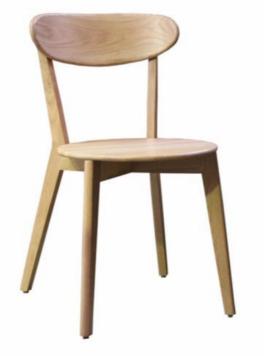

#### ANALYSE CHAIR (STOCK: 3X)

Solid Beech Chair

Double Braced undercarriage, Suitable for Indoors Only

Also available in:

White seat and back with lackered wood

All Beech natural finish

Solid Beech Chair

Double Braced undercarriage, Suitable for Indoors Only

Also available in:

White seat and back with lackered wood

All Beech natural finish