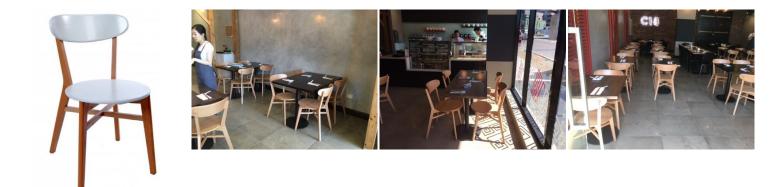

#### ANALYSE CHAIR (STOCK: 3X)

Solid Beech Chair

Double Braced undercarriage, Suitable for Indoors Only

Also available in:

White seat and back with lackered wood

All Beech natural finish

Solid Beech Chair

Double Braced undercarriage, Suitable for Indoors Only

Also available in:

White seat and back with lackered wood

All Beech natural finish