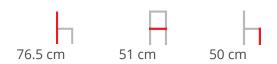

# **Dimensions**

Arm height: 65 cm

# **Dimensions**

76.5 cm 51 cm 50 cm

Arm height: 65 cm