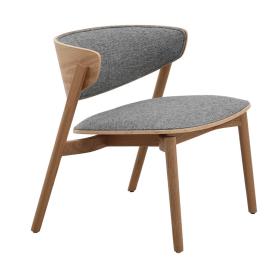

## ANTHOLOGY

## ADDITIONAL INFORMATION

| Arms     | <u>No</u>         |
|----------|-------------------|
| Leadtime | <u>12 weeks +</u> |
| Linking  | <u>No</u>         |
| Material | <u>Timber</u>     |
| Stacking | <u>No</u>         |
| Price    | <u> 200 – 500</u> |