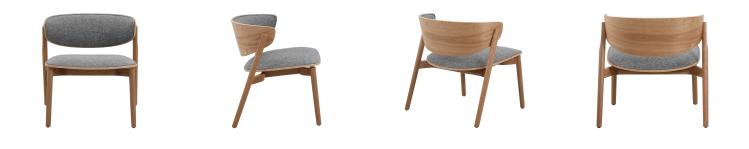

## ANTHOLOGY

## ADDITIONAL INFORMATION

| Arms     | <u>No</u>         |
|----------|-------------------|
| Leadtime | <u>12 weeks +</u> |
| Linking  | <u>No</u>         |
| Material | <u>Timber</u>     |
| Stacking | <u>No</u>         |
| Price    | <u> 200 – 500</u> |