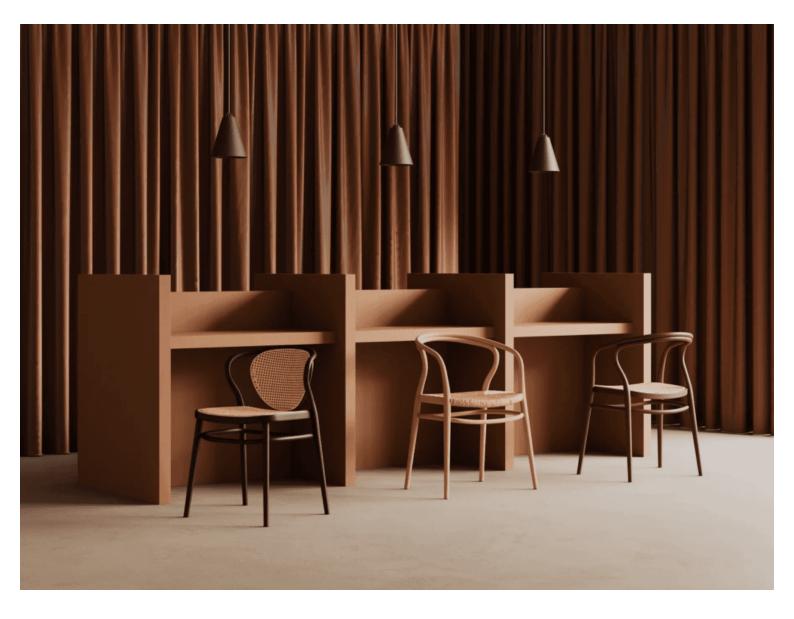

#### ANTILLA CHAIR A-9850

The Antilla family is a globally known collection of furniture in a classic style, characterised by a rung construction of the backrest. Iconic features include the inter-connectivity of the backrest top with the seat and the characteristic "H" leg connection.

The Antilla's popularity is owed to its universal character; hundreds of implementations around the world show that designers are eager to place this chair in offices as well as restaurant interiors, gardens, bars and public facilities.

Material: Beech Suitability: Internal Warranty: 2 years