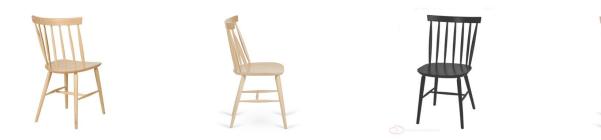

#### ANTILLA CHAIR A-9850

The Antilla family is a globally known collection of furniture in a classic style, characterised by a rung construction of the backrest. Iconic features include the inter-connectivity of the backrest top with the seat and the characteristic "H" leg connection.

The Antilla's popularity is owed to its universal character; hundreds of implementations around the world show that designers are eager to place this chair in offices as well as restaurant interiors, gardens, bars and public facilities.