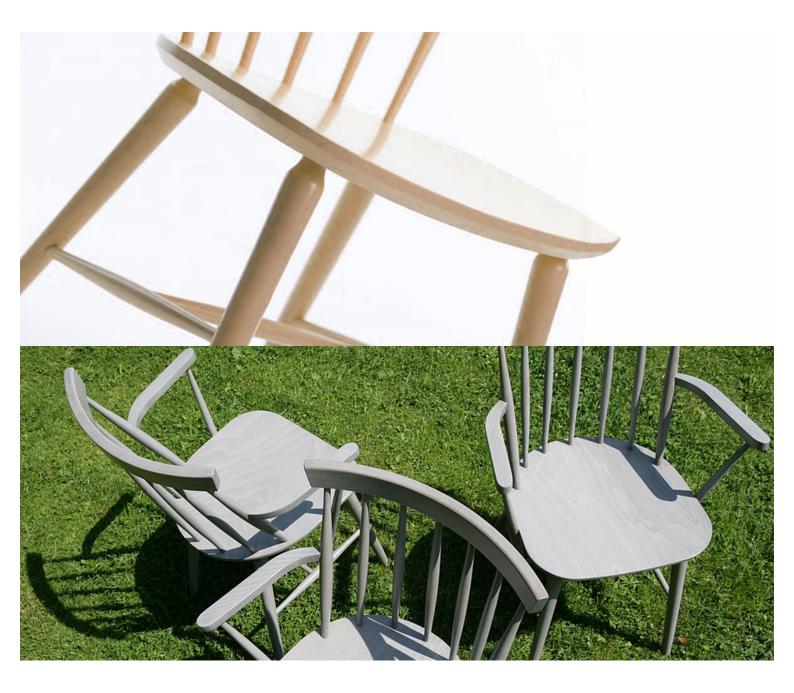

#### ANTILLA CHAIR A-9850

The Antilla family is a globally known collection of furniture in a classic style, characterised by a rung construction of the backrest. Iconic features include the inter-connectivity of the backrest top with the seat and the characteristic "H" leg connection.

## **Paged Catalogue**

**Download Catalogue** 

The Antilla family is a globally known collection of furniture in a classic style, characterised by a rung construction of the backrest. Iconic features include the inter-connectivity of the backrest top with the seat and the characteristic "H" leg connection.