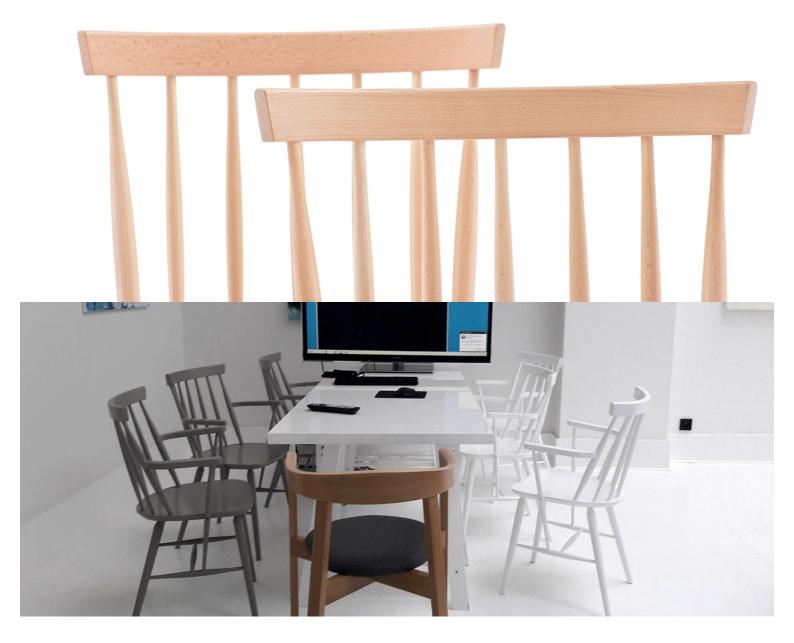

The Antilla's popularity is owed to its universal character; hundreds of implementations around the world show that designers are eager to place this chair in offices as well as restaurant interiors, gardens, bars and public facilities.