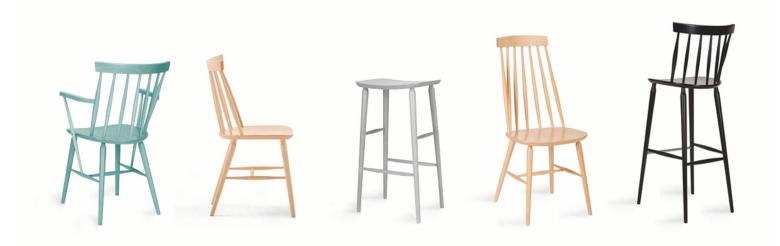

#### ANTILLA CHAIR A-9850

The Antilla family is a globally known collection of furniture in a classic style, characterised by a rung construction of the backrest. Iconic features include the inter-connectivity of the backrest top with the seat and the characteristic "H" leg connection.

The Antilla's popularity is owed to its universal character; hundreds of implementations around the world show that designers are eager to place this chair in offices as well as restaurant interiors, gardens, bars and public facilities.