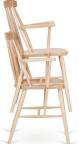

#### ANTILLA CHAIR A-9850

The Antilla family is a globally known collection of furniture in a classic style, characterised by a rung construction of the backrest. Iconic features include the inter-connectivity of the backrest top with the seat and the characteristic "H" leg connection.

The Antilla's popularity is owed to its universal character; hundreds of implementations around the world show that designers are eager to place this chair in offices as well as restaurant interiors, gardens, bars and public facilities.