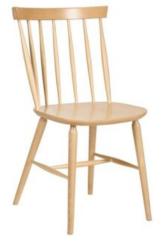

#### ANTILLA CHAIR A-9850

The Antilla family is a globally known collection of furniture in a classic style, characterised by a rung construction of the backrest. Iconic features include the inter-connectivity of the backrest top with the seat and the characteristic "H" leg connection.

The Antilla's popularity is owed to its universal character; hundreds of implementations around the world show that designers are eager to place this chair in offices as well as restaurant interiors, gardens, bars and public facilities.