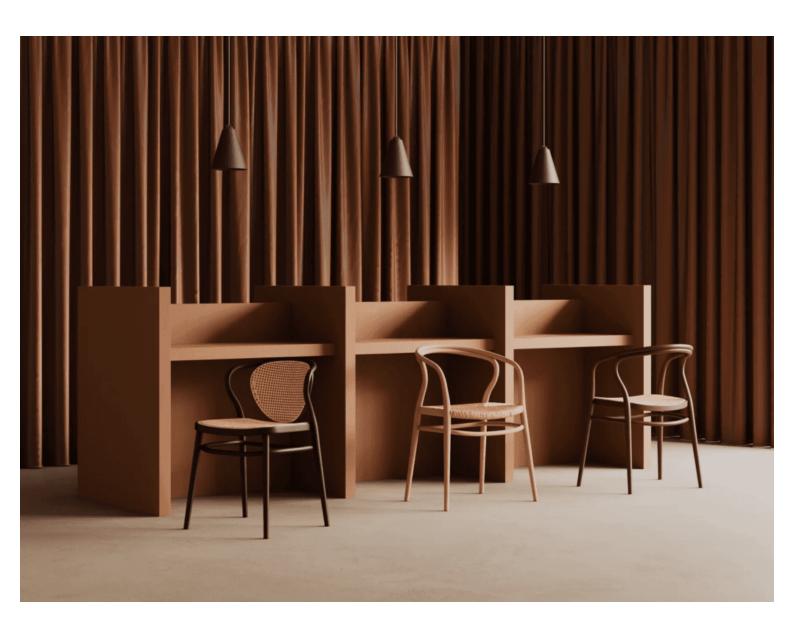

#### **ANTILLA CHAIR A-9880**

The Antilla family is a globally known collection of furniture in a classic style, characterised by a rung construction of the backrest. Iconic features include the inter-connectivity of the backrest top with the seat and the characteristic "H" leg connection.

The Antilla's popularity is owed to its universal character; hundreds of implementations around the world show that designers are eager to place this chair in offices as well as restaurant interiors, gardens, bars and public facilities.

High-back style.

Material: Beech Suitability: Internal Warranty: 2 years