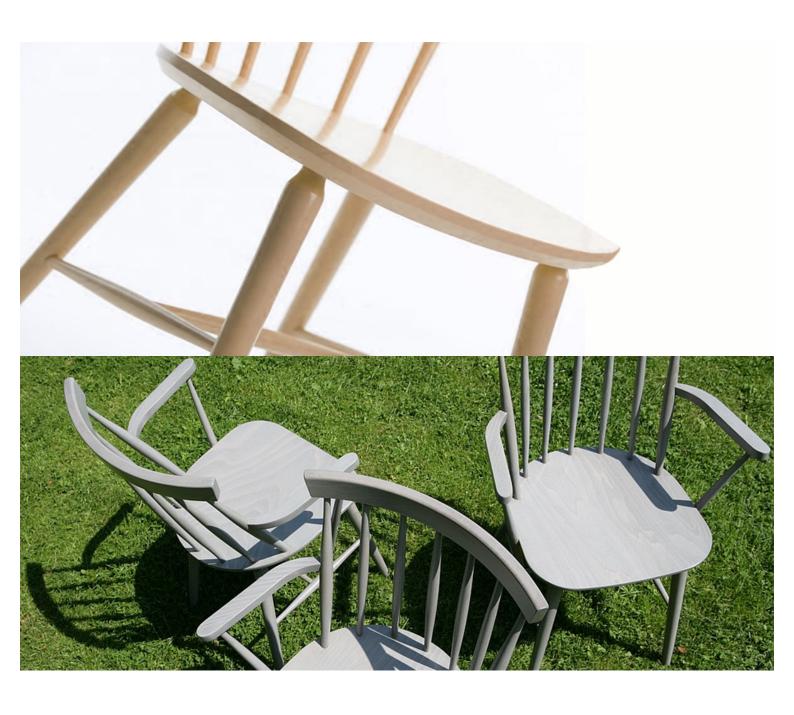

#### **ANTILLA CHAIR A-9880**

The Antilla family is a globally known collection of furniture in a classic style, characterised by a rung construction of the backrest. Iconic features include the inter-connectivity of the backrest top with the seat and the characteristic "H" leg connection.

The Antilla's popularity is owed to its universal character; hundreds of implementations around the world show that designers are eager to place this chair in offices as well as restaurant interiors, gardens, bars and public facilities.

High-back style.

Material: Beech Suitability: Internal Warranty: 2 years