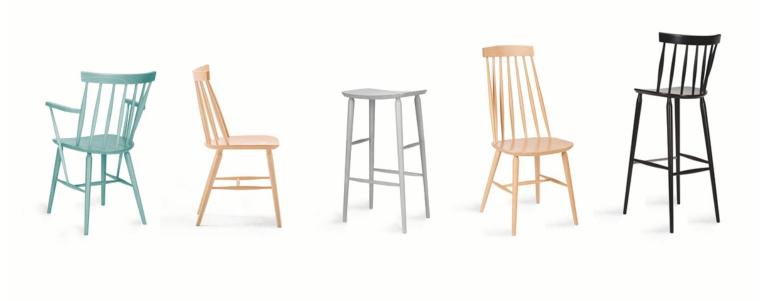

#### **ANTILLA CHAIR A-9880**

The Antilla family is a globally known collection of furniture in a classic style, characterised by a rung construction of the backrest. Iconic features include the inter-connectivity of the backrest top with the seat and the characteristic "H" leg connection.

The Antilla's popularity is owed to its universal character; hundreds of implementations around the world show that designers are eager to place this chair in offices as well as restaurant interiors, gardens, bars and public facilities.

High-back style.

Material: Beech Suitability: Internal Warranty: 2 years

### **Dimensions**

970 mm 420 mm 550 mm 450 mm