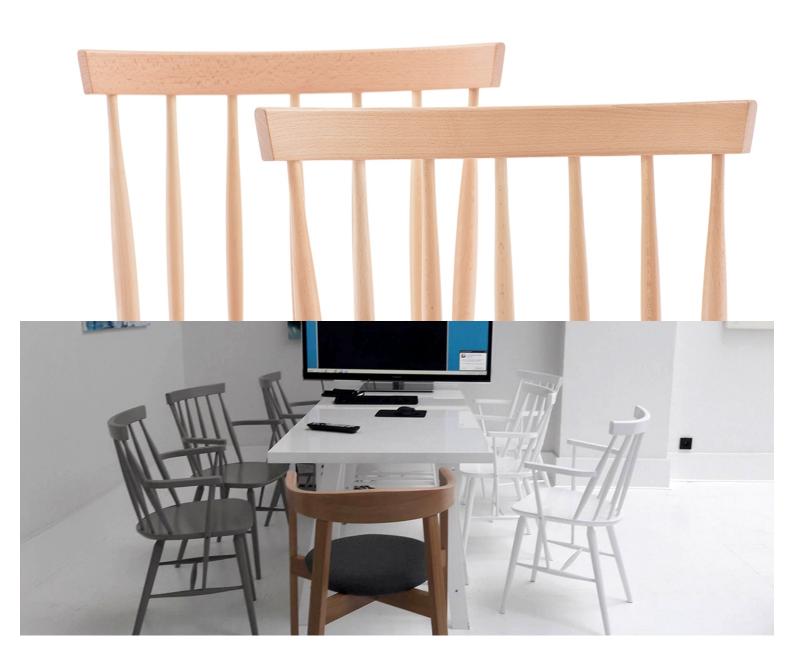

#### **ANTILLA CHAIR A-9880**

The Antilla family is a globally known collection of furniture in a classic style, characterised by a rung construction of the backrest. Iconic features include the inter-connectivity of the backrest top with the seat and the characteristic "H" leg connection.

The Antilla's popularity is owed to its universal character; hundreds of implementations around the world show that designers are eager to place this chair in offices as well as restaurant interiors, gardens, bars and public facilities.