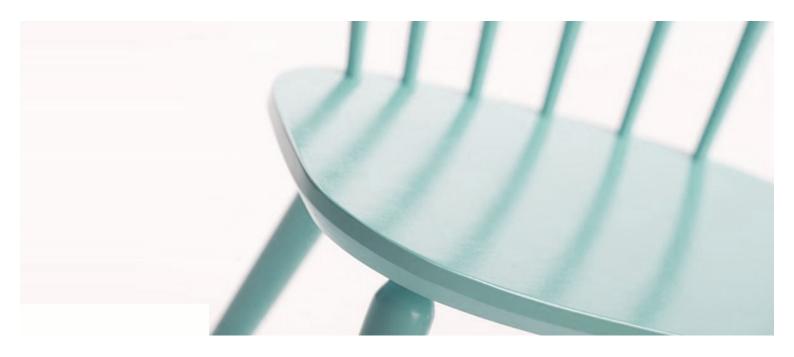

## **Paged Catalogue**

**Download Catalogue** 

The Antilla family is a globally known collection of furniture in a classic style, characterised by a rung construction of the backrest. Iconic features include the inter-connectivity of the backrest top with the seat and the characteristic "H" leg connection.

The Antilla's popularity is owed to its universal character; hundreds of implementations around the world show that designers are eager to place this chair in offices as well as restaurant interiors, gardens, bars and public facilities.

High-back style.

Material: Beech Suitability: Internal Warranty: 2 years