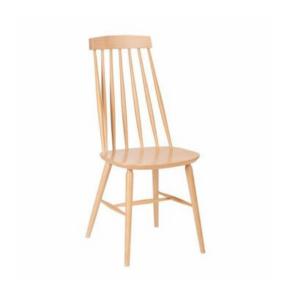

#### **ANTILLA CHAIR A-9880**

The Antilla family is a globally known collection of furniture in a classic style, characterised by a rung construction of the backrest. Iconic features include the inter-connectivity of the backrest top with the seat and the characteristic "H" leg connection.

The Antilla's popularity is owed to its universal character; hundreds of implementations around the world show that designers are eager to place this chair in offices as well as restaurant interiors, gardens, bars and public facilities.

High-back style.

Material: Beech Suitability: Internal Warranty: 2 years