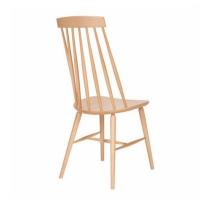

## **Paged Catalogue**

**Download Catalogue** 

The Antilla family is a globally known collection of furniture in a classic style, characterised by a rung construction of the backrest. Iconic features include the inter-connectivity of the backrest top with the seat and the characteristic "H" leg connection.

The Antilla's popularity is owed to its universal character; hundreds of implementations around the world show that designers are eager to place this chair in offices as well as restaurant interiors, gardens, bars and public facilities.

High-back style.

Material: Beech Suitability: Internal Warranty: 2 years