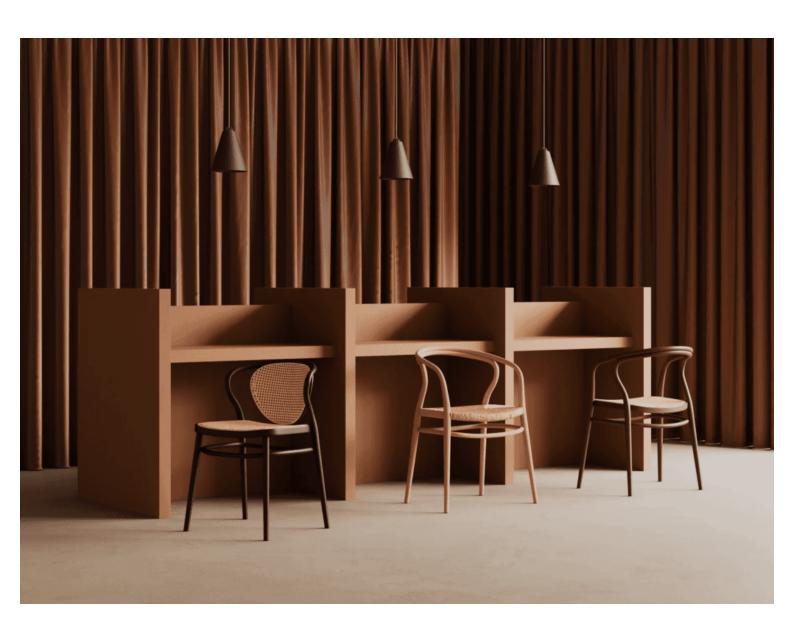

#### **ANTILLA CHAIR A-9882**

The Antilla family is a globally known collection of furniture in a classic style, characterised by a rung construction of the backrest. Iconic features include the inter-connectivity of the backrest top with the seat and the characteristic "H" leg connection.

The Antilla's popularity is owed to its universal character; hundreds of implementations around the world show that designers are eager to place this chair in offices as well as restaurant interiors, gardens, bars and public facilities.

High-back style. Compared to another chair from this collection, the Antilla A-9880, this model has a slightly shallower seat and slightly lower back.

Material: Beech Suitability: Internal Warranty: 2 years

# **Paged Catalogue**

**Download Catalogue** 

The Antilla family is a globally known collection of furniture in a classic style, characterised by a rung construction of the backrest. Iconic features include the inter-connectivity of the backrest top with the seat and the characteristic "H" leg connection.