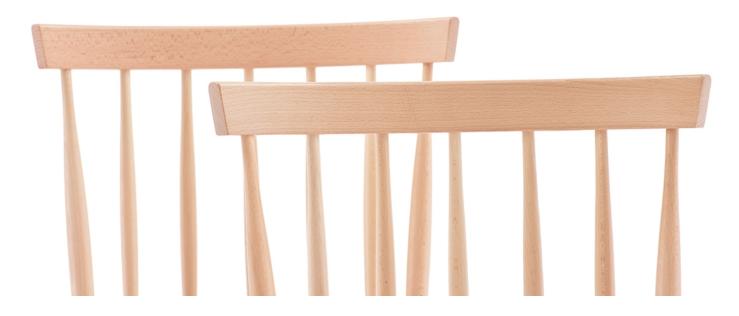

High-back style. Compared to another chair from this collection, the Antilla A-9880, this model has a slightly shallower seat and slightly lower back.

Material: Beech Suitability: Internal Warranty: 2 years