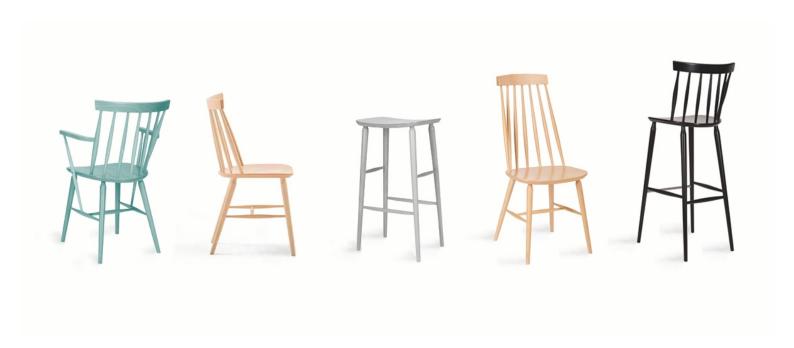

The Antilla's popularity is owed to its universal character; hundreds of implementations around the world show that designers are eager to place this chair in offices as well as restaurant interiors, gardens, bars and public facilities.