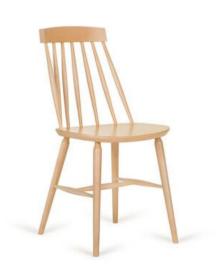

#### **ANTILLA CHAIR A-9882**

The Antilla family is a globally known collection of furniture in a classic style, characterised by a rung construction of the backrest. Iconic features include the inter-connectivity of the backrest top with the seat and the characteristic "H" leg connection.

High-back style. Compared to another chair from this collection, the Antilla A-9880, this model has a slightly shallower seat and slightly lower back.

Material: Beech Suitability: Internal Warranty: 2 years