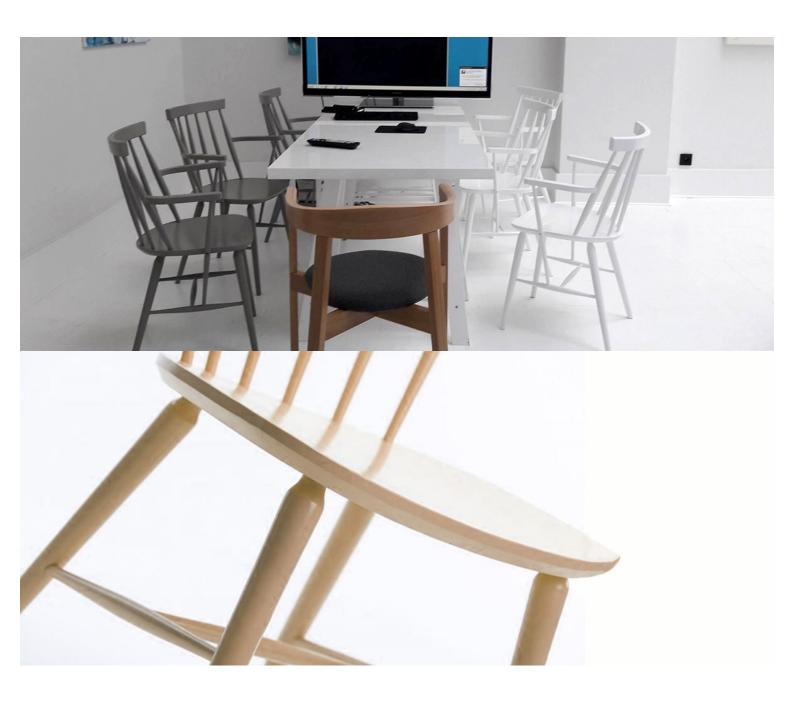

#### **ANTILLA CHAIR A-9882**

The Antilla family is a globally known collection of furniture in a classic style, characterised by a rung construction of the backrest. Iconic features include the inter-connectivity of the backrest top with the seat and the characteristic "H" leg connection.

The Antilla's popularity is owed to its universal character; hundreds of implementations around the world show that designers are eager to place this chair in offices as well as restaurant interiors, gardens, bars and public facilities.

High-back style. Compared to another chair from this collection, the Antilla A-9880, this model has a slightly shallower seat and slightly lower back.

Material: Beech Suitability: Internal Warranty: 2 years