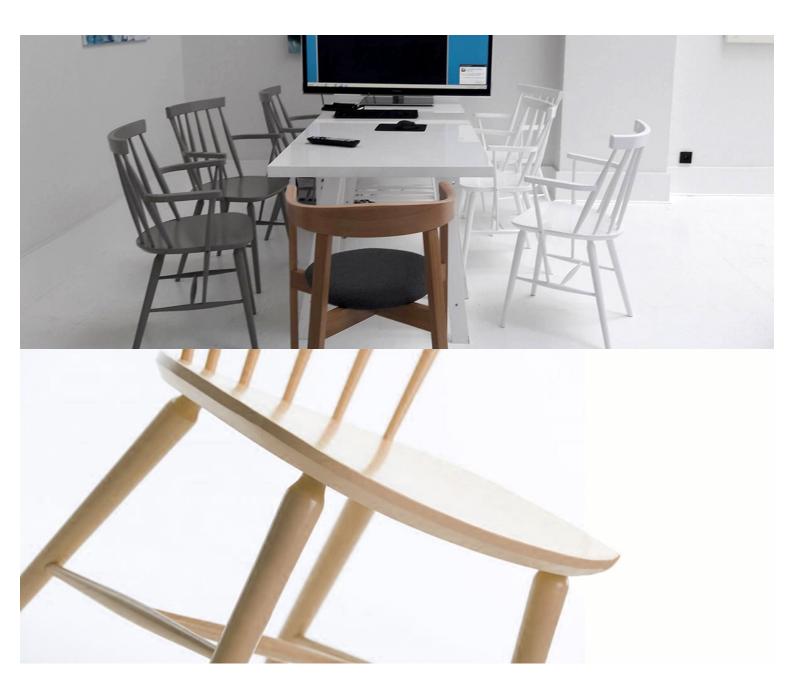

#### ANTILLA STOOL C-9850

The Antilla family is a globally known collection of furniture in a classic style, characterised by a rung construction of the backrest. Iconic features include the inter-connectivity of the backrest top with the seat and the characteristic "H" leg connection.

The Antilla's popularity is owed to its universal character; hundreds of implementations around the world show that designers are eager to place this chair in offices as well as restaurant interiors, gardens, bars and public facilities.

Material: Beech Suitability: Internal Warranty: 2 years