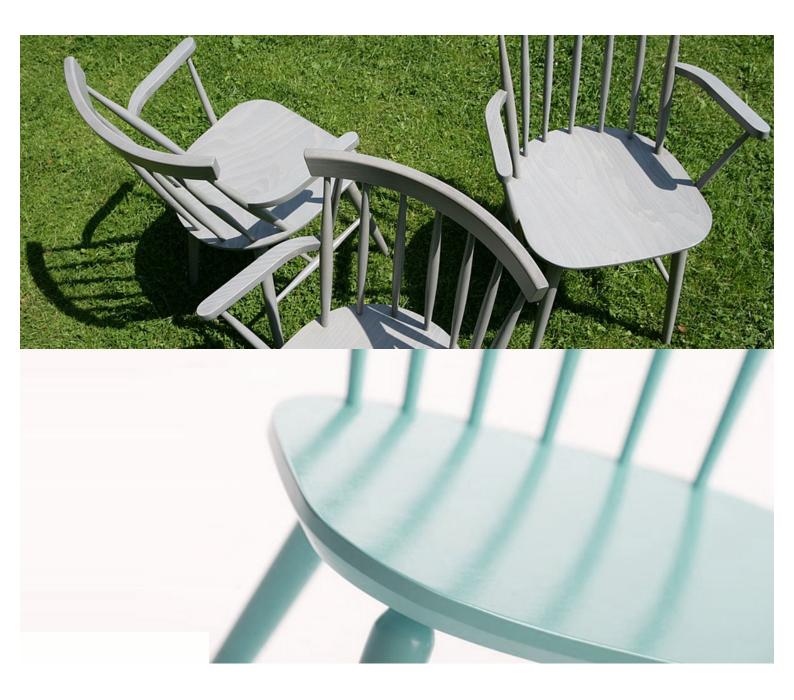

## **Paged Catalogue**

**Download Catalogue** 

The Antilla family is a globally known collection of furniture in a classic style, characterised by a rung construction of the backrest. Iconic features include the inter-connectivity of the backrest top with the seat and the characteristic "H" leg connection.

The Antilla's popularity is owed to its universal character; hundreds of implementations around the world show that designers are eager to place this chair in offices as well as restaurant interiors, gardens, bars and public facilities.

Material: Beech Suitability: Internal Warranty: 2 years