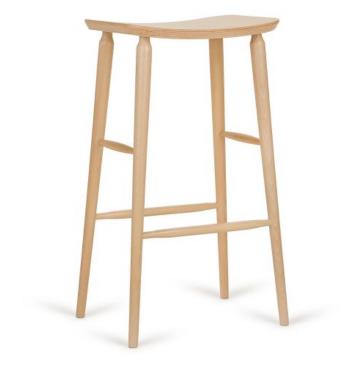

#### ANTILLA STOOL C-9850

The Antilla family is a globally known collection of furniture in a classic style, characterised by a rung construction of the backrest. Iconic features include the inter-connectivity of the backrest top with the seat and the characteristic "H" leg connection.

The Antilla's popularity is owed to its universal character; hundreds of implementations around the world show that designers are eager to place this chair in offices as well as restaurant interiors, gardens, bars and public facilities.

Material: Beech Suitability: Internal Warranty: 2 years