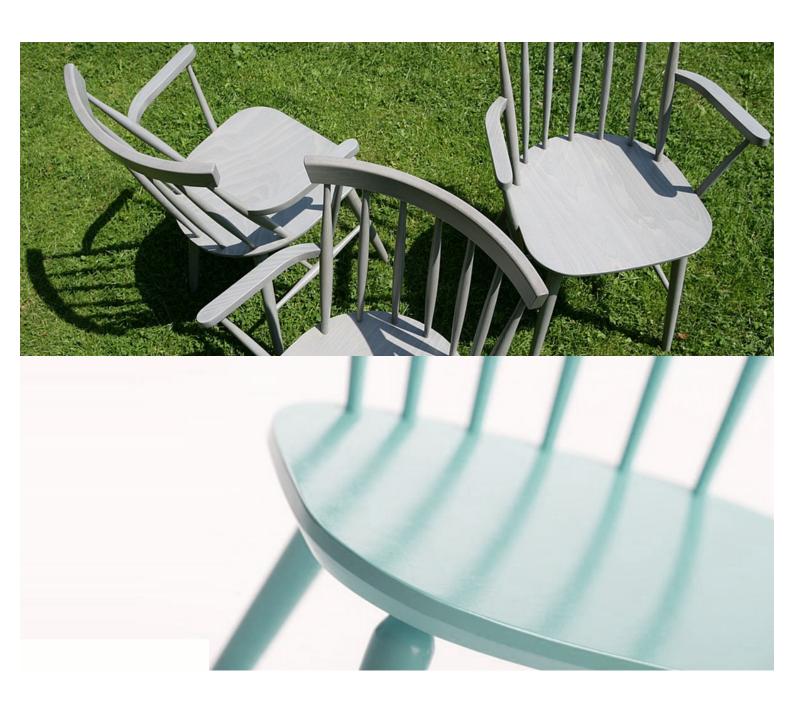

### **ANTILLA STOOL C-9850**

The Antilla family is a globally known collection of furniture in a classic style, characterised by a rung construction of the backrest. Iconic features include the inter-connectivity of the backrest top with the seat and the characteristic "H" leg connection.

The Antilla's popularity is owed to its universal character; hundreds of implementations around the world show that designers are eager to place this chair in offices as well as restaurant interiors, gardens, bars and public facilities.

Material: Beech Suitability: Internal Warranty: 2 years