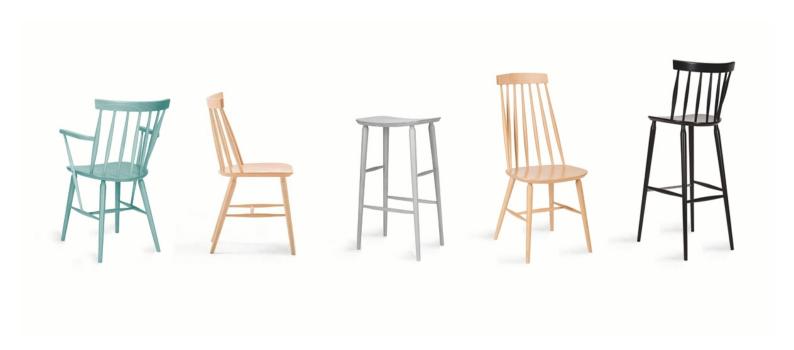

### **ANTILLA STOOL C-9850**

The Antilla family is a globally known collection of furniture in a classic style, characterised by a rung construction of the backrest. Iconic features include the inter-connectivity of the backrest top with the seat and the characteristic "H" leg connection.

The Antilla's popularity is owed to its universal character; hundreds of implementations around the world show that designers are eager to place this chair in offices as well as restaurant interiors, gardens, bars and public facilities.