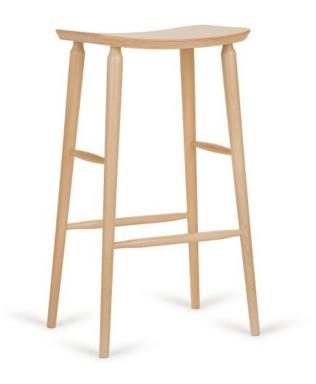

### **ANTILLA STOOL C-9850**

The Antilla family is a globally known collection of furniture in a classic style, characterised by a rung construction of the backrest. Iconic features include the inter-connectivity of the backrest top with the seat and the characteristic "H" leg connection.

The Antilla's popularity is owed to its universal character; hundreds of implementations around the world show that designers are eager to place this chair in offices as well as restaurant interiors, gardens, bars and public facilities.

Material: Beech Suitability: Internal Warranty: 2 years