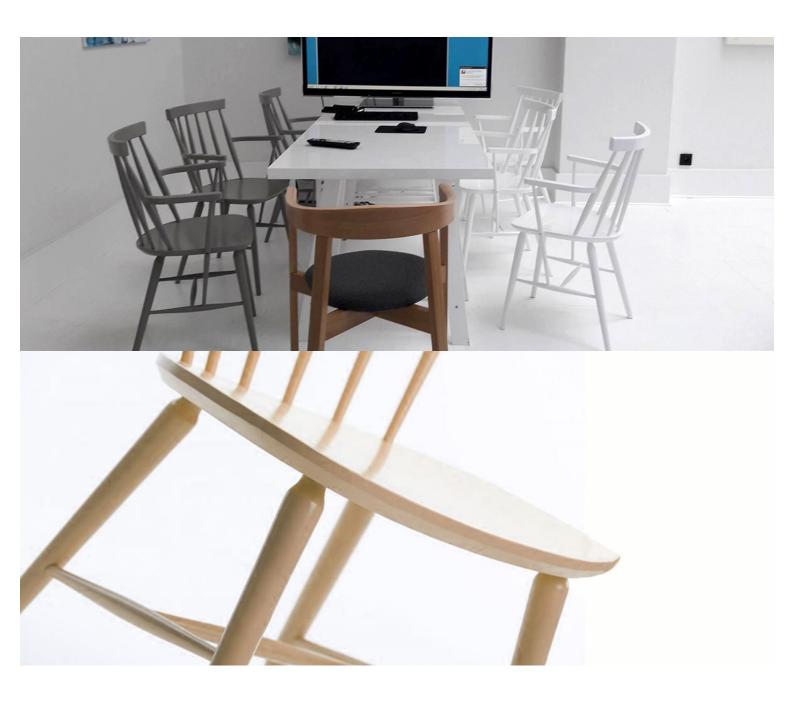

The Antilla's popularity is owed to its universal character; hundreds of implementations around the world show that designers are eager to place this chair in offices as well as restaurant interiors, gardens, bars and public facilities.