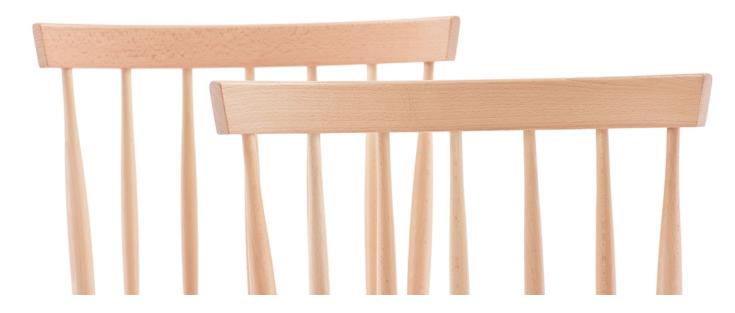

### **ANTILLA STOOL C-9850**

The Antilla family is a globally known collection of furniture in a classic style, characterised by a rung construction of the backrest. Iconic features include the inter-connectivity of the backrest top with the seat and the characteristic "H" leg connection.

# **Brand Content**

The Antilla family is a globally known collection of furniture in a classic style, characterised by a rung construction of the backrest. Iconic features include the inter-connectivity of the backrest top with the seat and the characteristic "H" leg connection.