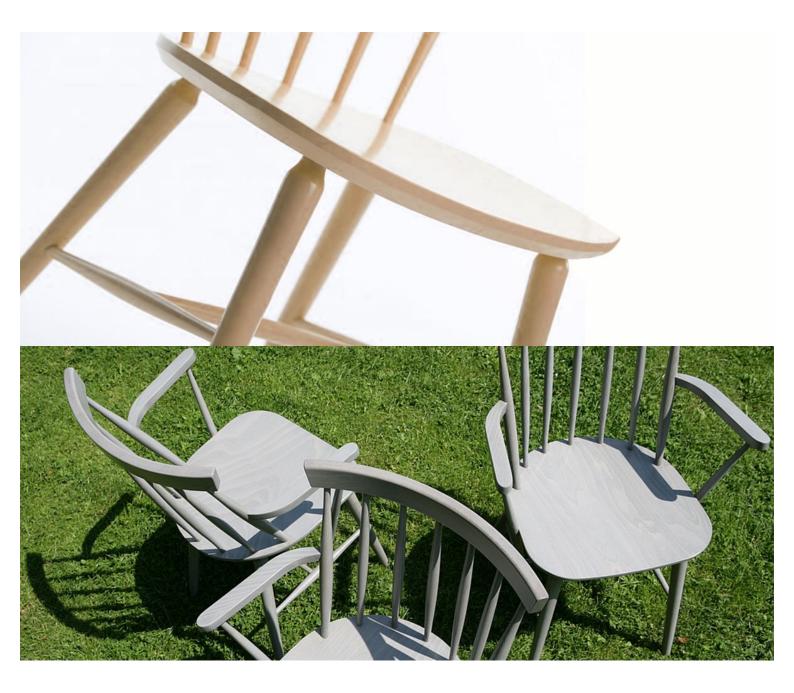

#### **ANTILLA BARSTOOL H-9850**

The Antilla family is a globally known collection of furniture in a classic style, characterised by a rung construction of the backrest. Iconic features include the inter-connectivity of the backrest top with the seat and the characteristic "H" leg connection.

The Antilla's popularity is owed to its universal character; hundreds of implementations around the world show that designers are eager to place this chair in offices as well as restaurant interiors, gardens, bars and public facilities.

Material: Beech Suitability: Internal Warranty: 2 years