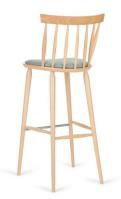

# **Paged Catalogue**

**Download Catalogue** 

The Antilla family is a globally known collection of furniture in a classic style, characterised by a rung construction of the backrest. Iconic features include the inter-connectivity of the backrest top with the seat and the characteristic "H" leg connection.

The Antilla's popularity is owed to its universal character; hundreds of implementations around the world show that designers are eager to place this chair in offices as well as restaurant interiors, gardens, bars and public facilities.

Material: Beech Suitability: Internal Warranty: 2 years