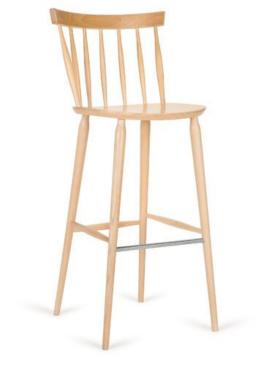

#### **ANTILLA BARSTOOL H-9850**

The Antilla family is a globally known collection of furniture in a classic style, characterised by a rung construction of the backrest. Iconic features include the inter-connectivity of the backrest top with the seat and the characteristic "H" leg connection.

The Antilla's popularity is owed to its universal character; hundreds of implementations around the world show that designers are eager to place this chair in offices as well as restaurant interiors, gardens, bars and public facilities.

Material: Beech Suitability: Internal Warranty: 2 years