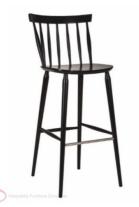

#### **ANTILLA BARSTOOL H-9850**

The Antilla family is a globally known collection of furniture in a classic style, characterised by a rung construction of the backrest. Iconic features include the inter-connectivity of the backrest top with the seat and the characteristic "H" leg connection.

The Antilla's popularity is owed to its universal character; hundreds of implementations around the world show that designers are eager to place this chair in offices as well as restaurant interiors, gardens, bars and public facilities.