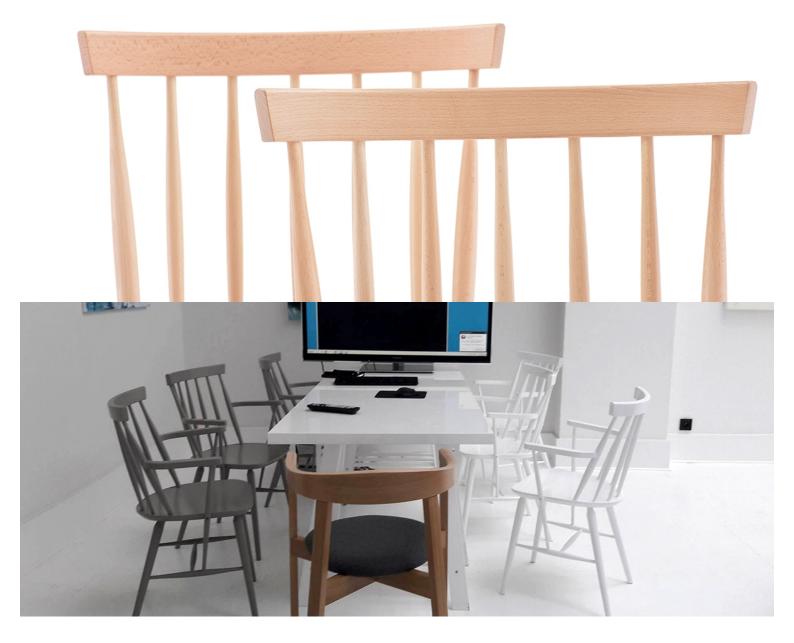

#### **ANTILLA BARSTOOL H-9850**

The Antilla family is a globally known collection of furniture in a classic style, characterised by a rung construction of the backrest. Iconic features include the inter-connectivity of the backrest top with the seat and the characteristic "H" leg connection.

The Antilla's popularity is owed to its universal character; hundreds of implementations around the world show that designers are eager to place this chair in offices as well as restaurant interiors, gardens, bars and public facilities.

Material: Beech Suitability: Internal Warranty: 2 years