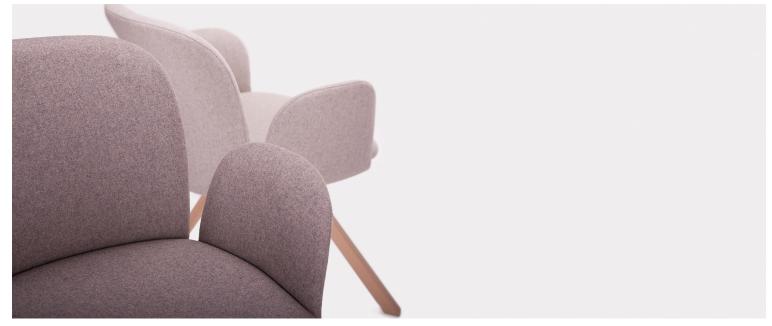

### **ARCHER A4800**

A chair that embodies flexibility. A distinctive backrest bent in a subtle arch composes in surprising harmony with sharp, rounded legs of a rectangular profile. ARCHER bears more of such contrast. The front legs are straight and much lower than the rear legs. They bent forward and are shaped just like a cutting arrowhead. This form grants the body of the chair amazing dynamics that are resembling a silhouette of a man who is about to run.

# **Paged Catalogue**

**Download Catalogue** 

A chair that embodies flexibility. A distinctive backrest bent in a subtle arch composes in surprising harmony with sharp, rounded legs of a rectangular profile. ARCHER bears more of such contrast. The front legs are straight and much lower than the rear legs. They bent forward and are shaped just like a cutting arrowhead. This form grants the body of the chair amazing dynamics that are resembling a silhouette of a man who is about to run.