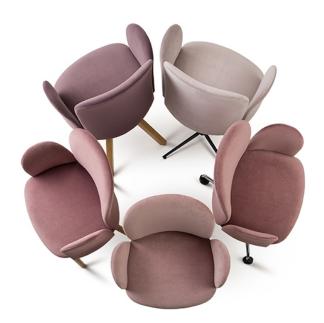

### **ARCHER A4800**

A chair that embodies flexibility. A distinctive backrest bent in a subtle arch composes in surprising harmony with sharp, rounded legs of a rectangular profile. ARCHER bears more of such contrast. The front legs are straight and much lower than the rear legs. They bent forward and are shaped just like a cutting arrowhead. This form grants the body of the chair amazing dynamics that are resembling a silhouette of a man who is about to run.

# **Paged Catalogue**

**Download Catalogue** 

A chair that embodies flexibility. A distinctive backrest bent in a subtle arch composes in surprising harmony with sharp, rounded legs of a rectangular profile. ARCHER bears more of such contrast. The front legs are straight and much lower than the rear legs. They bent forward and are shaped just like a cutting arrowhead. This form grants the body of the chair amazing dynamics that are resembling a silhouette of a man who is about to run.