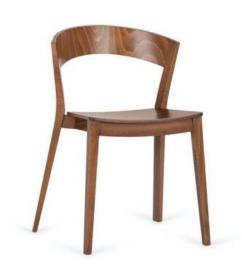

### **ARCHER A4800**

A chair that embodies flexibility. A distinctive backrest bent in a subtle arch composes in surprising harmony with sharp, rounded legs of a rectangular profile. ARCHER bears more of such contrast. The front legs are straight and much lower than the rear legs. They bent forward and are shaped just like a cutting arrowhead. This form grants the body of the chair amazing dynamics that are resembling a silhouette of a man who is about to run.

# **Paged Catalogue**

**Download Catalogue** 

A chair that embodies flexibility. A distinctive backrest bent in a subtle arch composes in surprising harmony with sharp, rounded legs of a rectangular profile. ARCHER bears more of such contrast. The front legs are straight and much lower than the rear legs. They bent forward and are shaped just like a cutting arrowhead. This form grants the body of the chair amazing dynamics that are resembling a silhouette of a man who is about to run.