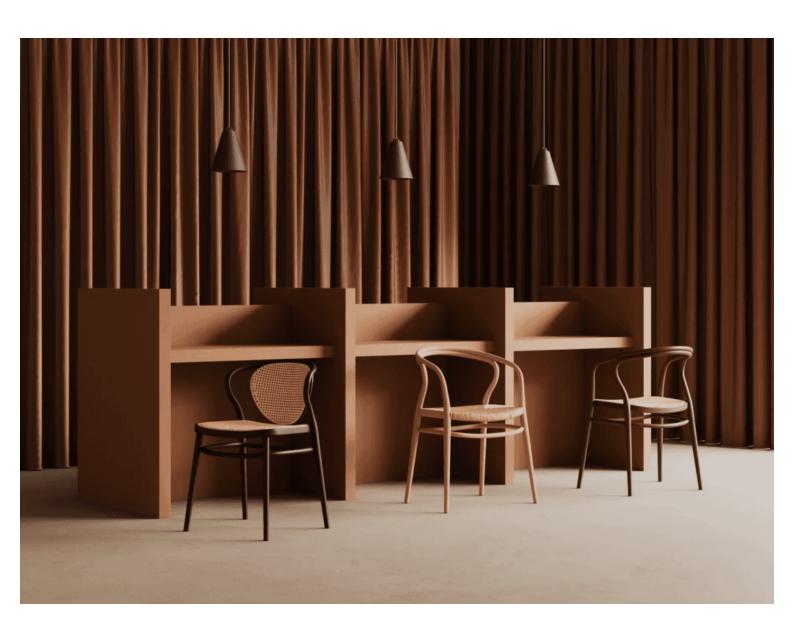

### **ARCHER A4800**

A chair that embodies flexibility. A distinctive backrest bent in a subtle arch composes in surprising harmony with sharp, rounded legs of a rectangular profile. ARCHER bears more of such contrast. The front legs are straight and much lower than the rear legs. They bent forward and are shaped just like a cutting arrowhead. This form grants the body of the chair amazing dynamics that are resembling a silhouette of a man who is about to run.

# **Paged Catalogue**

**Download Catalogue** 

A chair that embodies flexibility. A distinctive backrest bent in a subtle arch composes in surprising harmony with sharp, rounded legs of a rectangular profile. ARCHER bears more of such contrast. The front legs are straight and much lower than the rear legs. They bent forward and are shaped just like a cutting arrowhead. This form grants the body of the chair amazing dynamics that are resembling a silhouette of a man who is about to run.