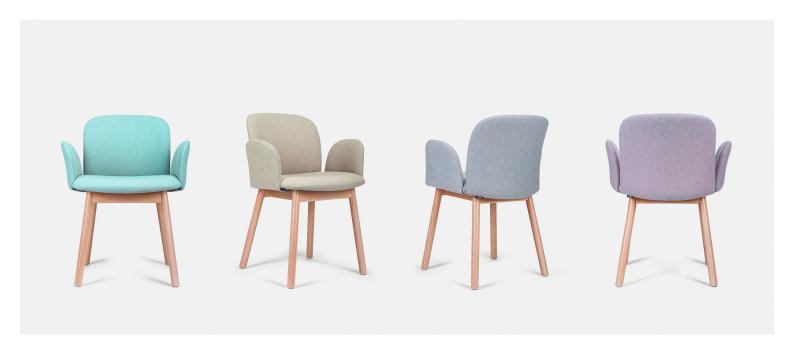

### **ARCHER A4800**

A chair that embodies flexibility. A distinctive backrest bent in a subtle arch composes in surprising harmony with sharp, rounded legs of a rectangular profile. ARCHER bears more of such contrast. The front legs are straight and much lower than the rear legs. They bent forward and are shaped just like a cutting arrowhead. This form grants the body of the chair amazing dynamics that are resembling a silhouette of a man who is about to run.

# **Paged Catalogue**

**Download Catalogue** 

A chair that embodies flexibility. A distinctive backrest bent in a subtle arch composes in surprising harmony with sharp, rounded legs of a rectangular profile. ARCHER bears more of such contrast. The front legs are straight and much lower than the rear legs. They bent forward and are shaped just like a cutting arrowhead. This form grants the body of the chair amazing dynamics that are resembling a silhouette of a man who is about to run.