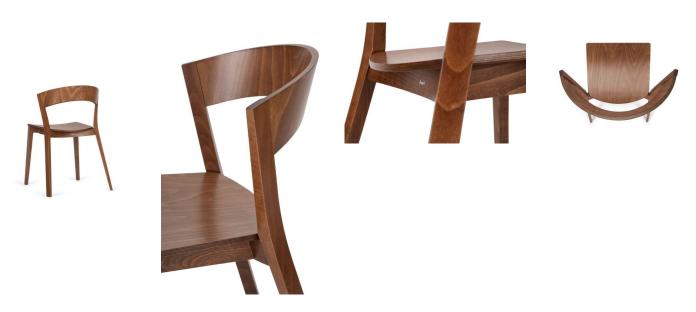

### **ARCHER A4800**

A chair that embodies flexibility. A distinctive backrest bent in a subtle arch composes in surprising harmony with sharp, rounded legs of a rectangular profile. ARCHER bears more of such contrast. The front legs are straight and much lower than the rear legs. They bent forward and are shaped just like a cutting arrowhead. This form grants the body of the chair amazing dynamics that are resembling a silhouette of a man who is about to run.

# **Paged Catalogue**

**Download Catalogue** 

A chair that embodies flexibility. A distinctive backrest bent in a subtle arch composes in surprising harmony with sharp, rounded legs of a rectangular profile. ARCHER bears more of such contrast. The front legs are straight and much lower than the rear legs. They bent forward and are shaped just like a cutting arrowhead. This form grants the body of the chair amazing dynamics that are resembling a silhouette of a man who is about to run.