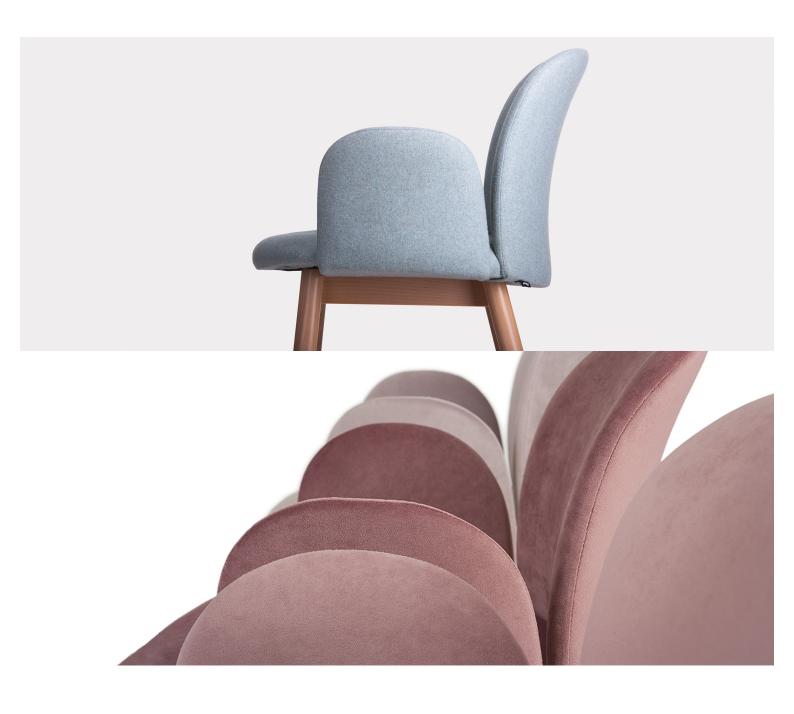

### **ARCHER A4800**

A chair that embodies flexibility. A distinctive backrest bent in a subtle arch composes in surprising harmony with sharp, rounded legs of a rectangular profile. ARCHER bears more of such contrast. The front legs are straight and much lower than the rear legs. They bent forward and are shaped just like a cutting arrowhead. This form grants the body of the chair amazing dynamics that are resembling a silhouette of a man who is about to run.

# **Paged Catalogue**

**Download Catalogue** 

A chair that embodies flexibility. A distinctive backrest bent in a subtle arch composes in surprising harmony with sharp, rounded legs of a rectangular profile. ARCHER bears more of such contrast. The front legs are straight and much lower than the rear legs. They bent forward and are shaped just like a cutting arrowhead. This form grants the body of the chair amazing dynamics that are resembling a silhouette of a man who is about to run.