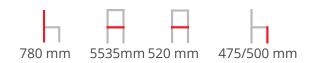

### **ARCHER A4800**

A chair that embodies flexibility. A distinctive backrest bent in a subtle arch composes in surprising harmony with sharp, rounded legs of a rectangular profile. ARCHER bears more of such contrast. The front legs are straight and much lower than the rear legs. They bent forward and are shaped just like a cutting arrowhead. This form grants the body of the chair amazing dynamics that are resembling a silhouette of a man who is about to run.

## **Dimensions**











### ADDITIONAL INFORMATION

Stacking <u>Yes</u>

 Leadtime
 14 weeks +

 Material
 Timber

 Arms
 No

 Linking
 No

**Price** <u>200 – 500</u>















april-paged-1 april-paged-5 april-paged-2 april-paged-3 april-paged-4

# **Brand Content**







# **Paged Catalogue**

**Download Catalogue** 

A chair that embodies flexibility. A distinctive backrest bent in a subtle arch composes in surprising harmony with sharp, rounded legs of a rectangular profile. ARCHER bears more of such contrast. The front legs are straight and much lower than the rear legs. They bent forward and are shaped just like a cutting arrowhead. This form grants the body of the chair amazing dynamics that are resembling a silhouette of a man who is about to run.



## **Dimensions**



**BRAND** 

## **P