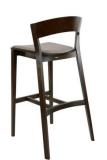

### **ARCHER STOOL**

A stool that embodies flexibility. A distinctive backrest bent in a subtle arch composes in surprising harmony with sharp, rounded legs of a rectangular profile. ARCHER bears more of such contrast. The front legs are straight and much lower than the rear legs. They bent forward and are shaped just like a cutting arrowhead. This form grants the body of the chair amazing dynamics that resemble a silhouette of a man who is about to run.

# **Paged Catalogue**

**Download Catalogue** 

A stool that embodies flexibility. A distinctive backrest bent in a subtle arch composes in surprising harmony with sharp, rounded legs of a rectangular profile. ARCHER bears more of such contrast. The front legs are straight and much lower than the rear legs. They bent forward and are shaped just like a cutting arrowhead. This form grants the body of the chair amazing dynamics that resemble a silhouette of a man who is about to run.