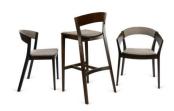

### **ARCHER STOOL**

A stool that embodies flexibility. A distinctive backrest bent in a subtle arch composes in surprising harmony with sharp, rounded legs of a rectangular profile. ARCHER bears more of such contrast. The front legs are straight and much lower than the rear legs. They bent forward and are shaped just like a cutting arrowhead. This form grants the body of the chair amazing dynamics that resemble a silhouette of a man who is about to run.

# **Paged Catalogue**

**Download Catalogue** 

A stool that embodies flexibility. A distinctive backrest bent in a subtle arch composes in surprising harmony with sharp, rounded legs of a rectangular profile. ARCHER bears more of such contrast. The front legs are straight and much lower than the rear legs. They bent forward and are shaped just like a cutting arrowhead. This form grants the body of the chair amazing dynamics that resemble a silhouette of a man who is about to run.