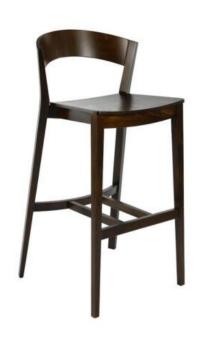

### **ARCHER STOOL**

A stool that embodies flexibility. A distinctive backrest bent in a subtle arch composes in surprising harmony with sharp, rounded legs of a rectangular profile. ARCHER bears more of such contrast. The front legs are straight and much lower than the rear legs. They bent forward and are shaped just like a cutting arrowhead. This form grants the body of the chair amazing dynamics that resemble a silhouette of a man who is about to run.

# **Paged Catalogue**

**Download Catalogue** 

A stool that embodies flexibility. A distinctive backrest bent in a subtle arch composes in surprising harmony with sharp, rounded legs of a rectangular profile. ARCHER bears more of such contrast. The front legs are straight and much lower than the rear legs. They bent forward and are shaped just like a cutting arrowhead. This form grants the body of the chair amazing dynamics that resemble a silhouette of a man who is about to run.