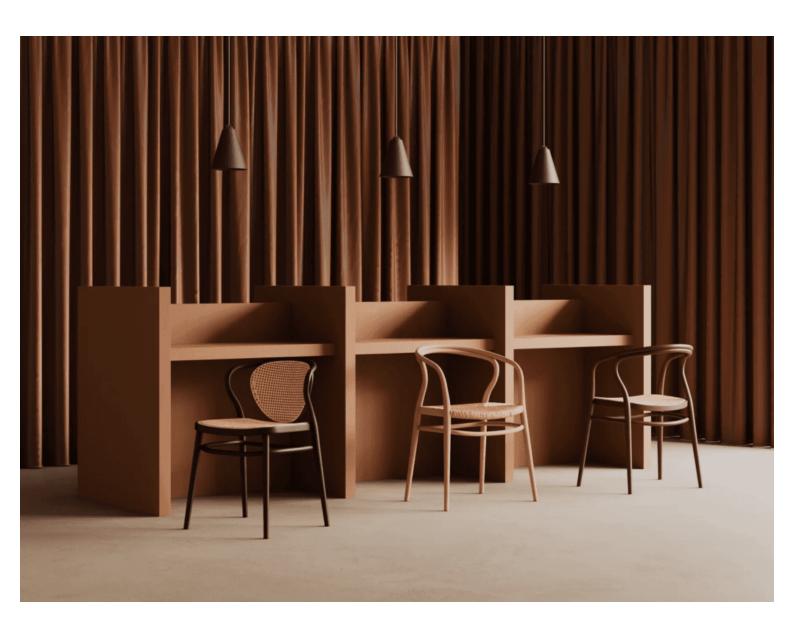

### **ARCHER STOOL**

A stool that embodies flexibility. A distinctive backrest bent in a subtle arch composes in surprising harmony with sharp, rounded legs of a rectangular profile. ARCHER bears more of such contrast. The front legs are straight and much lower than the rear legs. They bent forward and are shaped just like a cutting arrowhead. This form grants the body of the chair amazing dynamics that resemble a silhouette of a man who is about to run.

# **Paged Catalogue**

**Download Catalogue** 

A stool that embodies flexibility. A distinctive backrest bent in a subtle arch composes in surprising harmony with sharp, rounded legs of a rectangular profile. ARCHER bears more of such contrast. The front legs are straight and much lower than the rear legs. They bent forward and are shaped just like a cutting arrowhead. This form grants the body of the chair amazing dynamics that resemble a silhouette of a man who is about to run.