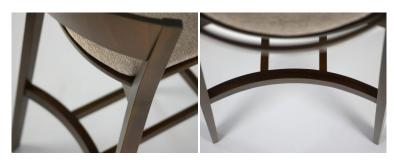

### **ARCHER STOOL**

A stool that embodies flexibility. A distinctive backrest bent in a subtle arch composes in surprising harmony with sharp, rounded legs of a rectangular profile. ARCHER bears more of such contrast. The front legs are straight and much lower than the rear legs. They bent forward and are shaped just like a cutting arrowhead. This form grants the body of the chair amazing dynamics that resemble a silhouette of a man who is about to run.

# **Paged Catalogue**

**Download Catalogue** 

A stool that embodies flexibility. A distinctive backrest bent in a subtle arch composes in surprising harmony with sharp, rounded legs of a rectangular profile. ARCHER bears more of such contrast. The front legs are straight and much lower than the rear legs. They bent forward and are shaped just like a cutting arrowhead. This form grants the body of the chair amazing dynamics that resemble a silhouette of a man who is about to run.