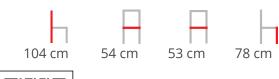

### **ARCHER STOOL**

A stool that embodies flexibility. A distinctive backrest bent in a subtle arch composes in surprising harmony with sharp, rounded legs of a rectangular profile. ARCHER bears more of such contrast. The front legs are straight and much lower than the rear legs. They bent forward and are shaped just like a cutting arrowhead. This form grants the body of the chair amazing dynamics that resemble a silhouette of a man who is about to run.

## **Dimensions**













### ADDITIONAL INFORMATION

Arms <u>No</u>

Chair MaterialTimberLeadtime14 weeks +Price200 - 500

Stacking No

Stains <u>100 – Natural, 046 Light Walnut – Rustical, 063 Black, Custom – against sample</u>

## **Brand Content**





# **Paged Catalogue**

**Download Catalogue** 

A stool that embodies flexibility. A distinctive backrest bent in a subtle arch composes in surprising harmony with sharp, rounded legs of a rectangular profile. ARCHER bears more of such contrast. The front legs are straight and much lower than the rear legs. They bent forward and are shaped just like a cutting arrowhead. This form grants the body of the chair amazing dynamics that resemble a silhouette of a man who is about to run.



### **Dimensions**



**BRAND** 

## **Paged**

Paged hospitality fu