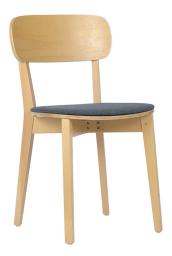

## ARI CHAIR

Introducing the Ari Chair – a perfect blend of classic charm and modern comfort. With its durable timber frame and plush upholstered seat, Ari seamlessly enhances any setting, from restaurants and cafes to bars and workplaces. Elevate your space with Ari – where timeless aesthetics meet inviting coziness <u>effortlessly.</u>

Introducing the Ari Chair – a perfect blend of classic charm and modern comfort. With its durable timber frame and plush upholstered seat, Ari seamlessly enhances any setting, from restaurants and cafes to bars and workplaces. Elevate your space with Ari – where timeless aesthetics meet inviting coziness effortlessly.