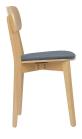

## ARI CHAIR

Introducing the Ari Chair – a perfect blend of classic charm and modern comfort. With its durable timber frame and plush upholstered seat, Ari seamlessly enhances any setting, from restaurants and cafes to bars and workplaces. Elevate your space with Ari – where timeless aesthetics meet inviting coziness <u>effortlessly.</u>

Introducing the Ari Chair – a perfect blend of classic charm and modern comfort. With its durable timber frame and plush upholstered seat, Ari seamlessly enhances any setting, from restaurants and cafes to bars and workplaces. Elevate your space with Ari – where timeless aesthetics meet inviting coziness effortlessly.