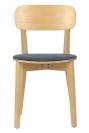

## ARI CHAIR

Introducing the Ari Chair – a perfect blend of classic charm and modern comfort. With its durable timber frame and plush upholstered seat, Ari seamlessly enhances any setting, from restaurants and cafes to bars and workplaces. Elevate your space with Ari – where timeless aesthetics meet inviting coziness <u>effortlessly.</u>

Introducing the Ari Chair – a perfect blend of classic charm and modern comfort. With its durable timber frame and plush upholstered seat, Ari seamlessly enhances any setting, from restaurants and cafes to bars and workplaces. Elevate your space with Ari – where timeless aesthetics meet inviting coziness effortlessly.