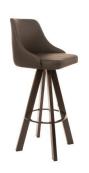

### ARIA STOOL

With its attractive and fluid profile, appearing to almost take off, Aria is what its name promises, a passage, a crossing. The body rests and thoughts remain active. Also and especially when a thought involves circular ecology.

#### ADDITIONAL INFORMATION

StackingNoLeadtimeStock

Material <u>Upholstered</u>

Arms No Linking No

**Price** <u>200 – 500</u>

With its attractive and fluid profile, appearing to almost take off, Aria is what its name promises, a passage, a crossing. The body rests and thoughts remain active. Also and especially when a thought involves circular ecology.