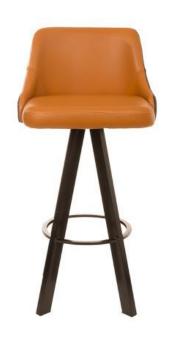

### ARIA STOOL

With its attractive and fluid profile, appearing to almost take off, Aria is what its name promises, a passage, a crossing. The body rests and thoughts remain active. Also and especially when a thought involves circular ecology.