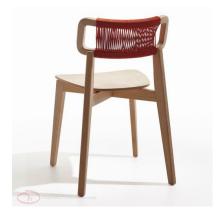

### ARIANNA

The Arianna Collection playfully combines archetypical elements and innovative design. Produced in solid ash and oak and finished with natural oils, it is available in five variations: openbacked, with a woven corded back, with an upholstered back, and with a plain wooden or else upholstered seat. Arianna furniture is robust and essential, but endowed with an eclectic lightness of touch, and is therefore well suited to dynamic environments, such as food service areas and shared working spaces.

The Arianna Collection playfully combines archetypical elements and innovative design. Produced in solid ash and oak and finished with natural oils, it is available in five variations: open-backed, with a woven corded back, with an upholstered back, and with a plain wooden or else upholstered seat. Arianna furniture is robust and essential, but endowed with an eclectic lightness of touch, and is therefore well suited to dynamic environments, such as food service areas and shared working spaces.