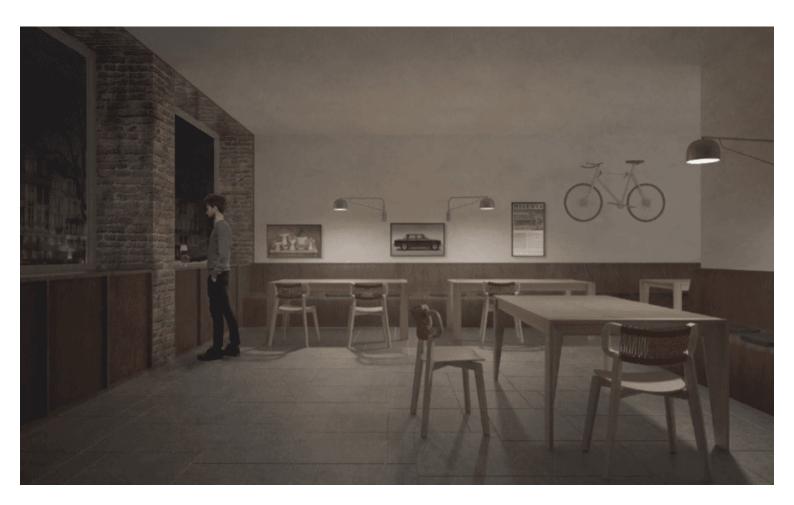

### ARIANNA

The Arianna Collection playfully combines archetypical elements and innovative design. Produced in solid ash and oak and finished with natural oils, it is available in five variations: openbacked, with a woven corded back, with an upholstered back, and with a plain wooden or else upholstered seat. Arianna furniture is robust and essential, but endowed with an eclectic lightness of touch, and is therefore well suited to dynamic environments, such as food service areas and shared working spaces.

The Arianna Collection playfully combines archetypical elements and innovative design. Produced in solid ash and oak and finished with natural oils, it is available in five variations: open-backed, with a woven corded back, with an upholstered back, and with a plain wooden or else upholstered seat. Arianna furniture is robust and essential, but endowed with an eclectic lightness of touch, and is therefore well suited to dynamic environments, such as food service areas and shared working spaces.