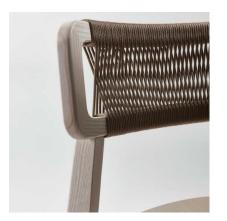

### ARIANNA

The Arianna Collection playfully combines archetypical elements and innovative design. Produced in solid ash and oak and finished with natural oils, it is available in five variations: openbacked, with a woven corded back, with an upholstered back, and with a plain wooden or else upholstered seat. Arianna furniture is robust and essential, but endowed with an eclectic lightness of touch, and is therefore well suited to dynamic environments, such as food service areas and shared working spaces.

The Arianna Collection playfully combines archetypical elements and innovative design. Produced in solid ash and oak and finished with natural oils, it is available in five variations: open-backed, with a woven corded back, with an upholstered back, and with a plain wooden or else upholstered seat. Arianna furniture is robust and essential, but endowed with an eclectic lightness of touch, and is therefore well suited to dynamic environments, such as food service areas and shared working spaces.