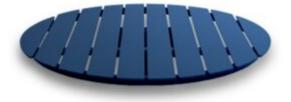

### Timber Table tops

Made in house - we can adjust size, stain and more

<u>Quick View</u> Timber Table Tops Indoor <u>Blackbutt – Veneered Timber Top (T)</u>

<u>Quick View</u> Timber Table Tops Indoor <u>Rustic Washed Timber Top</u>

<u>Quick View</u> Timber Table Tops Indoor <u>Blackbutt – Veneered Timber Top</u>

<u>Quick View</u> Timber Table Tops Indoor <u>Grey Ironbark – Solid Timber Top</u>

<u>Quick View</u> Timber Table Tops Indoor <u>Messmate (Rough-sawn) – Solid Timber Top</u>

<u>Quick View</u> Timber Table Tops Indoor <u>Tasmanian Oak – Solid Timber Top</u>

Quick View

Tables

Messmate, Reclaimed – Solid Timber Top

<u>Quick View</u> Timber Table Tops Indoor <u>Blackbutt – Solid Timber Top</u>