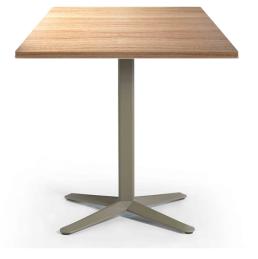

### ARKET TABLE

The Arket table collection is made using basic geometrics - radii and linear sections intersect to achieve distinctly intuitive shapes. The aluminum bases have four spokes with adjustable feet

## The Other Brother

Hospitality

The Arket table collection is made using basic geometrics - radii and linear sections intersect to achieve distinctly intuitive shapes. The aluminum bases have four spokes with adjustable feet