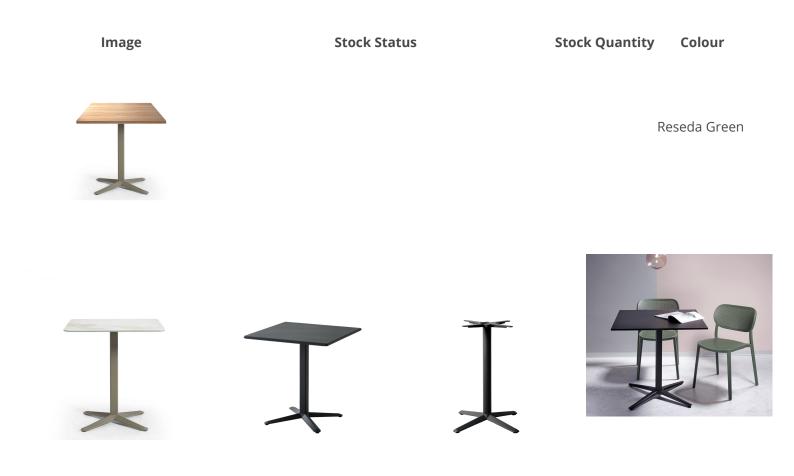

#### VARIATIONS

Image

**Stock Status** 

Stock Quantity Colour

Matte Black

Matte White

#### ADDITIONAL INFORMATION

| Stacking | No                                            |
|----------|-----------------------------------------------|
| Leadtime | Stock                                         |
| Material | Metal                                         |
| Price    | Less than 200                                 |
| Colour   | <u>Matte Black, Matte White, Reseda Green</u> |