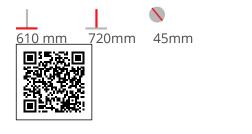

### ARKET TABLE

The Arket table collection is made using basic geometrics - radii and linear sections intersect to achieve distinctly intuitive shapes. The aluminum bases have four spokes with adjustable feet

### Dimensions





#### VARIATIONS

Image

**Stock Status** 

Stock Quantity Colour





Matte Black

Matte White







#### ADDITIONAL INFORMATION

| Stacking | No                                            |
|----------|-----------------------------------------------|
| Leadtime | Stock                                         |
| Material | Metal                                         |
| Price    | Less than 200                                 |
| Colour   | <u>Matte Black, Matte White, Reseda Green</u> |

# **Pairing Ideas**

### Timber Table tops

Made in house - we can adjust size, stain and more



<u>Quick View</u> Timber Table Tops Indoor <u>Blackbutt – Veneered Timber Top (T)</u>





<u>Quick View</u> Timber Table Tops Indoor <u>Rustic Washed Timber Top</u>





<u>Quick View</u> Timber Tabl