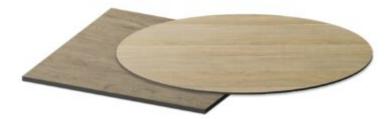

### Timber Table tops

Made in house - we can adjust size, stain and more

<u>Quick View</u> Timber Table Tops Indoor <u>Blackbutt – Veneered Timber Top (T)</u>

<u>Quick View</u> Timber Table Tops Indoor <u>Rustic Washed Timber Top</u>

<u>Quick View</u> Timber Table Tops Indoor <u>Blackbutt – Veneered Timber Top</u>

<u>Quick View</u> Timber Table Tops Indoor <u>Grey Ironbark – Solid Timber Top</u>

<u>Quick View</u> Timber Table Tops Indoor <u>Messmate (Rough-sawn) – Solid Timber Top</u>

<u>Quick View</u> Timber Table Tops Indoor <u>Tasmanian Oak – Solid Timber Top</u>

Quick View

Tables

Messmate, Reclaimed – Solid Timber Top

<u>Quick View</u> Timber Table Tops Indoor <u>Blackbutt – Solid Timber Top</u>