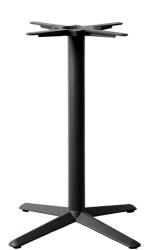

#### **ARKET 4**

The Arket table collection is made using basic geometrics - radii and linear sections intersect to achieve distinctly intuitive shapes. The aluminum bases have four spokes with adjustable feet

## **Lobbs Cafe**

Brand, Zaneti, Hospitality

The Arket table collection is made using basic geometrics - radii and linear sections intersect to achieve distinctly intuitive shapes.

The aluminum bases have four spokes with adjustable feet