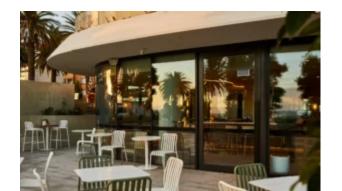

## **Lobbs Cafe**

Brand, Zaneti, Hospitality

The Arket table collection is made using basic geometrics - radii and linear sections intersect to achieve distinctly intuitive shapes.

The aluminum bases have four spokes with adjustable feet