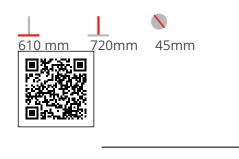

#### **ARKET 4**

The Arket table collection is made using basic geometrics - radii and linear sections intersect to achieve distinctly intuitive shapes. The aluminum bases have four spokes with adjustable feet

#### **Dimensions**



#### **VARIATIONS**

| Image | Stock Status | Stock Quantity Colour |
|-------|--------------|-----------------------|
| Ţ     |              | Matte Black           |
| I     |              | Matte White           |



Image Stock Status Stock Quantity Colour

Ţ

Reseda Green











#### **ADDITIONAL INFORMATION**

StackingNoLeadtimeStockMaterialMetal

Price Less than 200

Colour <u>Matte Black, Matte White, Reseda Green</u>

## **Pairing Ideas**

#### **Timber Table tops**

Made in house - we can adjust size, stain and more



### **Quick View**

Timber Table Tops Indoor

Blackbutt - Veneered Timber Top (T)





Quick View
Timber Table Tops Indoor

Rustic Washed Timber Top





Timber Table Tops Indoor

Blackbutt - Veneered Timber Top





Timber Table Tops Indoor

<u>Grey Ironbark