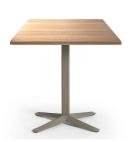

#### **ARKET 4**

The Arket table collection is made using basic geometrics - radii and linear sections intersect to achieve distinctly intuitive shapes. The aluminum bases have four spokes with adjustable feet

#### **VARIATIONS**

| Image | Stock Status | Stock Quantity Colour |
|-------|--------------|-----------------------|
| Ţ     |              | Matte Black           |
| I     |              | Matte White           |

#### **ADDITIONAL INFORMATION**

StackingNoLeadtimeStockMaterialMetal

Price Less than 200

Colour <u>Matte Black, Matte White, Reseda Green</u>