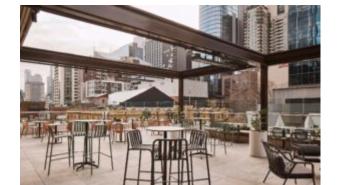

#### **ARKET 4**

The Arket table collection is made using basic geometrics - radii and linear sections intersect to achieve distinctly intuitive shapes. The aluminum bases have four spokes with adjustable feet

## **Lobbs Cafe**

Brand, Zaneti, Hospitality

The Arket table collection is made using basic geometrics - radii and linear sections intersect to achieve distinctly intuitive shapes.

The aluminum bases have four spokes with adjustable feet