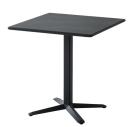

#### **ARKET 4**

The Arket table collection is made using basic geometrics - radii and linear sections intersect to achieve distinctly intuitive shapes. The aluminum bases have four spokes with adjustable feet

#### **VARIATIONS**

| Image | Stock Status | Stock Quantity Colour |
|-------|--------------|-----------------------|
| Ţ     |              | Matte Black           |
| I     |              | Matte White           |

#### **ADDITIONAL INFORMATION**

StackingNoLeadtimeStockMaterialMetal

Price Less than 200

Colour <u>Matte Black, Matte White, Reseda Green</u>