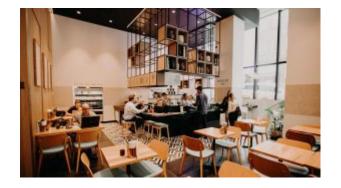

## **Lobbs Cafe**

Brand, Zaneti, Hospitality

The Arket table collection is made using basic geometrics - radii and linear sections intersect to achieve distinctly intuitive shapes.

The aluminum bases have four spokes with adjustable feet