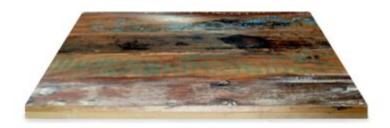

### **Quick View**

Timber Table Tops Indoor

Blackbutt - Veneered Timber Top (T)

Quick View
Timber Table Tops Indoor

Rustic Washed Timber Top

Timber Table Tops Indoor

Blackbutt - Veneered Timber Top

Timber Table Tops Indoor

<u>Grey Ironbark – Solid Timber Top</u>

Timber Table Tops Indoor

Messmate (Rough-sawn) – Solid Timber Top

Timber Table Tops Indoor

<u>Tasmanian Oak – Solid Timber Top</u>

Tables

Messmate, Reclaimed - Solid Timber Top