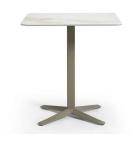

#### **ARKET 4**

The Arket table collection is made using basic geometrics - radii and linear sections intersect to achieve distinctly intuitive shapes. The aluminum bases have four spokes with adjustable feet

#### **VARIATIONS**

| Image | Stock Status | Stock Quantity Colour |
|-------|--------------|-----------------------|
| Ţ     |              | Matte Black           |
| I     |              | Matte White           |

#### **ADDITIONAL INFORMATION**

StackingNoLeadtimeStockMaterialMetal

Price Less than 200

Colour <u>Matte Black, Matte White, Reseda Green</u>