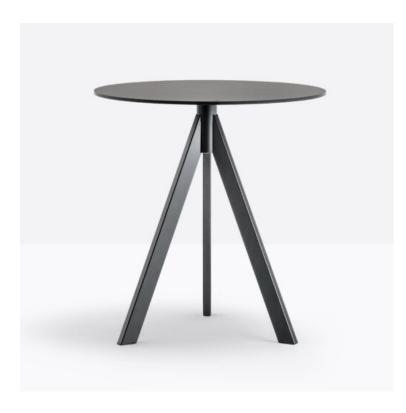

## ARKI-BASE

Table with an industrial look where the three tube steel legs in rectangular section converge in the middle of the table top recalling the trestles used by blacksmiths. It can be matched with tabletops of different sizes and finishes, also suitable for outdoor.

## **ADDITIONAL INFORMATION**

StackingNoLeadtimeStockMaterialMetal

 Arms
 No

 Linking
 No

**Price** <u>200 – 500</u>

Table with an industrial look where the three tube steel legs in rectangular section converge in the middle of the table top recalling the trestles used by blacksmiths. It can be matched with tabletops of different sizes and finishes, also suitable for outdoor.