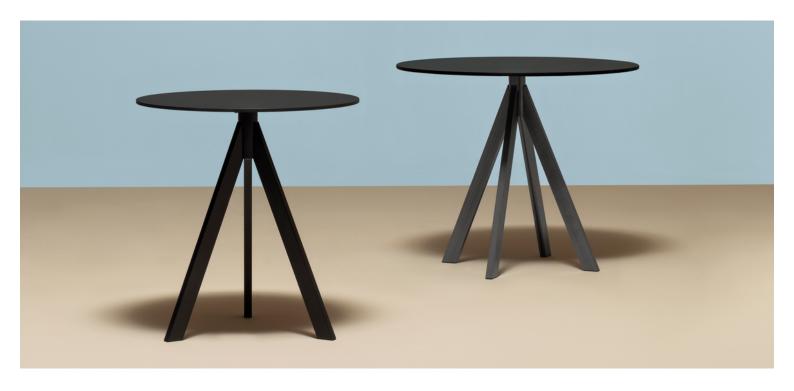

## ARKI-BASE

Table with an industrial look where the three tube steel legs in rectangular section converge in the middle of the table top recalling the trestles used by blacksmiths. It can be matched with tabletops of different sizes and finishes, also suitable for outdoor.

## **ADDITIONAL INFORMATION**

StackingNoLeadtimeStockMaterialMetal

 Arms
 No

 Linking
 No

**Price** <u>200 – 500</u>

Table with an industrial look where the three tube steel legs in rectangular section converge in the middle of the table top recalling the trestles used by blacksmiths. It can be matched with tabletops of different sizes and finishes, also suitable for outdoor.