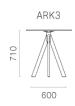

## ARKI-BASE

Table with an industrial look where the three tube steel legs in rectangular section converge in the middle of the table top recalling the trestles used by blacksmiths. It can be matched with tabletops of different sizes and finishes, also suitable for outdoor.

Warranty: 2 years

## **Dimensions**



Ø700

600x600

<u>View Pedrali Legend Finishes ></u>



## **ADDITIONAL INFORMATION**

StackingNoLeadtimeStockMaterialMetal



 Arms
 No

 Linking
 No

**Price** <u>200 – 500</u>



Table with an industrial look where the three tube steel legs in rectangular section converge in the middle of the table top recalling the trestles used by blacksmiths. It can be matched with tabletops of different sizes and finishes, also suitable for outdoor.

Warranty: 2 years

**Dimensions** 







<u>View Pedrali Legend Finishes ></u>

BRAND

**Pedrali**