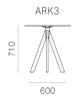

## ARKI-BASE

Table with an industrial look where the three tube steel legs in rectangular section converge in the middle of the table top recalling the trestles used by blacksmiths. It can be matched with tabletops of different sizes and finishes, also suitable for outdoor.

Warranty: 2 years

## **Dimensions**



Ø700

600x600

<u>View Pedrali Legend Finishes ></u>



## **ADDITIONAL INFORMATION**

StackingNoLeadtimeStockMaterialMetal



 Arms
 No

 Linking
 No

**Price** <u>200 – 500</u>



Table with an industrial look where the three tube steel legs in rectangular section converge in the middle of the table top recalling the trestles used by blacksmiths. It can be matched with tabletops of different sizes and finishes, also suitable for outdoor.

Warranty: 2 years

**Dimensions** 







<u>View Pedrali Legend Finishes ></u>

BRAND

**Pedrali**