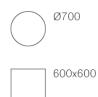

ARKI-BASE

Table with an industrial look where the three tube steel legs in rectangular section converge in the middle of the table top recalling the trestles used by blacksmiths. It can be matched with tabletops of different sizes and finishes, also suitable for outdoor.

Warranty: 2 years

## **Dimensions**



Ø700

600x600

<u>View Pedrali Legend Finishes ></u>



## **ADDITIONAL INFORMATION**

StackingNoLeadtimeStockMaterialMetal



 Arms
 No

 Linking
 No

**Price** <u>200 – 500</u>



Table with an industrial look where the three tube steel legs in rectangular section converge in the middle of the table top recalling the trestles used by blacksmiths. It can be matched with tabletops of different sizes and finishes, also suitable for outdoor.

Warranty: 2 years

**Dimensions** 







<u>View Pedrali Legend Finishes ></u>

BRAND

**Pedrali**