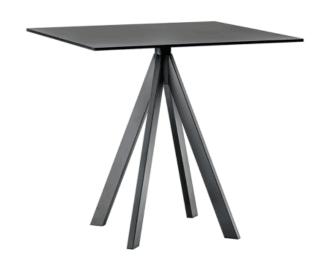

#### ARKI

Arki-Base is a collection of tables with an industrial look. Poseur table with four steel tube legs in rectangular section converging in the middle of the table top, recalling trestles used by blacksmiths. Available with tops of different sizes and finishes.

## **Lobbs Cafe**

Brand, Zaneti, Hospitality

Arki-Base is a collection of tables with an industrial look. Poseur table with four steel tube legs in rectangular section converging in the middle of the table top, recalling trestles used by blacksmiths. Available with tops of different sizes and finishes.