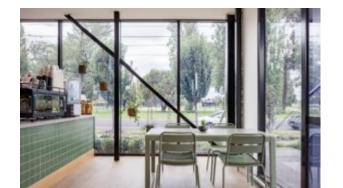

## **Lobbs Cafe**

Brand, Zaneti, Hospitality

Arki-Base is a collection of tables with an industrial look. Poseur table with four steel tube legs in rectangular section converging in the middle of the table top, recalling trestles used by blacksmiths. Available with tops of different sizes and finishes.