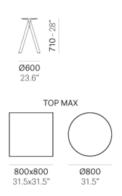

#### ARKI

Arki-Base is a collection of tables with an industrial look. Poseur table with four steel tube legs in rectangular section converging in the middle of the table top, recalling trestles used by blacksmiths. Available with tops of different sizes and finishes.

#### **ADDITIONAL INFORMATION**

Colour Black, White, Other

StackingNoLeadtimeStockMaterialMetalArmsNoLinkingNo

Price <u>Less than 200</u>