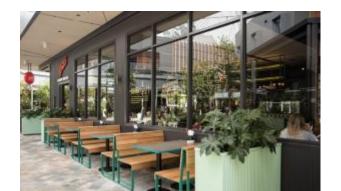

## **Lobbs Cafe**

Brand, Zaneti, Hospitality

Arki-Base is a collection of tables with an industrial look. Poseur table with four steel tube legs in rectangular section converging in the middle of the table top, recalling trestles used by blacksmiths. Available with tops of different sizes and finishes.