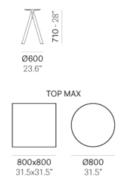

#### ARKI

Arki-Base is a collection of tables with an industrial look. Poseur table with four steel tube legs in rectangular section converging in the middle of the table top, recalling trestles used by blacksmiths. Available with tops of different sizes and finishes.

## **Lobbs Cafe**

Brand, Zaneti, Hospitality

Arki-Base is a collection of tables with an industrial look. Poseur table with four steel tube legs in rectangular section converging in the middle of the table top, recalling trestles used by blacksmiths. Available with tops of different sizes and finishes.