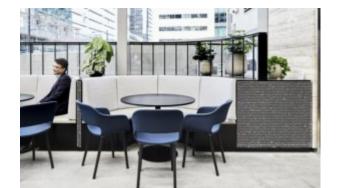

Rydges - Melbourne

Zaneti, Brand, Hospitality







The Tote - Moonee Valley Racing Club

Zaneti, Brand, Hospitality







Margot Wine and Espresso Bar







Meet Fresh







**Pony Boy** 







The Boat House







Woodend Cellar & Bar







Schnitz







**Huff Bagelry** 







**Anglers Tavern** 







Brewdog, Pentridge Prison

Hospitality, Zaneti, Brand







Jayda Bar







**ELLA Bar Grigliata Pasta** 







**Tommy Ruff** 







Estelle Bistro







Degani Loganholme







Santorini Formal







Santorini Taverna







**Red Rooster** 







Transformer







**UKO Paddington** 

Brand, Accommodation, Zaneti, Hospitality







Queen of the South







**Rock Sugar** 







Sargon Coffee

Brand, Zaneti, Hospitality







The Other Brother







Supagrind







Prince Alfred







Messer Fitzroy







Sister of Soul







Altitude

Brand, Zaneti, Hospitality







Nice Buns by YOMG







**Goldie Canteen** 







Grill'd Plenty Valley







## **Lobbs Cafe**

Brand, Zaneti, Hospitality

Arki-Base is a collection of tables with an industrial look. Poseur table with four steel tube legs in rectangular section converging in the middle of the table top, recalling trestles used by blacksmiths. Available with tops of different sizes and finishes.







## **Pedrali**