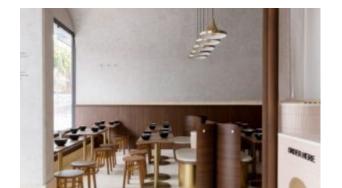

## **Lobbs Cafe**

Brand, Zaneti, Hospitality

Arki-Base is a collection of tables with an industrial look. Poseur table with four steel tube legs in rectangular section converging in the middle of the table top, recalling trestles used by blacksmiths. Available with tops of different sizes and finishes.