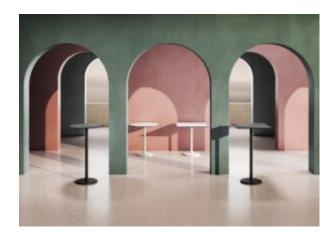

#### ARKI

Arki-Base is a collection of tables with an industrial look. Poseur table with four steel tube legs in rectangular section converging in the middle of the table top, recalling trestles used by blacksmiths. Available with tops of different sizes and finishes.

## **Lobbs Cafe**

Brand, Zaneti, Hospitality

Arki-Base is a collection of tables with an industrial look. Poseur table with four steel tube legs in rectangular section converging in the middle of the table top, recalling trestles used by blacksmiths. Available with tops of different sizes and finishes.