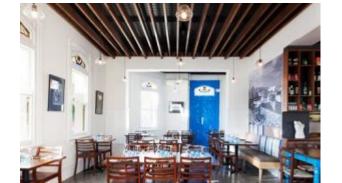

# **Projects using Bases**

**UKO** West Ryde

Accommodation, Brand, Zaneti, Hospitality

Shute Harbour

Brand, Zaneti, Hospitality, Public Space Project

1Hotel - Nashville

Accommodation, Hospitality

**Mulgrave Country Club** 

Hospitality

**Grand Hyatt Nashville** 

Accommodation, Hospitality

Napa Glen Iris

Hospitality

Brewdog, South Eveleigh

Brand, Zaneti, Hospitality

Bellboy Café

Brand, Zaneti, Hospitality

Page: 40

**EVT QT Newcastle** 

Brand, Zaneti, Hospitality

Loti

Brand, Zaneti, Hospitality

MISC Parramatta (NSW)

Zaneti, Brand, Hospitality

NAPA Glen Iris (VIC)

**RACV** Kalinda

Rydges - Melbourne

Zaneti, Brand, Hospitality

The Tote - Moonee Valley Racing Club

Zaneti, Brand, Hospitality

Margot Wine and Espresso Bar

Meet Fresh

**Pony Boy** 

The Boat House

Woodend Cellar & Bar

Schnitz

**Huff Bagelry** 

**Anglers Tavern** 

Brewdog, Pentridge Prison

Hospitality, Zaneti, Brand

Jayda Bar

**ELLA Bar Grigliata Pasta** 

**Tommy Ruff** 

Estelle Bistro

Degani Loganholme

Santorini Formal

Santorini Taverna

**Red Rooster** 

Transformer

**UKO Paddington** 

Brand, Accommodation, Zaneti, Hospitality

Queen of the South

**Rock Sugar** 

Sargon Coffee

Brand, Zaneti, Hospitality

The Other Brother

Supagrind

Prince Alfred

Messer Fitzroy

Sister of Soul

Altitude

Brand, Zaneti, Hospitality

Nice Buns by YOMG

**Goldie Canteen** 

Grill'd Plenty Valley

## **Lobbs Cafe**

Brand, Zaneti, Hospitality

Arki-Base is a collection of tables with an industrial look. Poseur table with four steel tube legs in rectangular section converging in the middle of the table top, recalling trestles used by blacksmiths. Available with tops of different sizes and finishes.