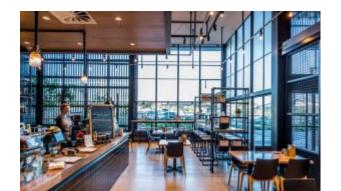

## **Lobbs Cafe**

Brand, Zaneti, Hospitality

Arki-Base is a collection of tables with an industrial look. Poseur table with four steel tube legs in rectangular section converging in the middle of the table top, recalling trestles used by blacksmiths. Available with tops of different sizes and finishes.