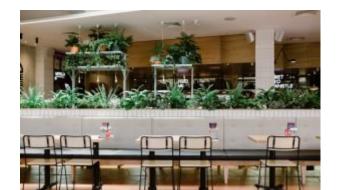

## **Lobbs Cafe**

Brand, Zaneti, Hospitality

Arki-Base is a collection of tables with an industrial look. Poseur table with four steel tube legs in rectangular section converging in the middle of the table top, recalling trestles used by blacksmiths. Available with tops of different sizes and finishes.