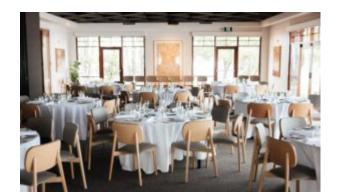

## **Lobbs Cafe**

Brand, Zaneti, Hospitality

Arki-Base is a collection of tables with an industrial look. Poseur table with four steel tube legs in rectangular section converging in the middle of the table top, recalling trestles used by blacksmiths. Available with tops of different sizes and finishes.