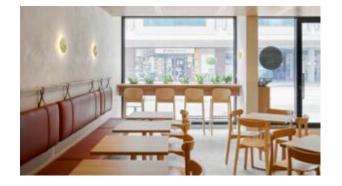

## **Lobbs Cafe**

Brand, Zaneti, Hospitality

Arki-Base is a collection of tables with an industrial look. Poseur table with four steel tube legs in rectangular section converging in the middle of the table top, recalling trestles used by blacksmiths. Available with tops of different sizes and finishes.