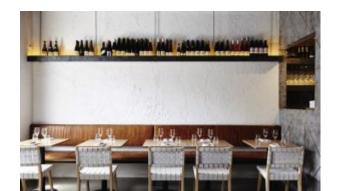

## **Lobbs Cafe**

Brand, Zaneti, Hospitality

Arki-Base is a collection of tables with an industrial look. Poseur table with four steel tube legs in rectangular section converging in the middle of the table top, recalling trestles used by blacksmiths. Available with tops of different sizes and finishes.