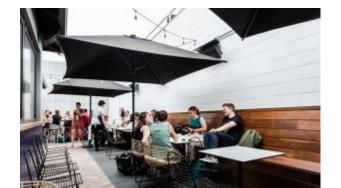

## **Lobbs Cafe**

Brand, Zaneti, Hospitality

Arki-Base is a collection of tables with an industrial look. Poseur table with four steel tube legs in rectangular section converging in the middle of the table top, recalling trestles used by blacksmiths. Available with tops of different sizes and finishes.