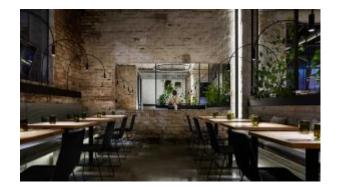

## **Lobbs Cafe**

Brand, Zaneti, Hospitality

Arki-Base is a collection of tables with an industrial look. Poseur table with four steel tube legs in rectangular section converging in the middle of the table top, recalling trestles used by blacksmiths. Available with tops of different sizes and finishes.