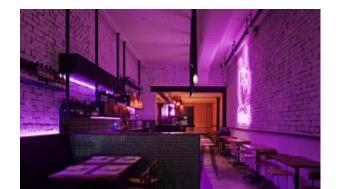

# **Projects using Bases**

**UKO** West Ryde

Accommodation, Brand, Zaneti, Hospitality

Shute Harbour

Brand, Zaneti, Hospitality, Public Space Project

1Hotel - Nashville

Accommodation, Hospitality

**Mulgrave Country Club** 

Hospitality

**Grand Hyatt Nashville** 

Accommodation, Hospitality

Napa Glen Iris

Hospitality

Brewdog, South Eveleigh

Brand, Zaneti, Hospitality

Bellboy Café

Brand, Zaneti, Hospitality

Page: 40

**EVT QT Newcastle** 

Brand, Zaneti, Hospitality

Loti

Brand, Zaneti, Hospitality

MISC Parramatta (NSW)

Zaneti, Brand, Hospitality

NAPA Glen Iris (VIC)

**RACV** Kalinda

Rydges - Melbourne

Zaneti, Brand, Hospitality

The Tote - Moonee Valley Racing Club

Zaneti, Brand, Hospitality

Margot Wine and Espresso Bar

Meet Fresh

**Pony Boy** 

The Boat House

Woodend Cellar & Bar

Schnitz

**Huff Bagelry** 

**Anglers Tavern** 

Brewdog, Pentridge Prison

Hospitality, Zaneti, Brand

Jayda Bar

**ELLA Bar Grigliata Pasta** 

**Tommy Ruff** 

Estelle Bistro

Degani Loganholme

Santorini Formal

Santorini Taverna

**Red Rooster** 

Transformer

**UKO Paddington** 

Brand, Accommodation, Zaneti, Hospitality

Queen of the South

**Rock Sugar** 

Sargon Coffee

Brand, Zaneti, Hospitality

The Other Brother

Supagrind

Prince Alfred

Messer Fitzroy

Sister of Soul

Altitude

Brand, Zaneti, Hospitality

Nice Buns by YOMG

**Goldie Canteen** 

Grill'd Plenty Valley

## **Lobbs Cafe**

Brand, Zaneti, Hospitality

Arki-Base is a collection of tables with an industrial look. Poseur table with four steel tube legs in rectangular section converging in the middle of the table top, recalling trestles used by blacksmiths. Available with tops of different sizes and finishes.