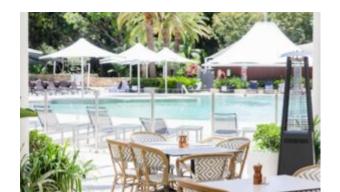

## **Lobbs Cafe**

Brand, Zaneti, Hospitality

Arki-Base is a collection of tables with an industrial look. Poseur table with four steel tube legs in rectangular section converging in the middle of the table top, recalling trestles used by blacksmiths. Available with tops of different sizes and finishes.