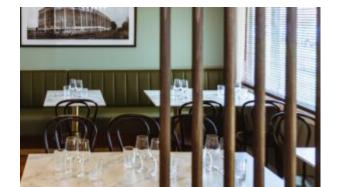

## **Lobbs Cafe**

Brand, Zaneti, Hospitality

Arki-Base is a collection of tables with an industrial look. Poseur table with four steel tube legs in rectangular section converging in the middle of the table top, recalling trestles used by blacksmiths. Available with tops of different sizes and finishes.