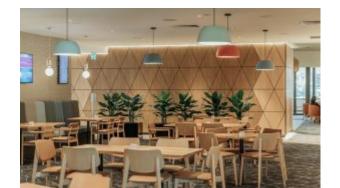

## **Lobbs Cafe**

Brand, Zaneti, Hospitality

Arki-Base is a collection of tables with an industrial look. Poseur table with four steel tube legs in rectangular section converging in the middle of the table top, recalling trestles used by blacksmiths. Available with tops of different sizes and finishes.