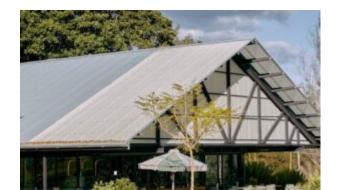

## **Lobbs Cafe**

Brand, Zaneti, Hospitality

Arki-Base is a collection of tables with an industrial look. Poseur table with four steel tube legs in rectangular section converging in the middle of the table top, recalling trestles used by blacksmiths. Available with tops of different sizes and finishes.