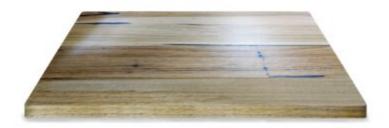

#### **Quick View**

Timber Table Tops Indoor

Blackbutt - Veneered Timber Top (T)

Quick View
Timber Table Tops Indoor

Rustic Washed Timber Top

Timber Table Tops Indoor

Blackbutt - Veneered Timber Top

Timber Table Tops Indoor

<u>Grey Ironbark – Solid Timber Top</u>

Timber Table Tops Indoor

Messmate (Rough-sawn) – Solid Timber Top

Timber Table Tops Indoor

<u>Tasmanian Oak – Solid Timber Top</u>

Tables

Messmate, Reclaimed - Solid Timber Top

Timber Table Tops Indoor

Blackbutt - Solid Timber Top