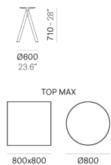

#### ARKI

Arki-Base is a collection of tables with an industrial look. Poseur table with four steel tube legs in rectangular section converging in the middle of the table top, recalling trestles used by blacksmiths. Available with tops of different sizes and finishes.