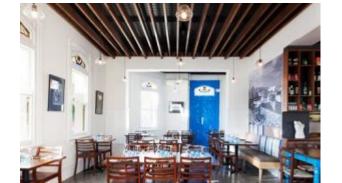

# **Projects using Bases**

Anglers Tavern

Hospitality

Skinny Dog Hotel

Hospitality, Zaneti, Brand

Telegraph Hotel, Hobart

Hospitality, Zaneti, Brand

## Quarterhouse

Hospitality, Zaneti, Brand

**UKO** West Ryde

Brand, Accommodation, Zaneti, Hospitality

**Mulgrave Country Club** 

Hospitality

**Grand Hyatt Nashville** 

Accommodation, Hospitality

1Hotel - Nashville

Accommodation, Hospitality

Shute Harbour

Brand, Zaneti, Hospitality, Public Space Project

**EVT QT Newcastle** 

**Lobbs Cafe** 

Bellboy Café

Brand, Zaneti, Hospitality

Page: 48

Loti

MISC Parramatta (NSW)

NAPA Glen Iris (VIC)

**RACV** Kalinda

Rydges - Melbourne

The Tote - Moonee Valley Racing Club

Margot Wine and Espresso Bar

Meet Fresh

Napa Glen Iris

The Boat House

Woodend Cellar & Bar

Schnitz

**Huff Bagelry** 

Hospitality

03 9428 2244 |

Brewdog, Pentridge Prison

Brand, Zaneti, Hospitality

Jayda Bar

**ELLA Bar Grigliata Pasta** 

**Tommy Ruff** 

Estelle Bistro

Degani Loganholme

Santorini Formal

Santorini Taverna

**Red Rooster** 

Transformer

**UKO Paddington** 

Brand, Accommodation, Zaneti, Hospitality

Queen of the South

**Rock Sugar** 

Sargon Coffee

Brand, Zaneti, Hospitality

Brewdog, South Eveleigh

Brand, Zaneti, Hospitality

Supagrind

Prince Alfred

Messer Fitzroy

Sister of Soul

Altitude

Brand, Zaneti, Hospitality

Nice Buns by YOMG

**Goldie Canteen** 

**Pony Boy** 

Grill'd Plenty Valley

**The Other Brother** 

Hospitality

Arki-Base is a collection of tables with an industrial look. Poseur table with four steel tube legs in rectangular section converging in the middle of the table top, recalling trestles used by blacksmiths. Available with tops of different sizes and finishes.