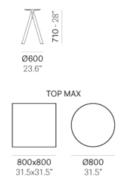

#### ARKI

Arki-Base is a collection of tables with an industrial look. Poseur table with four steel tube legs in rectangular section converging in the middle of the table top, recalling trestles used by blacksmiths. Available with tops of different sizes and finishes.

Brand, Zaneti, Hospitality

Nice Buns by YOMG

**Goldie Canteen** 

**Pony Boy** 

Grill'd Plenty Valley

**The Other Brother** 

Hospitality

Arki-Base is a collection of tables with an industrial look. Poseur table with four steel tube legs in rectangular section converging in the middle of the table top, recalling trestles used by blacksmiths. Available with tops of different sizes and finishes.