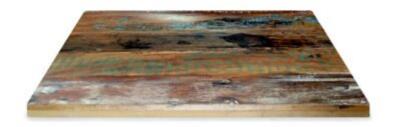

## **Timber Table tops**

Made in house - we can adjust size, stain and more

#### **Quick View**

Timber Table Tops Indoor

Blackbutt - Veneered Timber Top (T)

Quick View
Timber Table Tops Indoor

Rustic Washed Timber Top

Timber Table Tops Indoor

Blackbutt - Veneered Timber Top

Timber Table Tops Indoor

<u>Grey Ironbark – Solid Timber Top</u>

Timber Table Tops Indoor

Messmate (Rough-sawn) – Solid Timber Top

Timber Table Tops Indoor

<u>Tasmanian Oak – Solid Timber Top</u>

Tables

Messmate, Reclaimed - Solid Timber Top

Timber Table Tops Indoor

Blackbutt - Solid Timber Top