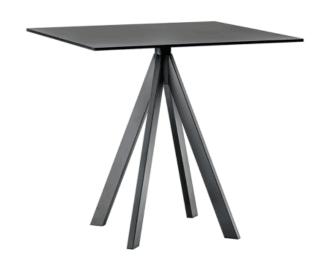

#### ARKI

Arki-Base is a collection of tables with an industrial look. Poseur table with four steel tube legs in rectangular section converging in the middle of the table top, recalling trestles used by blacksmiths. Available with tops of different sizes and finishes.

Brand, Zaneti, Hospitality

Nice Buns by YOMG

**Goldie Canteen** 

**Pony Boy** 

Grill'd Plenty Valley

**The Other Brother** 

Hospitality

Arki-Base is a collection of tables with an industrial look. Poseur table with four steel tube legs in rectangular section converging in the middle of the table top, recalling trestles used by blacksmiths. Available with tops of different sizes and finishes.