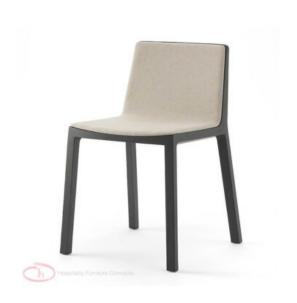

## **ARON UP**

New Release from Softline furniture.

Minimalist design, a timeless piece. The focus is on the technical precision. Aron is a chair that is light and robust thanks to the solid wooden frame. Hollow-core combined with an extremely thin multilayer shell.

## **Brand Content**

New Release from Softline furniture.

Minimalist design, a timeless piece. The focus is on the technical precision. Aron is a chair that is light and robust thanks to the solid wooden frame. Hollow-core combined with an extremely thin multilayer shell.