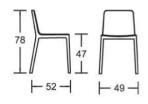

## ADDITIONAL INFORMATION

Stacking No.

 Leadtime
 12 weeks +

 Material
 Timber

 Arms
 No

 Linking
 No

Price More than 500