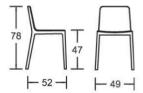

## ADDITIONAL INFORMATION

Stacking No.

 Leadtime
 12 weeks +

 Material
 Timber

 Arms
 No

 Linking
 No

Price More than 500