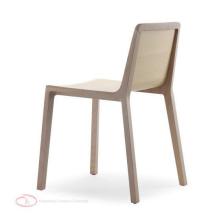

## **ARON UP**

New Release from Softline furniture.

Minimalist design, a timeless piece. The focus is on the technical precision. Aron is a chair that is light and robust thanks to the solid wooden frame. Hollow-core combined with an extremely thin multilayer shell.

## **Brand Content**

New Release from Softline furniture.

Minimalist design, a timeless piece. The focus is on the technical precision. Aron is a chair that is light and robust thanks to the solid wooden frame. Hollow-core combined with an extremely thin multilayer shell.