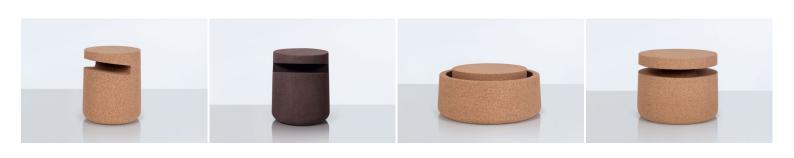

## ADDITIONAL INFORMATION

Stacking No

Leadtime12 weeks +PriceMore than 500

Art, Abe and Arne are a family of tables with different functions, a side, end and coffee table, all made from recycled material. Each table is produced in solid cork with a section removed to create storage spaces. When grouped together the tables appear to take on their own characters, simular yet individual, like a group of relatives; Art, Abe and Arne.Â

## **Dimensions**

0 6

ART001 346x346xh420mm

ABE001 500x500xh400mm

ARN003 793x793xh340mm

BRAND

Modus

**าod**∪