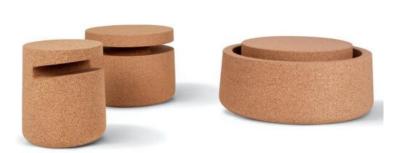

## ART, ABE AND ARNE

Art, Abe and Arne are a family of tables with different functions, a side, end and coffee table, all made from recycled material. Each table is produced in solid cork with a section removed to create storage spaces. When grouped together the tables appear to take on their own characters, simular yet individual, like a group of relatives; Art, Abe and Arne.Â

## **Dimensions**

ART001 346x346xh420mm ABE001 500x500xh400mm ARN003 793x793xh340mm