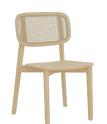

## ARTEMIS CANE CHAIR

The Artemis Cane chair includes rounded profile legs and soft lines throughout the backrests. The seat is available as timber or upholstered, with the option of hand-woven straw seats. The backrest on this variant features a woven cane inlay

The Artemis Cane chair includes rounded profile legs and soft lines throughout the backrests. The seat is available as timber or upholstered, with the option of hand-woven straw seats. The backrest on this variant features a woven cane inlay