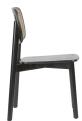

## ARTEMIS CANE CHAIR

The Artemis Cane chair includes rounded profile legs and soft lines throughout the backrests. The seat is available as timber or upholstered, with the option of hand-woven straw seats. The backrest on this variant features a woven cane inlay

The Artemis Cane chair includes rounded profile legs and soft lines throughout the backrests. The seat is available as timber or upholstered, with the option of hand-woven straw seats. The backrest on this variant features a woven cane inlay