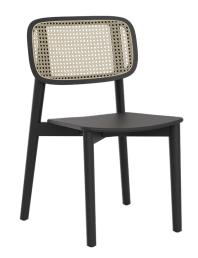

## ARTEMIS CANE CHAIR

The Artemis Cane chair includes rounded profile legs and soft lines throughout the backrests. The seat is available as timber or upholstered, with the option of hand-woven straw seats. The backrest on this variant features a woven cane inlay

The Artemis Cane chair includes rounded profile legs and soft lines throughout the backrests. The seat is available as timber or upholstered, with the option of hand-woven straw seats. The backrest on this variant features a woven cane inlay