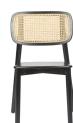

## ARTEMIS CANE CHAIR

The Artemis Cane chair includes rounded profile legs and soft lines throughout the backrests. The seat is available as timber or upholstered, with the option of hand-woven straw seats. The backrest on this variant features a woven cane inlay

The Artemis Cane chair includes rounded profile legs and soft lines throughout the backrests. The seat is available as timber or upholstered, with the option of hand-woven straw seats. The backrest on this variant features a woven cane inlay