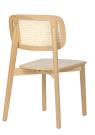

## ARTEMIS CANE CHAIR

The Artemis Cane chair includes rounded profile legs and soft lines throughout the backrests. The seat is available as timber or upholstered, with the option of hand-woven straw seats. The backrest on this variant features a woven cane inlay

The Artemis Cane chair includes rounded profile legs and soft lines throughout the backrests. The seat is available as timber or upholstered, with the option of hand-woven straw seats. The backrest on this variant features a woven cane inlay