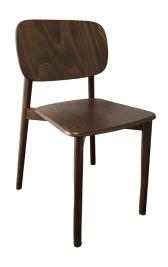

## **ARTEMIS CHAIR**

The Biba chair includes rounded profile legs and soft lines throughout the backrests. The seat and back are available as timber or upholstered, with the option of hand-woven straw seats and cane backrests.

#### ADDITIONAL INFORMATION

Stacking Yes

**Leadtime** Stock, 2 – 4 weeks, 5 – 6 weeks

Material <u>Upholstered</u>

 Arms
 No

 Linking
 No

**Price** <u>200 – 500</u>

The Biba chair includes rounded profile legs and soft lines throughout the backrests. The seat and back are available as timber or upholstered, with the option of hand-woven straw seats and cane backrests.