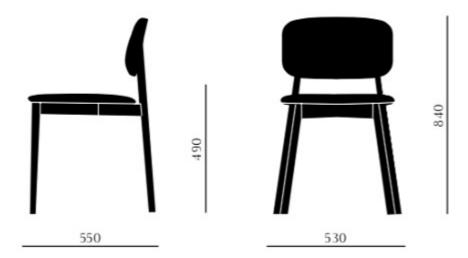

rating since 1970, SF Collection have continued to supply Italian-made articles manufactured by people who come up with solutions enabling and combining design and product sturdiness.

## **Dimensions**













#### ADDITIONAL INFORMATION

Stacking Yes

**Leadtime** Stock, 2 – 4 weeks, 5 – 6 weeks

Material <u>Upholstered</u>

 Arms
 No

 Linking
 No

**Price** <u>200 – 500</u>

The Biba chair includes rounded profile legs and soft lines throughout the backrests. The seat and back are available as timber or upholstered, with the option of hand-woven straw seats and cane backrests.

Operating since 1970, SF Collection have continued to supply Italian-made articles manufactured by people who come up with solutions enabling and combining design and product sturdiness.

# **Dimensions**





BRAND

# **HFC Design Lab**

At the heart of our offerings lies the fusion of luxury and accessibility through our 'HFC Design Lab.' This specialized line showcases a curated selection of meticulously crafted furniture pieces, embodying the quintessential Italian style while being accessible to a broader audience. Driven by a passion for design excellence, each item within our HFC Design Lab collection is a testament to our commitment to quality, durability, and aesthetic finesse. Whether you seek the opulence of our high-end Italian furniture or the contemporary allure of our HFC Design Lab range, every piece is crafted with precision, reflecting unparalleled artistry and innovation. With a dedication to elevating commercial spaces worldwide, we invite you to explore our diverse catal