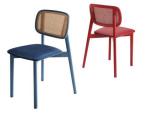

## **ARTEMIS CHAIR**

The Biba chair includes rounded profile legs and soft lines throughout the backrests. The seat and back are available as timber or upholstered, with the option of hand-woven straw seats and cane backrests.

#### ADDITIONAL INFORMATION

Stacking Yes

**Leadtime** Stock, 2 – 4 weeks, 5 – 6 weeks

Material <u>Upholstered</u>

 Arms
 No

 Linking
 No

**Price** <u>200 – 500</u>

The Biba chair includes rounded profile legs and soft lines throughout the backrests. The seat and back are available as timber or upholstered, with the option of hand-woven straw seats and cane backrests.