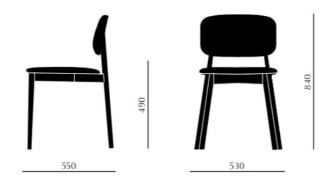

## **ARTEMIS CHAIR**

The Biba chair includes rounded profile legs and soft lines throughout the backrests. The seat and back are available as timber or upholstered, with the option of hand-woven straw seats and cane backrests.

Operating since 1970, SF Collection have continued to supply Italian-made articles manufactured by people who come up with solutions enabling and combining design and product sturdiness.

## **Dimensions**













#### ADDITIONAL INFORMATION

Stacking Yes

**Leadtime** Stock, 2 – 4 weeks, 5 – 6 weeks

Material <u>Upholstered</u>

 Arms
 No

 Linking
 No

**Price** <u>200 – 500</u>

The Biba chair includes rounded profile legs and soft lines throughout the backrests. The seat and back are available as timber or upholstered, with the option of hand-woven straw seats and cane backrests.

Operating since 1970, SF Collection have continued to supply Italian-made articles manufactured by people who come up with solutions enabling and combining design and product sturdiness.

# **Dimensions**





BRAND

# **HFC Design Lab**

At the heart of our offerings lies the fusion of luxury and accessibility through our 'HFC Design Lab.' This specialized line showcases a curated selection of meticulously