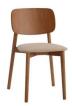

## **ARTEMIS CHAIR**

The Biba chair includes rounded profile legs and soft lines throughout the backrests. The seat and back are available as timber or upholstered, with the option of hand-woven straw seats and cane backrests.

#### ADDITIONAL INFORMATION

Stacking Yes

**Leadtime** Stock, 2 – 4 weeks, 5 – 6 weeks

Material <u>Upholstered</u>

 Arms
 No

 Linking
 No

**Price** <u>200 – 500</u>

The Biba chair includes rounded profile legs and soft lines throughout the backrests. The seat and back are available as timber or upholstered, with the option of hand-woven straw seats and cane backrests.