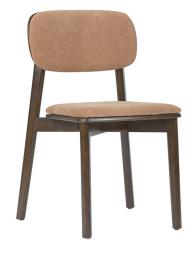

#### **ARTEMIS CHAIR - UPH**

The Artemis chair includes rounded profile legs and soft lines throughout the backrests. The seat and back are available as timber or upholstered, with the option of hand-woven straw seats and cane backrests.