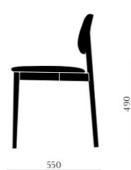

### Dimensions

#### **ARTEMIS CHAIR - UPH**

The Artemis chair includes rounded profile legs and soft lines throughout the backrests. The seat and back are available as timber or upholstered, with the option of hand-woven straw seats and cane backrests.