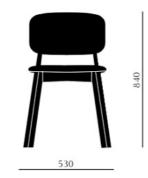

### Dimensions

#### **ARTEMIS CHAIR - UPH**

The Artemis chair includes rounded profile legs and soft lines throughout the backrests. The seat and back are available as timber or upholstered, with the option of hand-woven straw seats and cane backrests.