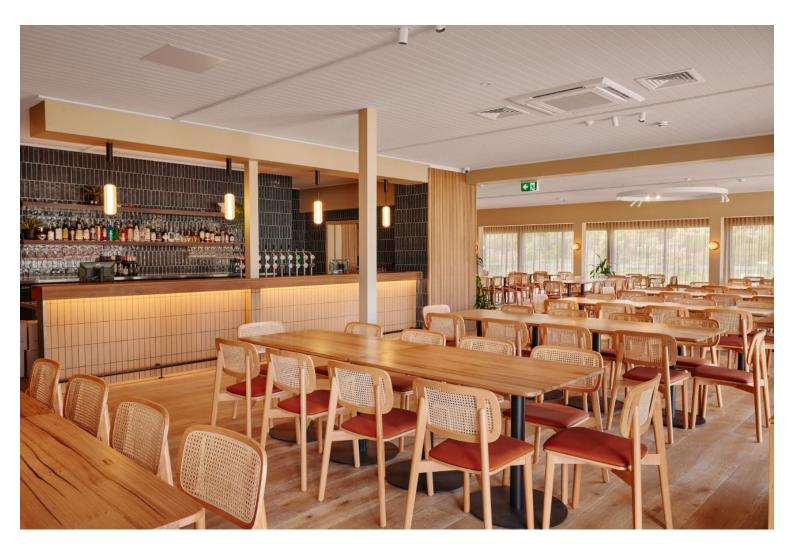

**Recent Projects** 

**Anglers Tavern** 

Hospitality

The Artemis chair includes rounded profile legs and soft lines throughout the backrests. The seat and back are available as timber or upholstered, with the option of hand-woven straw seats and cane backrests.