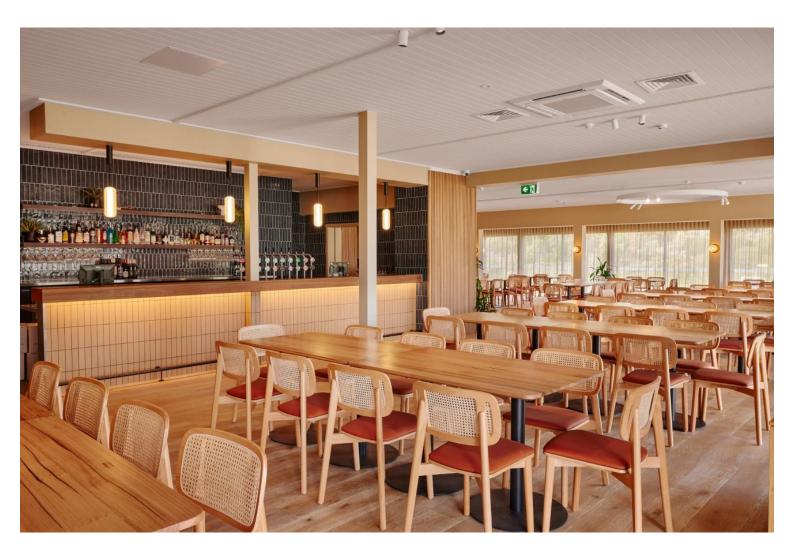

**Recent Projects** 

**Anglers Tavern** 

Hospitality

The Artemis chair includes rounded profile legs and soft lines throughout the backrests. The seat and back are available as timber or upholstered, with the option of hand-woven straw seats and cane backrests.