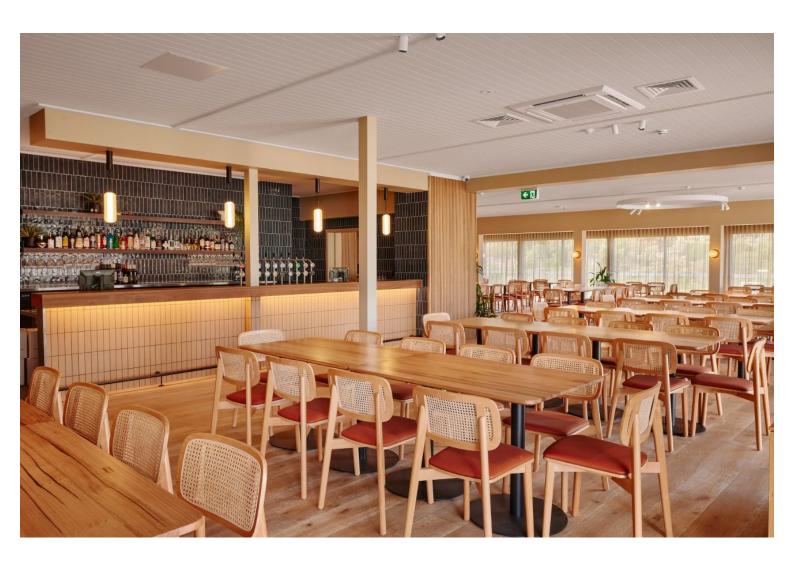

#### **Anglers Tavern**

Hospitality

The Artemis chair includes rounded profile legs and soft lines throughout the backrests. The seat and back are available as timber or upholstered, with the option of hand-woven straw seats and cane backrests.