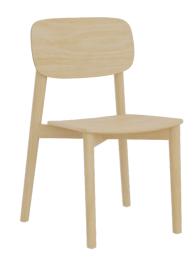

#### **ARTEMIS CHAIR**

The Artemis chair includes rounded profile legs and soft lines throughout the backrests. The seat and back are available as timber or upholstered, with the option of hand-woven straw seats and cane backrests.