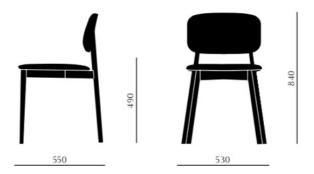

#### **ARTEMIS CHAIR**

The Artemis chair includes rounded profile legs and soft lines throughout the backrests. The seat and back are available as timber or upholstered, with the option of hand-woven straw seats and cane backrests.

# **Dimensions**















### **ADDITIONAL INFORMATION**

Stacking Yes

**Leadtime** Stock, 2 – 4 weeks, 5 – 6 weeks

Material <u>Upholstered</u>

Arms No Linking No

**Price** <u>200 – 500</u>









**Recent Projects** 





#### **Anglers Tavern**

Hospitality

The Artemis chair includes rounded profile legs and soft lines throughout the backrests. The seat and back are available as timber or upholstered, with the option of hand-woven straw seats and cane backrests.

## **Dimensions**



### BRAND



ury and accessibility through our 'HFC Design Lab.' This specialized line afted furniture pieces, embodying the quintessential Italian style while y a passion for design excellence, each item within our HFC Design Lab



collection is a testament to our commitment to quality, durability, and aesthetic finesse. Whether you seek the opulence of our high-end Italian furniture or the contemporary allure of our HFC Design Lab range, every piece is crafted with precision, reflecting unparalleled artistry and innovation. With a dedication to elevating commercial spaces worldwide, we invite you to explore our diverse catalogue, where luxury meets affordability without compromise. Experience the essence of Italian-inspired design with HFC, where every piece tells a story of timeless