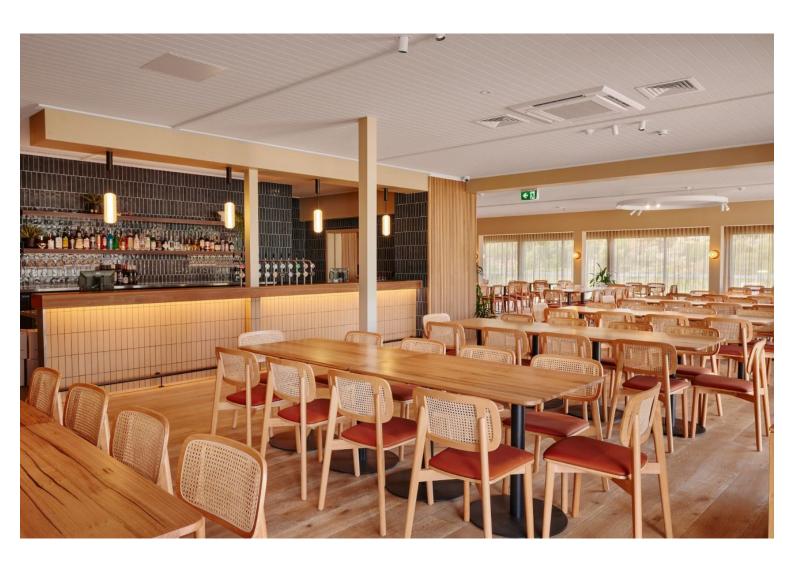

#### **Anglers Tavern**

Hospitality

The Artemis chair includes rounded profile legs and soft lines throughout the backrests. The seat and back are available as timber or upholstered, with the option of hand-woven straw seats and cane backrests.