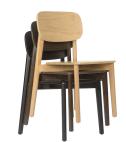

#### **ARTEMIS CHAIR**

The Artemis chair includes rounded profile legs and soft lines throughout the backrests. The seat and back are available as timber or upholstered, with the option of hand-woven straw seats and cane backrests.