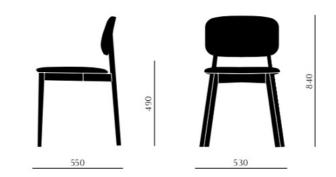

#### **ARTEMIS CHAIR**

The Artemis chair includes rounded profile legs and soft lines throughout the backrests. The seat and back are available as timber or upholstered, with the option of hand-woven straw seats and cane backrests.

# **Dimensions**















### **ADDITIONAL INFORMATION**

Stacking Yes

**Leadtime** Stock, 2 – 4 weeks, 5 – 6 weeks

Material <u>Upholstered</u>

Arms No Linking No

**Price** <u>200 – 500</u>









**Recent Projects** 





#### **Anglers Tavern**

Hospitality

The Artemis chair includes rounded profile legs and soft lines throughout the backrests. The seat and back are available as timber or upholstered, with the option of hand-woven straw seats and cane backrests.

## **Dimensions**



### BRAND



ury and accessibility through our 'HFC Design Lab.' This specialized line afted furniture pieces, embodying the quintessential Italian style while y a passion for design excellence, each item within our HFC Design Lab



collection is a testament to our commitment to quality, durability, and aestheti