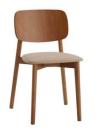

#### **Anglers Tavern**

Hospitality

The Artemis chair includes rounded profile legs and soft lines throughout the backrests. The seat and back are available as timber or upholstered, with the option of hand-woven straw seats and cane backrests.