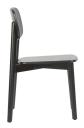

#### **Anglers Tavern**

Hospitality

The Artemis chair includes rounded profile legs and soft lines throughout the backrests. The seat and back are available as timber or upholstered, with the option of hand-woven straw seats and cane backrests.