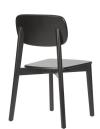

#### **Anglers Tavern**

Hospitality

The Artemis chair includes rounded profile legs and soft lines throughout the backrests. The seat and back are available as timber or upholstered, with the option of hand-woven straw seats and cane backrests.